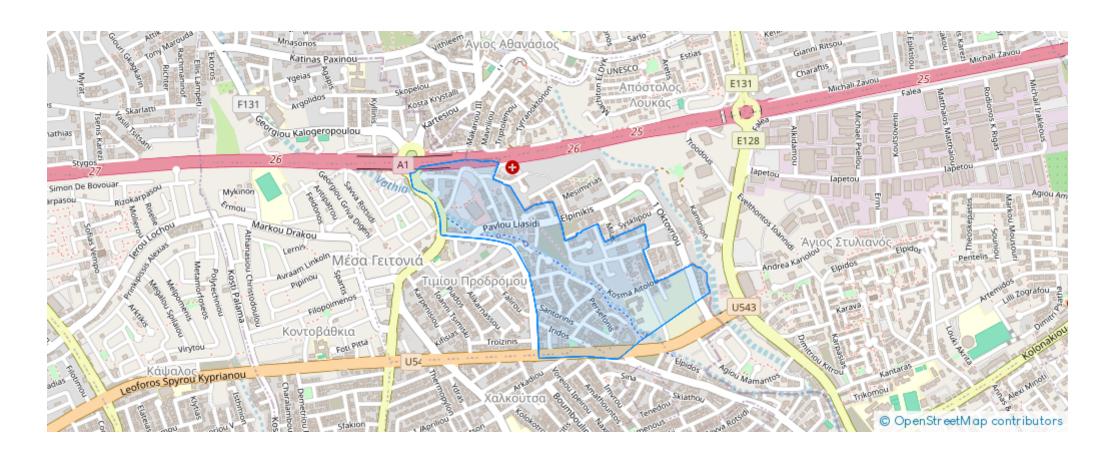

ffered at:** €2,000

**Estate ID:** 61918

**Ref:** ba5438735











NET internal area: 100



Bathrooms: 2



Bedrooms: 2



Parking spaces: Covered cars



Available from: 2024-09-18



Offered at: 2,00



Type: Apartment

and live on same day at 2 Vothilaka, S Residence Block, Flat 204, 4003 Mesa Geitonia. A spacious sitting and dining area with a separate kitchen, one bathroom and a separate WC. Air conditioning is installed throughout the apartment, and there are electric shutters for added convenience. Two verandas with the main one overlooking the Linear Park. Offers a private covered parking and a storage. The Block consists of 11 apartments and is adjacent to a public park with playground games. The location is perfect within easy reach of all neces...

## **Estate on map:**