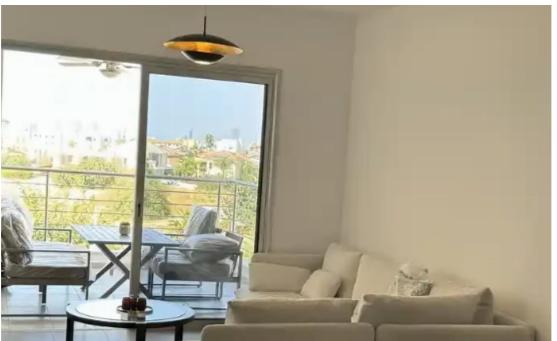

Bedrooms: 2

Parking spaces: Covered cars

Available from: 2024-09-18

Offered at: 2,00

Type: Apartment

and live on same day at 2 Vothilaka, S Residence Block, Flat 204, 4003 Mesa Geitonia. A spacious sitting and dining area with a separate kitchen, one bathroom and a separate WC. Air conditioning is installed throughout the apartment, and there are electric shutters for added convenience. Two verandas with the main one overlooking the Linear Park. Offers a private covered parking and a storage. The Block consists of 11 apartments and is adjacent to a public park with playground games. The location is perfect within easy reach of all neces...