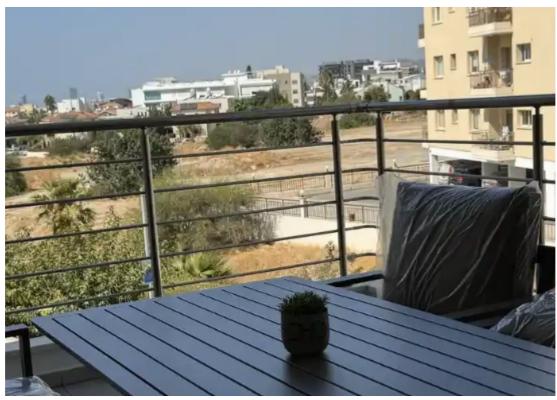

Bedrooms: 2

Parking spaces: Covered cars

Available from: 2024-09-18

Offered at: 2,00

Type: Apartment

and live on same day at 2 Vothilaka, S Residence Block, Flat 204, 4003 Mesa Geitonia. A spacious sitting and dining area with a separate kitchen, one bathroom and a separate WC. Air conditioning is installed throughout the apartment, and there are electric shutters for added convenience. Two verandas with the main one overlooking the Linear Park. Offers a private covered parking and a storage. The Block consists of 11 apartments and is adjacent to a public park with playground games. The location is perfect within easy reach of all neces...