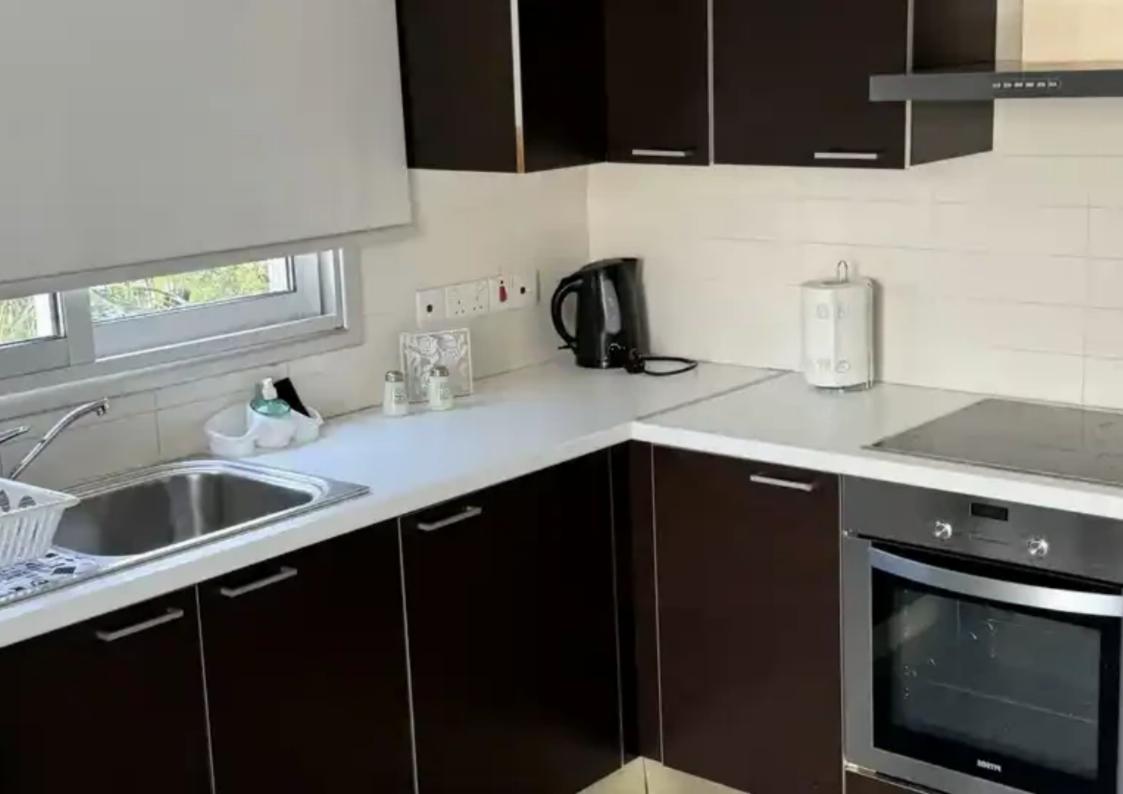

Bedrooms: 2

Parking spaces: Covered cars

Available from: 2024-09-18

Offered at: 2,00

Type: Apartment

and live on same day at 2 Vothilaka, S Residence Block, Flat 204, 4003 Mesa Geitonia. A spacious sitting and dining area with a separate kitchen, one bathroom and a separate WC. Air conditioning is installed throughout the apartment, and there are electric shutters for added convenience. Two verandas with the main one overlooking the Linear Park. Offers a private covered parking and a storage. The Block consists of 11 apartments and is adjacent to a public park with playground games. The location is perfect within easy reach of all neces...