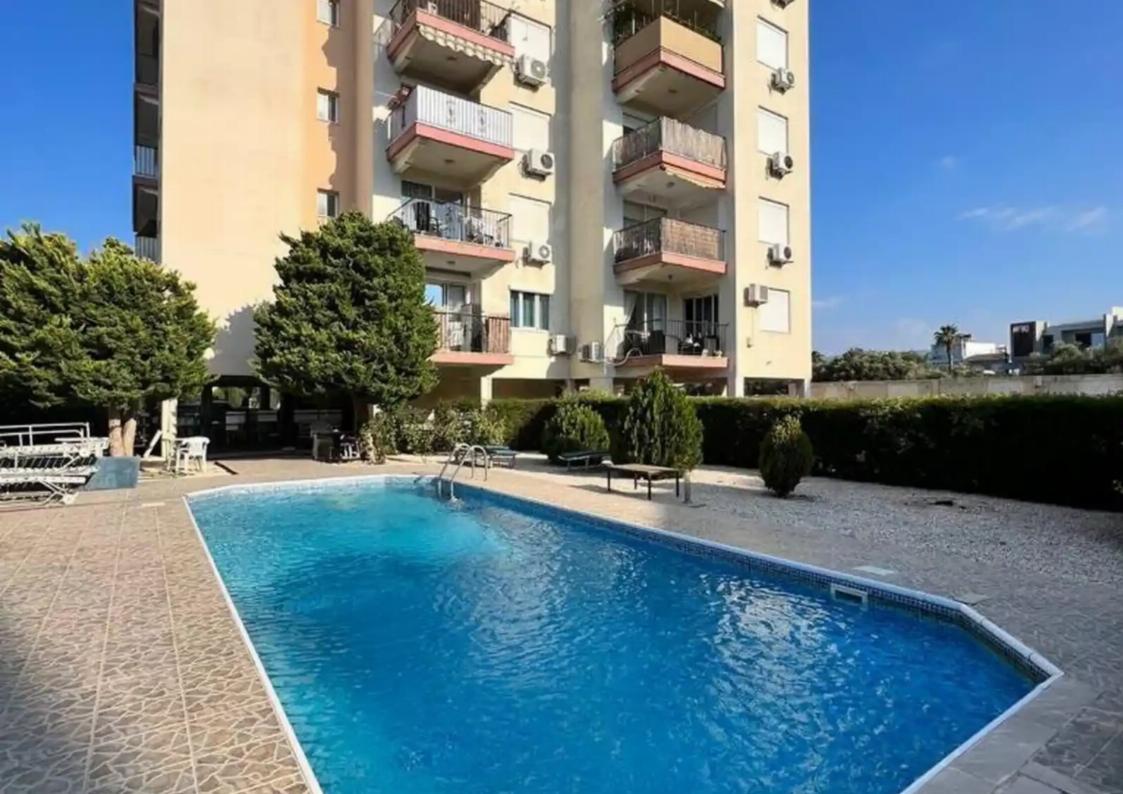

## 1-bedroom apartment to rent

€1.550

Limassol, Super-Home-Center-Timou-Prodromou-Mesa-Geitonia-4004, Cyprus

**Offered at:** € 1,550

**Estate ID:** 61921

**Ref:** ba5438573

NET internal area: 50

Bathrooms: 1

Bedrooms: 1

Parking spaces: Uncovered cars

Available from: 2024-09-18

Offered at: 1,550

Type: **Apartment** 

""""1-bedroom apartment for rent in a complex with a pool and privet parking A cozy 1-bedroom apartment is available for rent. The complex is equipped with a pool and convenient parking for residents. The apartment is bright and spacious, perfect for comfortable living. Features: - 1 bedroom - Swimming pool on the premises - Parking - Convenient location For more information and viewing, please contact us."""""...