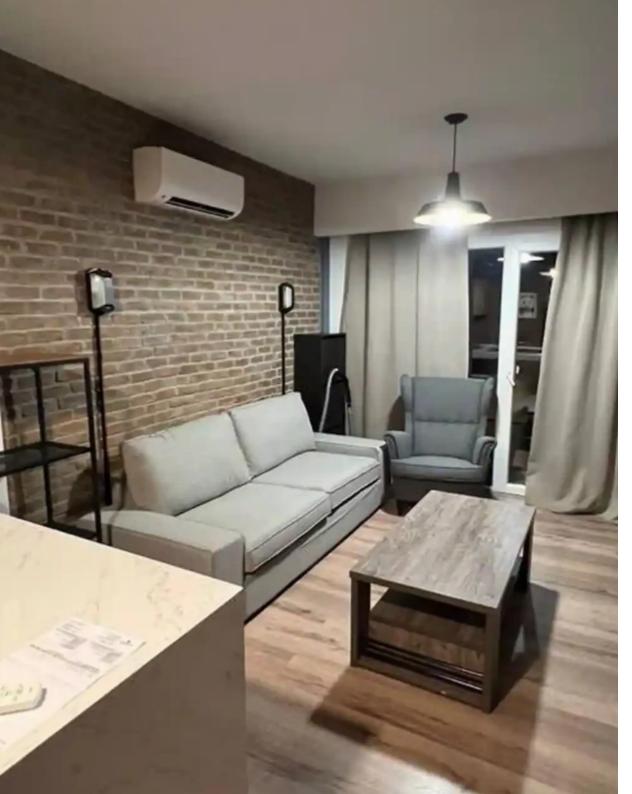

## 1-bedroom apartment to rent

€1.550

Limassol, Super-Home-Center-Timou-Prodromou-Mesa-Geitonia-4004, Cyprus

**Offered at:** € 1,550

**Estate ID:** 61921

**Ref:** ba5438573

NET internal area: 50

Bathrooms: 1

Bedrooms: 1

Parking spaces: Uncovered cars

Available from: 2024-09-18

Offered at: 1,550

Type: **Apartment** 

""""1-bedroom apartment for rent in a complex with a pool and privet parking A cozy 1-bedroom apartment is available for rent. The complex is equipped with a pool and convenient parking for residents. The apartment is bright and spacious, perfect for comfortable living. Features: - 1 bedroom - Swimming pool on the premises - Parking - Convenient location For more information and viewing, please contact us."""""...