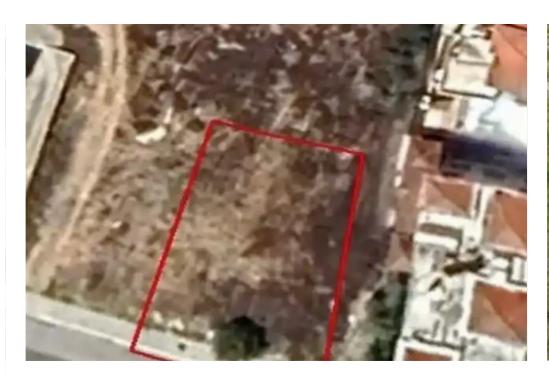

## Residential land 520 m<sup>2</sup> €165.000

Paphos, Empa-8250, Cyprus

**Offered at:** € 165,000

**Estate ID:** 61956

**Ref:** ba5437573

Total plot's-land's area: 520 m²

Coverage: 50 %

Density: 90 %

## **Estate on map:**