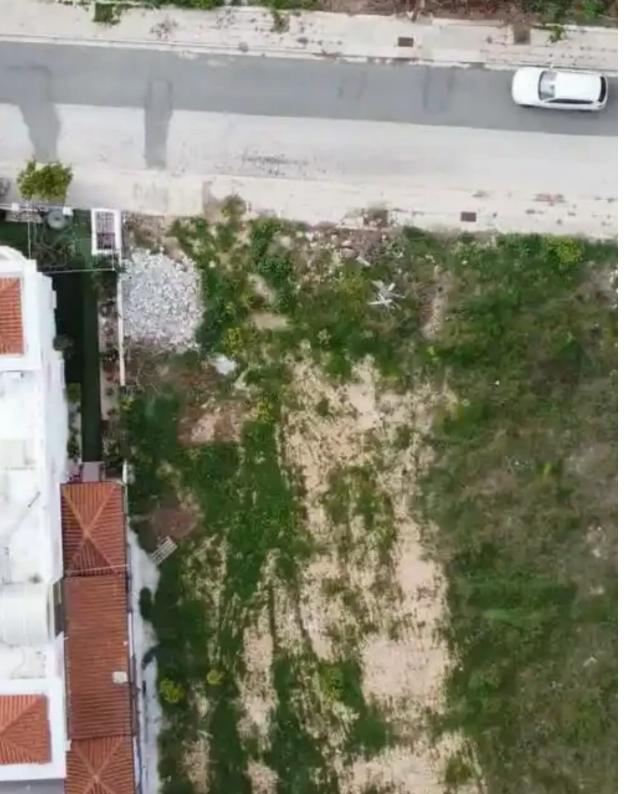

## Residential land 520 m<sup>2</sup> €165.000

Paphos, Empa-8250, Cyprus

**Offered at:** € 165,000

**Estate ID:** 61956

**Ref:** ba5437573

Total plot's-land's area: 520 m²

Coverage: 50 %

Density: 90 %

Available from: 2024-09-18

Offered at: 165,000

Type: Residential

"""Residential Plot for Sale in Petridia, Emba, Paphos with Stunning Sea Views Discover a prime opportunity to build your dream home in a tranquil and family-friendly neighborhood. This residential plot offers easy access to the city center and a wide range of amenities, making it the perfect location for your future residence. Conveniently situated just minutes from the Mesogi - Tasos Papadopoulou junction, this property is tucked away in a peaceful cul-de-sac setting. Property Details: ? Plot Area: 520m² ? Road Frontage: Approximately 18m Available Utilities: ? Electricity ? Water Supply ?