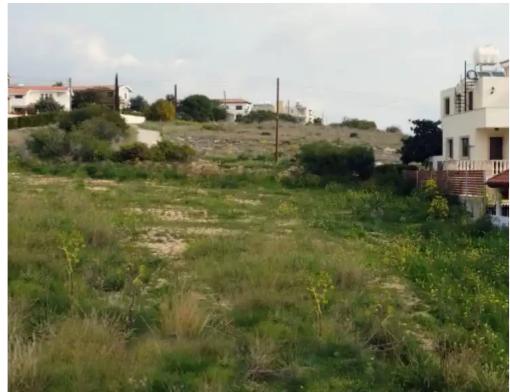

Available from: 2024-09-18

Offered at: 165,000

Type: Residential

"""Residential Plot for Sale in Petridia, Emba, Paphos with Stunning Sea Views Discover a prime opportunity to build your dream home in a tranquil and family-friendly neighborhood. This residential plot offers easy access to the city center and a wide range of amenities, making it the perfect location for your future residence. Conveniently situated just minutes from the Mesogi - Tasos Papadopoulou junction, this property is tucked away in a peaceful cul-de-sac setting. Property Details: ? Plot Area: 520m² ? Road Frontage: Approximately 18m Available Utilities: ? Electricity ? Water Supply ?

Telecommunications ? Access to Roads Scenic Views: ? Breathtaking Sea Views ...