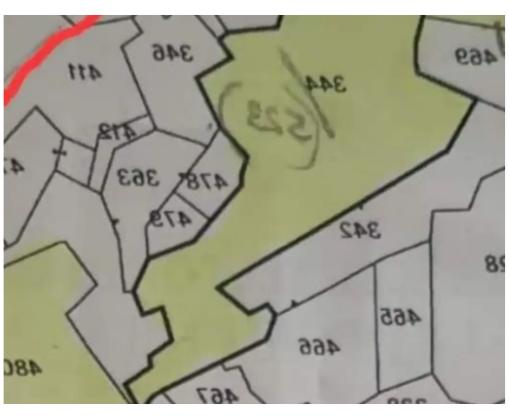

## Agricultural land 52511 m<sup>2</sup> €1.400.000

Limassol, Foinikaria-4530, Cyprus

**Offered at:** € 1,400,000

**Estate ID:** 61962

**Ref:** ba5438355

Total plot's-land's area: 52511 m<sup>2</sup>

Coverage: 20 %

Density: 20 %

Available from: 2024-09-18

Offered at: 1,400,000

Type: Residentia

mage not found or type unknown

Planning zone: **H6** 

""""ALL 3 TO BE SOLD TOGETHER. 51,511 sq.m. REGISTRATION No.s 0/7581- 0/ 6471 - 0/ 6674. NUMBER 523 IS ZONE GAMMA 3 78% & amp; H6 22% ACCESS TO ROAD KERYNEIAS STREET FOINIKARIA, SERIOUS BUYERS PLS CONTACT ME THROUGH WHATSAPP. PRICE 1.4 Million euros"""...