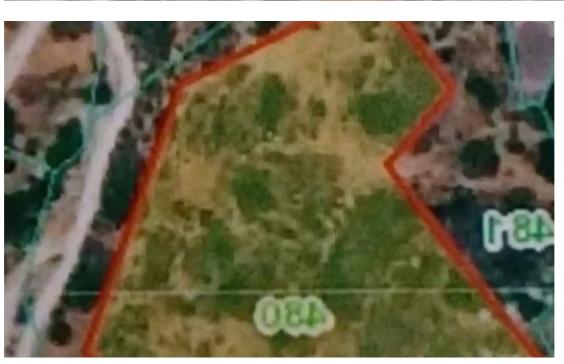

## Agricultural land 52511 m<sup>2</sup> €1.400.000

Limassol, Foinikaria-4530, Cyprus

**Offered at:** € 1,400,000

**Estate ID:** 61962

**Ref:** ba5438355

Total plot's-land's area: 52511 m<sup>2</sup>

Coverage: 20 %

Density: 20 %

Available from: 2024-09-18

Offered at: 1,400,000

Type: Residentia

mage not found or type unknown

Planning zone: **H6** 

""""ALL 3 TO BE SOLD TOGETHER. 51,511 sq.m. REGISTRATION No.s 0/7581- 0/ 6471 - 0/ 6674. NUMBER 523 IS ZONE GAMMA 3 78% & amp; H6 22% ACCESS TO ROAD KERYNEIAS STREET FOINIKARIA, SERIOUS BUYERS PLS CONTACT ME THROUGH WHATSAPP. PRICE 1.4 Million euros"""...