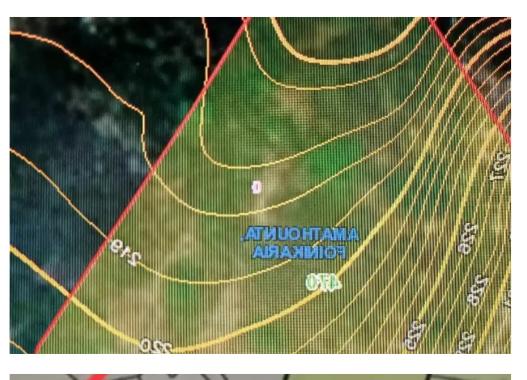

## Agricultural land 52511 m<sup>2</sup> €1.400.000

Limassol, Foinikaria-4530, Cyprus

**Offered at:** € 1,400,000

**Estate ID:** 61962

**Ref:** ba5438355

Total plot's-land's area: 52511 m<sup>2</sup>

Coverage: 20 %

Density: 20 %

Available from: 2024-09-18

Offered at: 1,400,000

Type: Residentia

mage not found or type unknown

Planning zone: **H6** 

""""ALL 3 TO BE SOLD TOGETHER. 51,511 sq.m. REGISTRATION No.s 0/7581- 0/ 6471 - 0/ 6674. NUMBER 523 IS ZONE GAMMA 3 78% & amp; H6 22% ACCESS TO ROAD KERYNEIAS STREET FOINIKARIA, SERIOUS BUYERS PLS CONTACT ME THROUGH WHATSAPP. PRICE 1.4 Million euros"""...