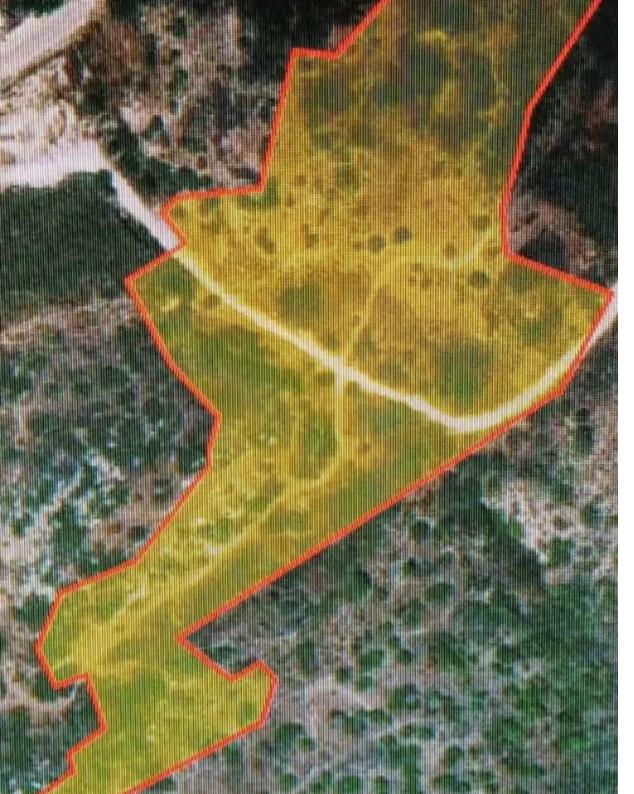

## Agricultural land 52511 m<sup>2</sup> €1.400.000

Limassol, Foinikaria-4530, Cyprus

**Offered at:** € 1,400,000

**Estate ID:** 61962

**Ref:** ba5438355

Total plot's-land's area: 52511 m<sup>2</sup>

Coverage: 20 %

Density: 20 %

Available from: 2024-09-18

Offered at: 1,400,000

Type: Residentia

mage not found or type unknown

Planning zone: **H6** 

""""ALL 3 TO BE SOLD TOGETHER. 51,511 sq.m. REGISTRATION No.s 0/7581- 0/ 6471 - 0/ 6674. NUMBER 523 IS ZONE GAMMA 3 78% & amp; H6 22% ACCESS TO ROAD KERYNEIAS STREET FOINIKARIA, SERIOUS BUYERS PLS CONTACT ME THROUGH WHATSAPP. PRICE 1.4 Million euros"""...