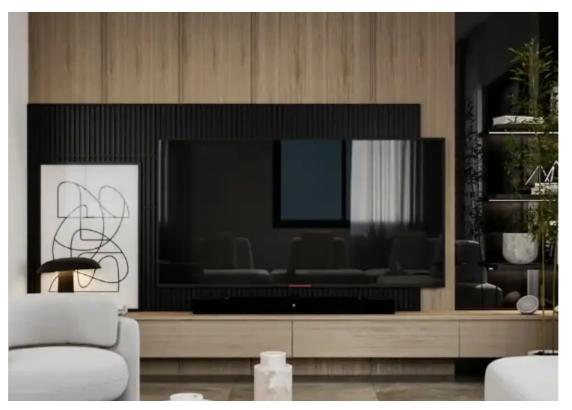

## 2-bedroom apartment f?r s?le €219.000

Limassol, Erimi-4630, Cyprus

**Offered at:** €219,000

**Estate ID:** 61977

**Ref:** ba5438067

NET internal area: 88

Bathrooms: 2

Bedrooms: 2

Parking spaces: Covered cars

Available from: 2024-09-18

Offered at: 219,000

Type: Apartment

"""""KOURION RESIDENCES, a modern apartment complex situated in the charming area of Erimi Gardens, Erimi, West of Limassol. A stylish development of two buildings each designed on two floors (B1002 with six 2 bed and B1003 with four 2 bed and Two 1bed), offering contemporary living in a serene and historic setting. With close proximity to the beach and easy access to urban amenities, providing an ideal balance of comfort, luxury, and convenience. Erimi is just a short drive from the vibrant city of Limassol, offering easy access to shopping, dining, and entertainment options while maintaining a serene village charm. Local amenities, including shops, cafes, and restaurants, are withi...