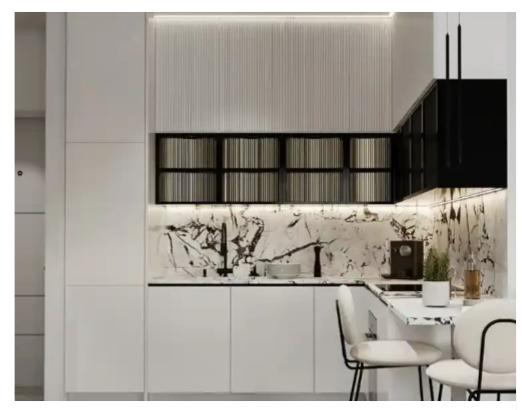

## 2-bedroom apartment f?r s?le €219.000

Limassol, Erimi-4630, Cyprus

**Offered at:** €219,000

**Estate ID:** 61977

**Ref:** ba5438067

NET internal area: 88

Bathrooms: 2

Bedrooms: 2

Parking spaces: Covered cars

Available from: 2024-09-18

Offered at: 219,000

Type: Apartment

"""""KOURION RESIDENCES, a modern apartment complex situated in the charming area of Erimi Gardens, Erimi, West of Limassol. A stylish development of two buildings each designed on two floors (B1002 with six 2 bed and B1003 with four 2 bed and Two 1bed), offering contemporary living in a serene and historic setting. With close proximity to the beach and easy access to urban amenities, providing an ideal balance of comfort, luxury, and convenience. Erimi is just a short drive from the vibrant city of Limassol, offering easy access to shopping, dining, and entertainment options while maintaining a serene village charm. Local amenities, including shops, cafes, and restaurants, are withi...