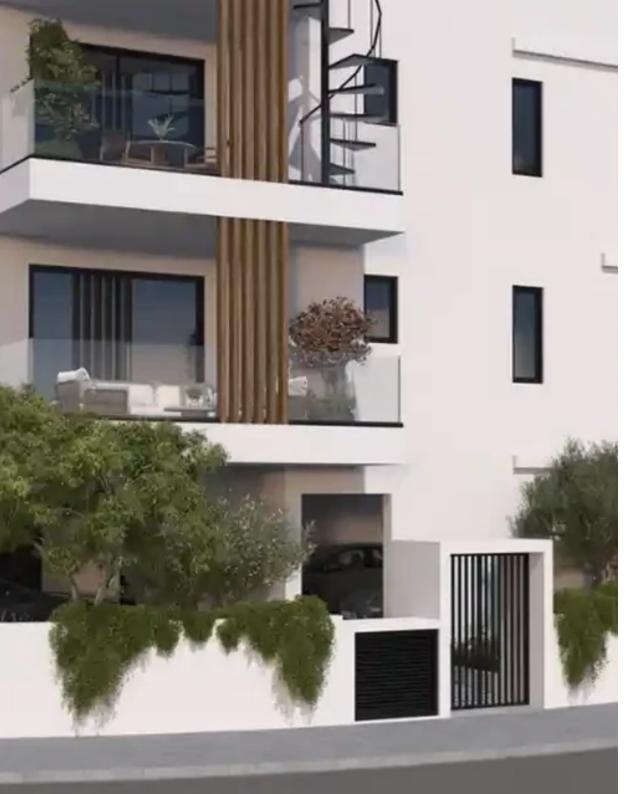

## 2-bedroom apartment f?r s?le €219.000

Limassol, Erimi-4630, Cyprus

**Offered at:** €219,000

**Estate ID:** 61977

**Ref:** ba5438067

NET internal area: 88

Bathrooms: 2

Bedrooms: 2

Parking spaces: Covered cars

Available from: 2024-09-18

Offered at: 219,000

Type: Apartment

"""""KOURION RESIDENCES, a modern apartment complex situated in the charming area of Erimi Gardens, Erimi, West of Limassol. A stylish development of two buildings each designed on two floors (B1002 with six 2 bed and B1003 with four 2 bed and Two 1bed), offering contemporary living in a serene and historic setting. With close proximity to the beach and easy access to urban amenities, providing an ideal balance of comfort, luxury, and convenience. Erimi is just a short drive from the vibrant city of Limassol, offering easy access to shopping, dining, and entertainment options while maintaining a serene village charm. Local amenities, including shops, cafes, and restaurants, are withi...