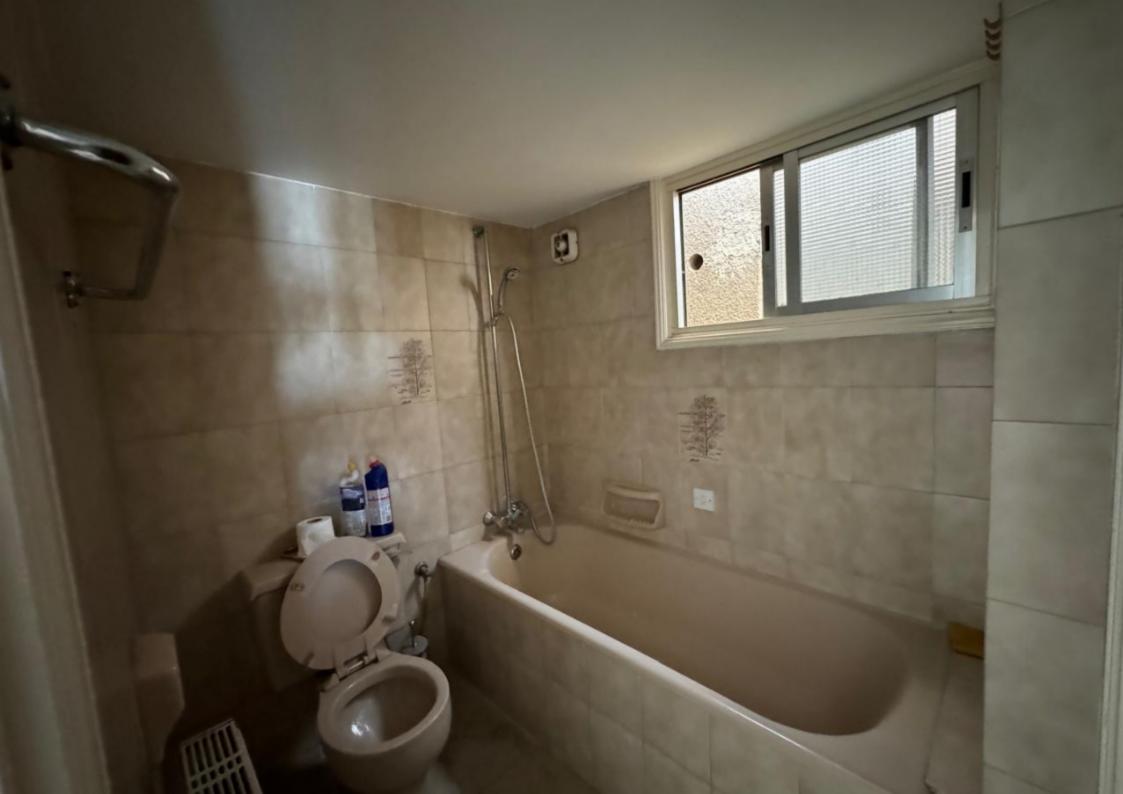

Offered at: 1.400

ype: Office

Mezzanine: no

Basement: no

Located on the: 4 floors

The property has: 1 level

Year of build: 1991

Spacious office of 144sq.m + 30 sq.m covered veranda for rent in Spyrou Kyprianou, Larnaca. Easy access to all main roads: Port area, Airport and Larnaca center. Office consists of a spacious reception room, 3 separate offices, Guest WC, bathroom, kitchen and large covered veranda. There is a private parking and plenty street parking nearby....