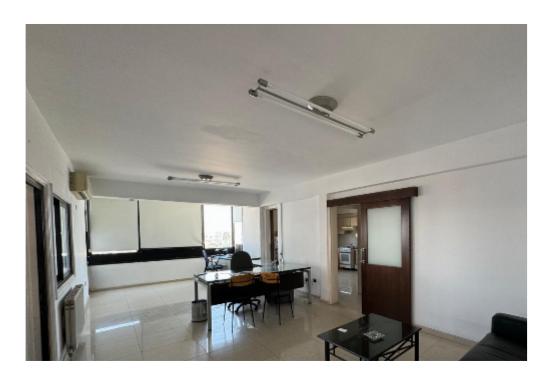

Offered at: 1.400

ype: Office

Mezzanine: no

Basement: no

Located on the: 4 floors

The property has: 1 level

Year of build: 1991

Spacious office of 144sq.m + 30 sq.m covered veranda for rent in Spyrou Kyprianou, Larnaca. Easy access to all main roads: Port area, Airport and Larnaca center. Office consists of a spacious reception room, 3 separate offices, Guest WC, bathroom, kitchen and large covered veranda. There is a private parking and plenty street parking nearby....