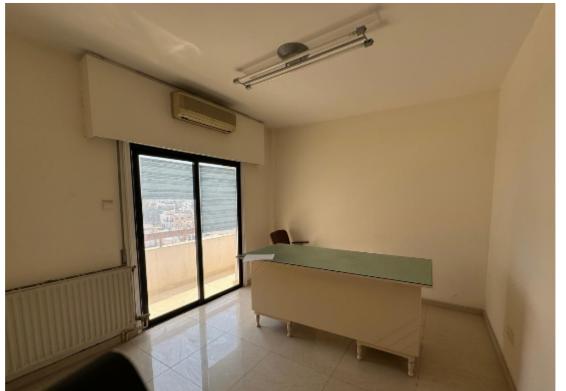

Offered at: 1.400

ype: Office

Mezzanine: no

Basement: no

Located on the: 4 floors

The property has: 1 level

Year of build: 1991

Spacious office of 144sq.m + 30 sq.m covered veranda for rent in Spyrou Kyprianou, Larnaca. Easy access to all main roads: Port area, Airport and Larnaca center. Office consists of a spacious reception room, 3 separate offices, Guest WC, bathroom, kitchen and large covered veranda. There is a private parking and plenty street parking nearby....