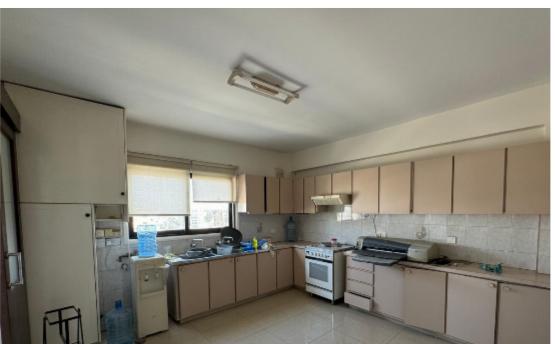

Offered at: 1.400

ype: Office

Mezzanine: no

Basement: no

Located on the: 4 floors

The property has: 1 level

Year of build: 1991

Spacious office of 144sq.m + 30 sq.m covered veranda for rent in Spyrou Kyprianou, Larnaca. Easy access to all main roads: Port area, Airport and Larnaca center. Office consists of a spacious reception room, 3 separate offices, Guest WC, bathroom, kitchen and large covered veranda. There is a private parking and plenty street parking nearby....