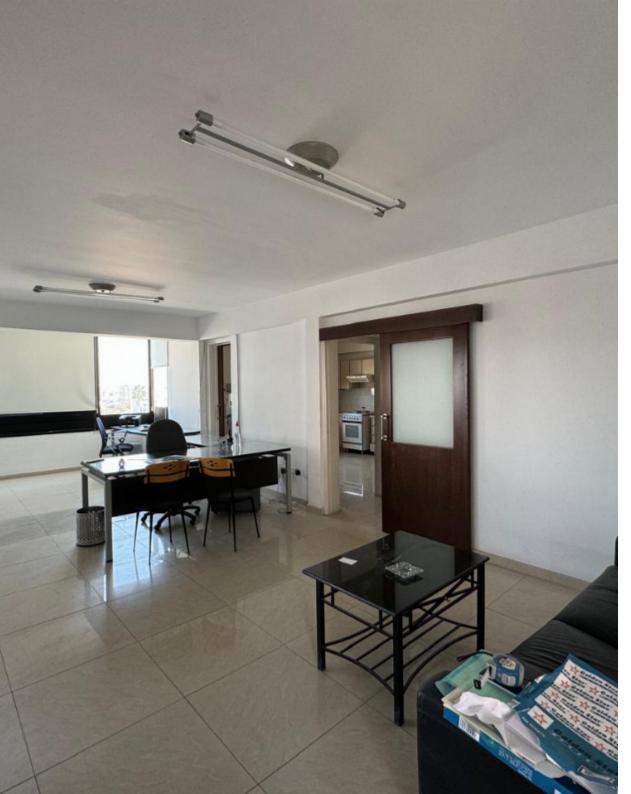

Offered at: 1.400

ype: Office

Mezzanine: no

Basement: no

Located on the: 4 floors

The property has: 1 level

Year of build: 1991

Spacious office of 144sq.m + 30 sq.m covered veranda for rent in Spyrou Kyprianou, Larnaca. Easy access to all main roads: Port area, Airport and Larnaca center. Office consists of a spacious reception room, 3 separate offices, Guest WC, bathroom, kitchen and large covered veranda. There is a private parking and plenty street parking nearby....