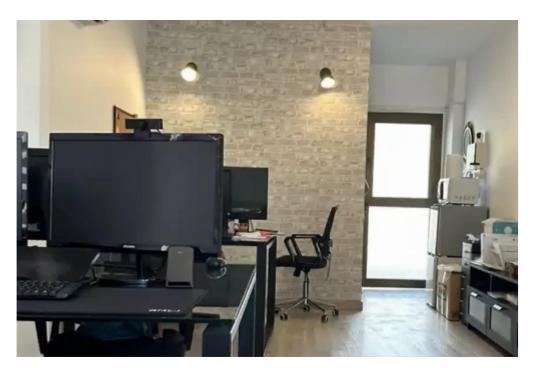

Offered at: 1,700

Type: Office

heater - Ground floor: Open space with two entrances (front and back) - perfect for dividing into two business spaces, includes a kitchenette - Prime location: Near two new residential buildings, a supermarket, walking distance from St. Raphael and Amara hotels, and just a brisk 2 minute walk from the beach! - \*Includes 2 parking spots\* \*Rent:\* - €1,700/Month (Unfurnished) - Furnishing options available (rent or buy current furniture) \*Available from:\* October 1st Contact for more details or to schedule a viewing!""""...