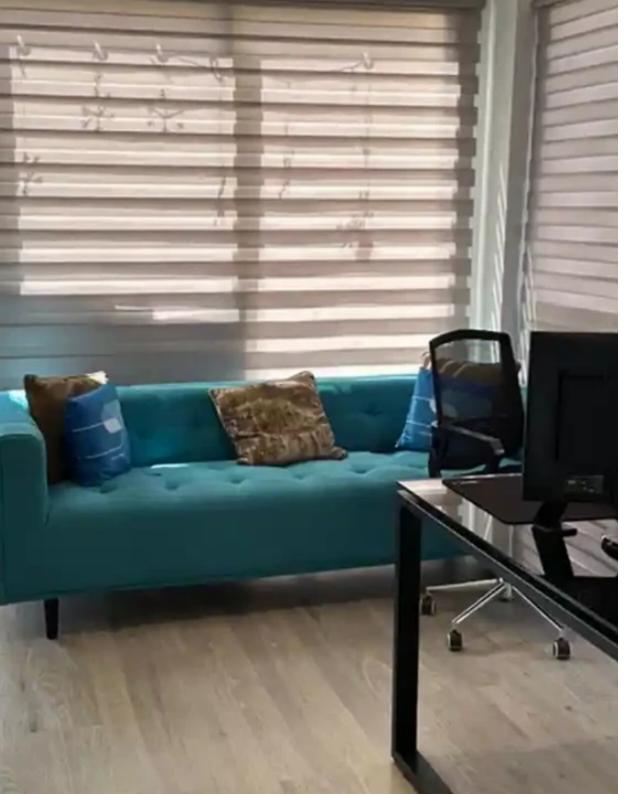

Offered at: 1,700

Type: Office

heater - Ground floor: Open space with two entrances (front and back) - perfect for dividing into two business spaces, includes a kitchenette - Prime location: Near two new residential buildings, a supermarket, walking distance from St. Raphael and Amara hotels, and just a brisk 2 minute walk from the beach! - \*Includes 2 parking spots\* \*Rent:\* - €1,700/Month (Unfurnished) - Furnishing options available (rent or buy current furniture) \*Available from:\* October 1st Contact for more details or to schedule a viewing!""""...