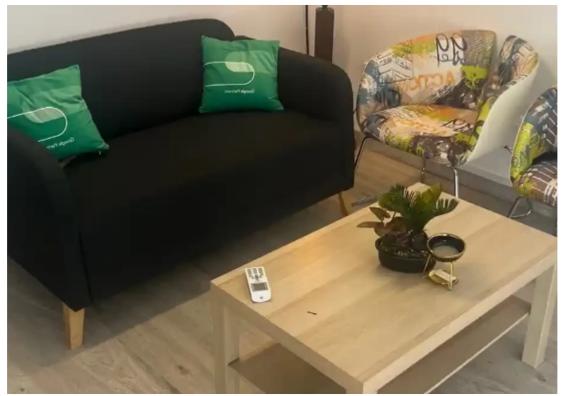

Offered at: 1,700

Type: Office

heater - Ground floor: Open space with two entrances (front and back) - perfect for dividing into two business spaces, includes a kitchenette - Prime location: Near two new residential buildings, a supermarket, walking distance from St. Raphael and Amara hotels, and just a brisk 2 minute walk from the beach! - \*Includes 2 parking spots\* \*Rent:\* - €1,700/Month (Unfurnished) - Furnishing options available (rent or buy current furniture) \*Available from:\* October 1st Contact for more details or to schedule a viewing!""""...