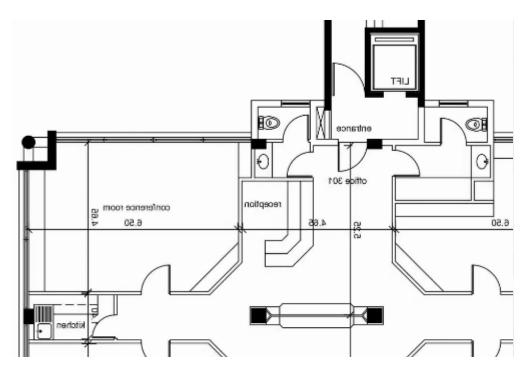

Type: Office

Year of build: 1998

""""Gemini House is located at a prime location, at Theklas Lysiotis Street No 37, 3030 Limassol (https://maps.app.goo.gl/MHbHfA5eoX7yLMds5).

The area of the office is 210 sq.m. and is separated into a reception area, 4 large rooms, 2 WC, kitchenet and server room. Furniture are not included.