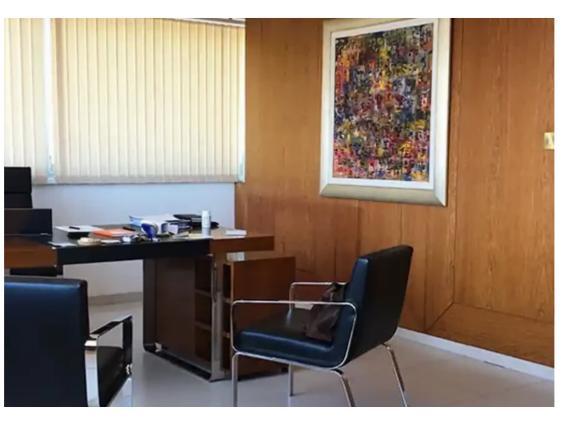

Type: Office

Year of build: 1998

""""Gemini House is located at a prime location, at Theklas Lysiotis Street No 37, 3030 Limassol (https://maps.app.goo.gl/MHbHfA5eoX7yLMds5).

The area of the office is 210 sq.m. and is separated into a reception area, 4 large rooms, 2 WC, kitchenet and server room. Furniture are not included.

Minimum contract duration is 2 years. The office include: • 3 parking spaces (basement) • Air Conditioning units • Lighting fittings""""...