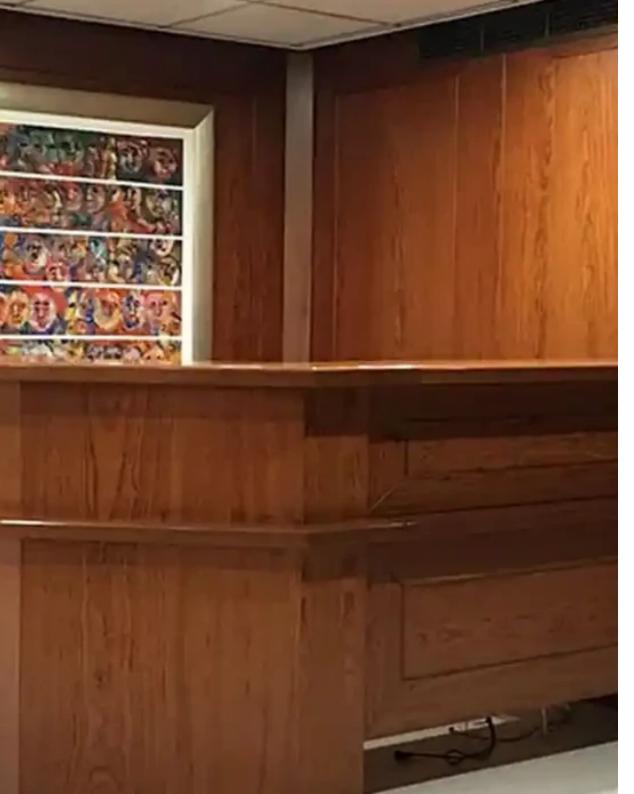

Type: Office

Year of build: 1998

""""Gemini House is located at a prime location, at Theklas Lysiotis Street No 37, 3030 Limassol (https://maps.app.goo.gl/MHbHfA5eoX7yLMds5).

The area of the office is 210 sq.m. and is separated into a reception area, 4 large rooms, 2 WC, kitchenet and server room. Furniture are not included.

Minimum contract duration is 2 years. The office include: • 3 parking spaces (basement) • Air Conditioning units • Lighting fittings""""...