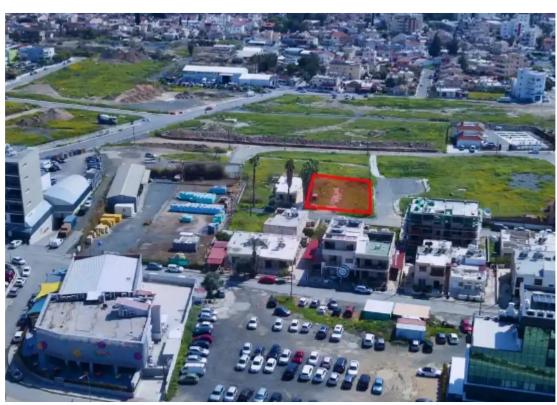

## Residential land 635 m<sup>2</sup> €630.000

Larnaka, Petraki-Kyprianou-School-Sotiros-6051, Cyprus

**Offered at:** € 630,000

**Estate ID:** 62058

**Ref:** ba5439176

Total plot's-land's area: 635 m²

Coverage: 50 %

Density: 120 %

Available from: 2024-09-19

Offered at: 630,000

ype: Residential

\*\*ENGLISH\* Prime Residential Corner Plot for Sale in Sotiros Area, Larnaca – €630,000 (VAT Exempt) Location: Centrally located in the desirable Sotiros area, this 635 sq. m. plot offers quick access to key landmarks in Larnaca: • 3 minutes to the Land Registry • 2 minutes to local schools • 5 minutes to Larnaca Port • 5 minutes to the nearest clinic • 14 minutes to Larnaca Airport • 10 minutes to the Court of Law and General Hospital • 1 minute to a DIY shop Key Features: • Residential zoning • Corner plot with large frontage • Bordered by a public dead-end road (cul-de-sac) • Ideal for development with a high building density • Independent title de...