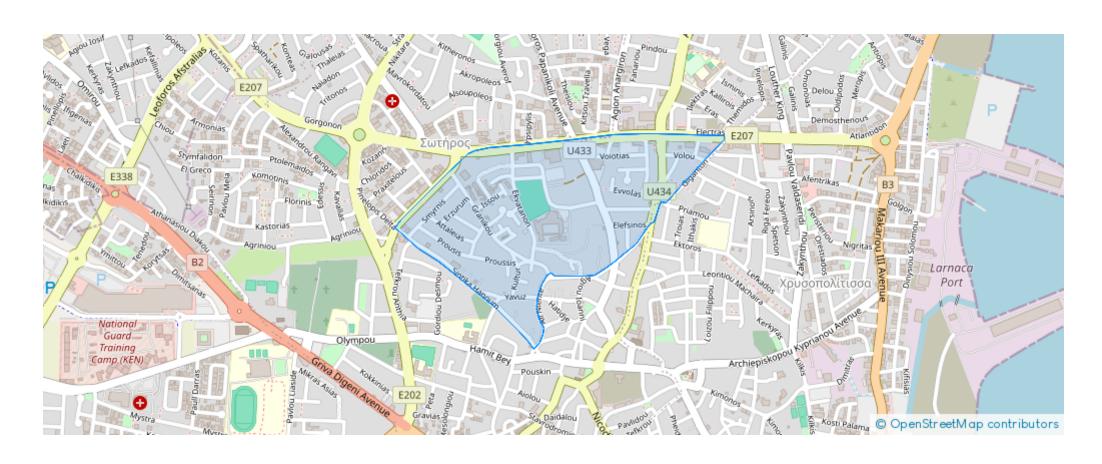

²



Coverage: 50 %



Density: 120 %



Available from: 2024-09-19



Offered at: 630,000



ype: Residential

\*\*ENGLISH\* Prime Residential Corner Plot for Sale in Sotiros Area, Larnaca – €630,000 (VAT Exempt) Location: Centrally located in the desirable Sotiros area, this 635 sq. m. plot offers quick access to key landmarks in Larnaca: • 3 minutes to the Land Registry • 2 minutes to local schools • 5 minutes to Larnaca Port • 5 minutes to the nearest clinic • 14 minutes to Larnaca Airport • 10 minutes to the Court of Law and General Hospital • 1 minute to a DIY shop Key Features: • Residential zoning • Corner plot with large frontage • Bordered by a public dead-end road (cul-de-sac) • Ideal for development with a high building density • Independent title de...

## **Estate on map:**