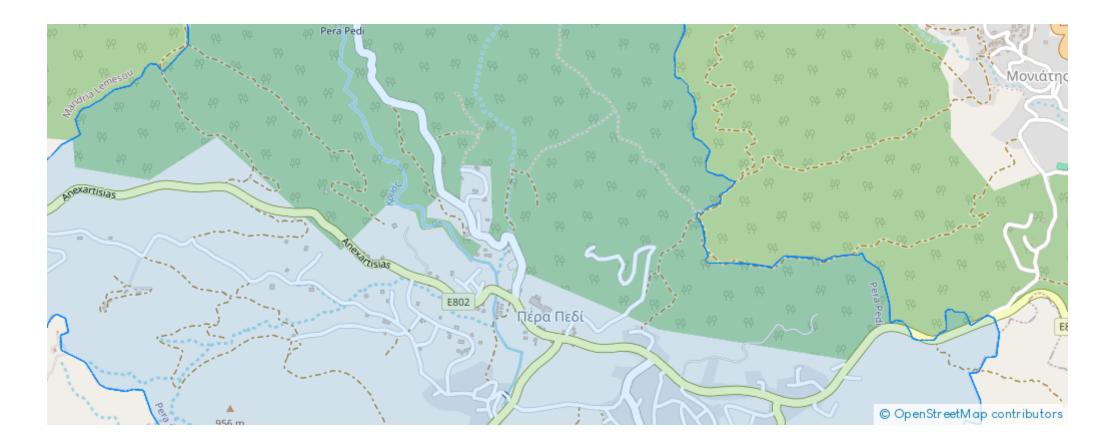

prus

Offered at: €180,000 Estate ID: 62066 Ref: ba5439291





"Introducing these residential plots, covering a total area of 3,040 m<sup>2</sup>, nestled in the tranquil retreat of Moniatis village. Surrounded by lush forests and diverse residential developments, these plots are approximately a 35-minute drive from Limassol City, offering a prime location with a registered road at the front for easy access to the highway while maintaining a serene suburban atmosphere. Moniatis village is attracting a growing permanent population, thanks to its lower real estate prices, stunning natural surroundings, and the rise of new businesses such as pharmacies, supermarkets, and bakeries. The area offers an abundance of fresh air, scenic nature trails, historic churches, ...

## **Estate on map:**