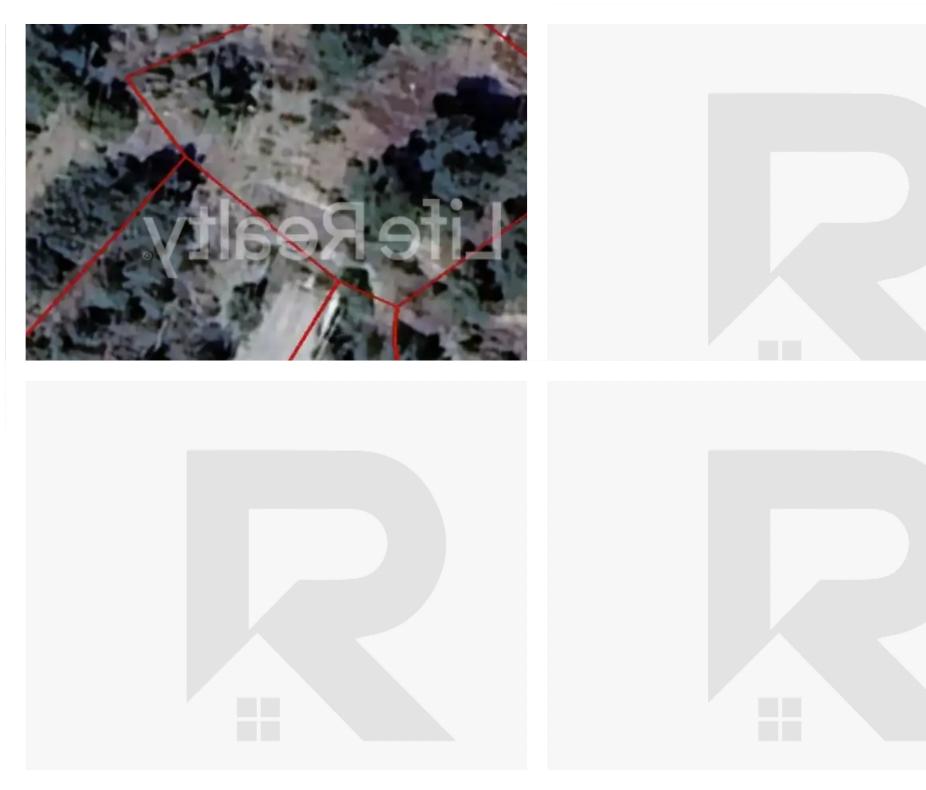

## Residential land 3040 m<sup>2</sup>

## €180.000

Limassol, Pera-Pedi-4779 , Cyprus

Offered at: €180,000 Estate ID: 62066 Ref: ba5439291

"Introducing these residential plots, covering a total area of 3,040 m<sup>2</sup>, nestled in the tranquil retreat of Moniatis village. Surrounded by lush forests and diverse residential developments, these plots are approximately a 35-minute drive from Limassol City, offering a prime location with a registered road at the front for easy access to the highway while maintaining a serene suburban atmosphere. Moniatis village is attracting a growing permanent population, thanks to its lower real estate prices, stunning natural surroundings, and the rise of new businesses such as pharmacies, supermarkets, and bakeries. The area offers an abundance of fresh air, scenic nature trails, historic churches, ...