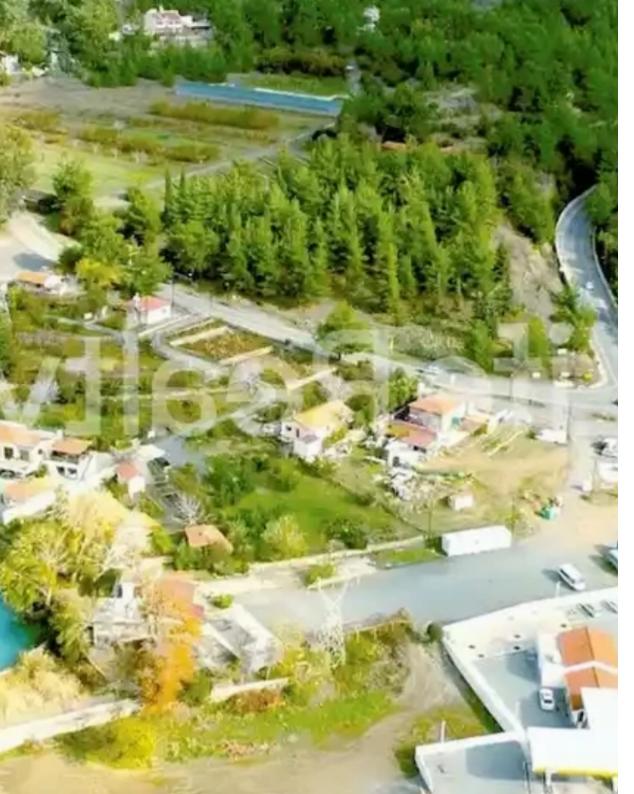

## €180.000

Limassol, Pera-Pedi-4779 , Cyprus

Offered at: €180,000 Estate ID: 62066 Ref: ba5439291

"Introducing these residential plots, covering a total area of 3,040 m<sup>2</sup>, nestled in the tranquil retreat of Moniatis village. Surrounded by lush forests and diverse residential developments, these plots are approximately a 35-minute drive from Limassol City, offering a prime location with a registered road at the front for easy access to the highway while maintaining a serene suburban atmosphere. Moniatis village is attracting a growing permanent population, thanks to its lower real estate prices, stunning natural surroundings, and the rise of new businesses such as pharmacies, supermarkets, and bakeries. The area offers an abundance of fresh air, scenic nature trails, historic churches, ...