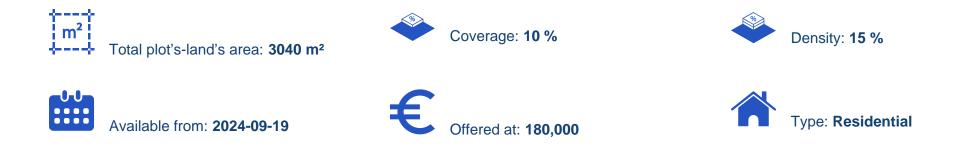

## Residential land 3040 m<sup>2</sup>

## €180.000

Limassol, Pera-Pedi-4779 , Cyprus

Offered at: €180,000 Estate ID: 62066 Ref: ba5439291

"Introducing these residential plots, covering a total area of 3,040 m<sup>2</sup>, nestled in the tranquil retreat of Moniatis village. Surrounded by lush forests and diverse residential developments, these plots are approximately a 35-minute drive from Limassol City, offering a prime location with a registered road at the front for easy access to the highway while maintaining a serene suburban atmosphere. Moniatis village is attracting a growing permanent population, thanks to its lower real estate prices, stunning natural surroundings, and the rise of new businesses such as pharmacies, supermarkets, and bakeries. The area offers an abundance of fresh air, scenic nature trails, historic churches, ...