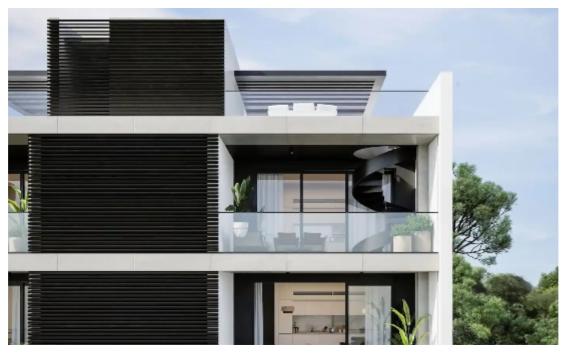

## Studio apartment f?r s?le €189.000

Limassol, Trilogy-Complex-Neapoli-3106, Cyprus

**Offered at:** € 189,000

**Estate ID:** 62068

**Ref:** ba5439619

NET internal area: 39

Bathrooms: 1

Bedrooms: 0

Parking spaces: Covered cars

Available from: 2024-09-19

Offered at: 189,000

Type: **Apartment** 

views. Ideal for both short and long-term rentals, this development is in the heart of Neapolis, surrounded by shopping, dining, and entertainment.

Apartment Details: ?Bedrooms: Studio ?Bathrooms: 1 ?Parkings: 1 ?Stage: Off plan ?Delivery: May 2027 ?Indoor area: 35 m² ?Covered veranda: 4 m²

?Total area: 39 m² ?Distance to sea: 500 m Investment Benefits: ?Prime location: 5-minute walk to the beach. ?More than 8.5% Rental Yield ?0%