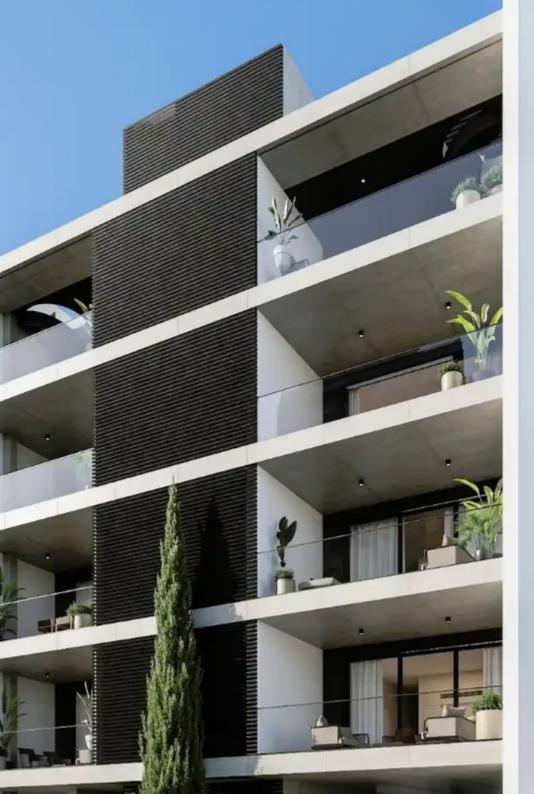

## Studio apartment f?r s?le €189.000

Limassol, Trilogy-Complex-Neapoli-3106, Cyprus

**Offered at:** € 189,000

**Estate ID:** 62068

**Ref:** ba5439619

NET internal area: 39

Bathrooms: 1

Bedrooms: 0

Parking spaces: Covered cars

Available from: 2024-09-19

Offered at: 189,000

Type: **Apartment** 

views. Ideal for both short and long-term rentals, this development is in the heart of Neapolis, surrounded by shopping, dining, and entertainment.

Apartment Details: ?Bedrooms: Studio ?Bathrooms: 1 ?Parkings: 1 ?Stage: Off plan ?Delivery: May 2027 ?Indoor area: 35 m² ?Covered veranda: 4 m²

?Total area: 39 m² ?Distance to sea: 500 m Investment Benefits: ?Prime location: 5-minute walk to the beach. ?More than 8.5% Rental Yield ?0%