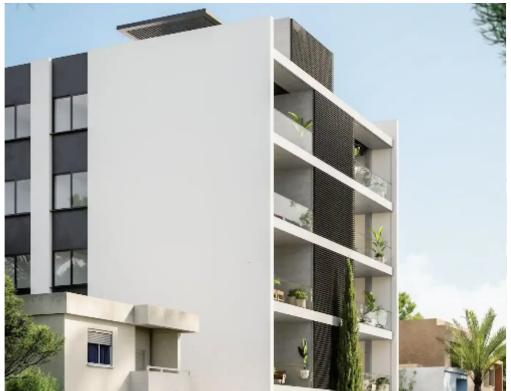

## Studio apartment f?r s?le €189.000

Limassol, Trilogy-Complex-Neapoli-3106, Cyprus

**Offered at:** € 189,000

**Estate ID:** 62068

**Ref:** ba5439619

NET internal area: 39

Bathrooms: 1

Bedrooms: 0

Parking spaces: Covered cars

Available from: 2024-09-19

Offered at: 189,000

Type: **Apartment** 

views. Ideal for both short and long-term rentals, this development is in the heart of Neapolis, surrounded by shopping, dining, and entertainment.

Apartment Details: ?Bedrooms: Studio ?Bathrooms: 1 ?Parkings: 1 ?Stage: Off plan ?Delivery: May 2027 ?Indoor area: 35 m² ?Covered veranda: 4 m²

?Total area: 39 m² ?Distance to sea: 500 m Investment Benefits: ?Prime location: 5-minute walk to the beach. ?More than 8.5% Rental Yield ?0%