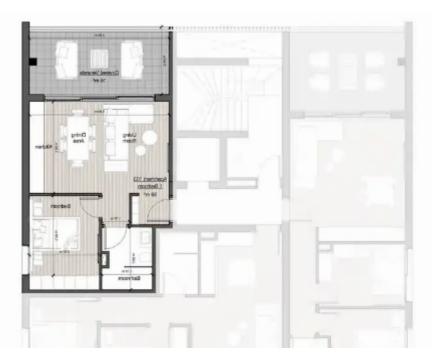

Apartment Details: ?Bedrooms: 1 ?Bathrooms: 1 ?Parkings: 1 ?Stage: Off plan ?Delivery: May 2027 ?Indoor area: 50 m² ?Covered veranda: 16 m² ?Total area: 66 m² ?Distance to sea: 500 m Investment Benefits: ?Prime location: 5-minute walk to the beach. ?More than 8.5% Rental Yield ?10%