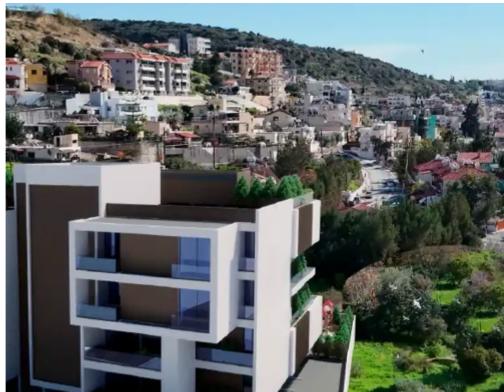

## 2-bedroom apartment f?r s?le

Limassol, Green-Area-Mersinies-Paniotis-Agia-Paraskevi-Germasogeias-Villag-4044, Cyprus

**Offered at:** € 383,000

**Estate ID:** 62082

**Ref:** ba5439286











Bathrooms: 2



Bedrooms: 2



Available from: 2024-09-19



Offered at: 383,000



ype: **Apartmen** 

Residents will benefit from close proximity to essential amenities, including local shops, cafes, restaurants, and public transport, providing easy access to both downtown Limassol and the coast. The location also offers quick access to the highway. Designed with modern living in mind, the apartments are laid out to maximize floor space and provide tree-top views from the balconies. The bedrooms offer an inviting opportunity to create a cozy and tranquil sleeping space, with natural light and air flowing throughout the rooms for a refreshing atmos...

## **Estate on map:**