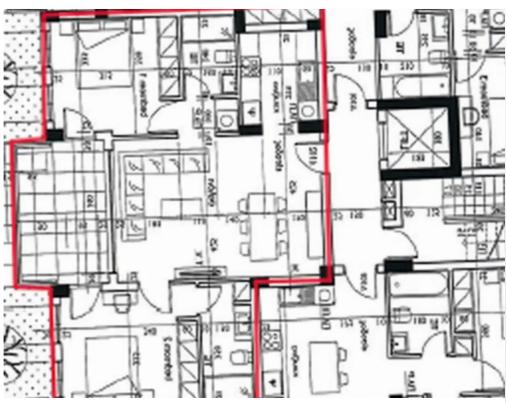

Parking spaces: Covered cars

Available from: 2024-09-19

Offered at: 280,000

Type: Apartment

"""""Discover a lovely two-bedroom apartment for sale, available in the Moni area. The property covers a 90 sqm internal area and, an 18 sqm covered veranda. More specifically, it consists of a living room, a separate kitchen, two spacious bedrooms, an en-suite shower, and the main shower room. The flat is situated on the first floor of a two-story building and comes with one covered parking spaces, a laundry space, and a large storage unit.""""""...