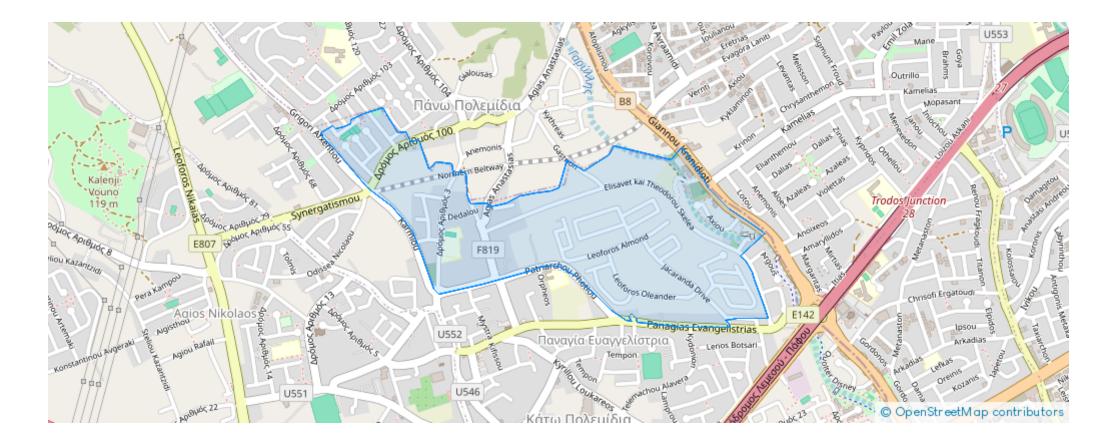

€1,800 Estate ID: 62141 Ref: ba5440278























Offered at: 1.800

""""""Embrace the comfort of space and modern amenities at Alexis Court Iv, our generously sized 2 bedroom apartment located in the vibrant heart of Limassol. Moving Doors is thrilled to offer a living solution that combines practicality with style, ensuring a delightful stay. Alexis Court Iv is designed to be your perfect urban retreat. Our fully serviced and equipped 2 bedroom apartment offers ample space, making it ideal for families, friends, or colleagues. Whether you're in town for business, leisure, or a bit of both, Alexis Court Iv provides a balanced living experience. Highlights: Spacious and stylish: Discover the joy of living in a spacious apartment, thoughtfully design...

## **Estate on map:**