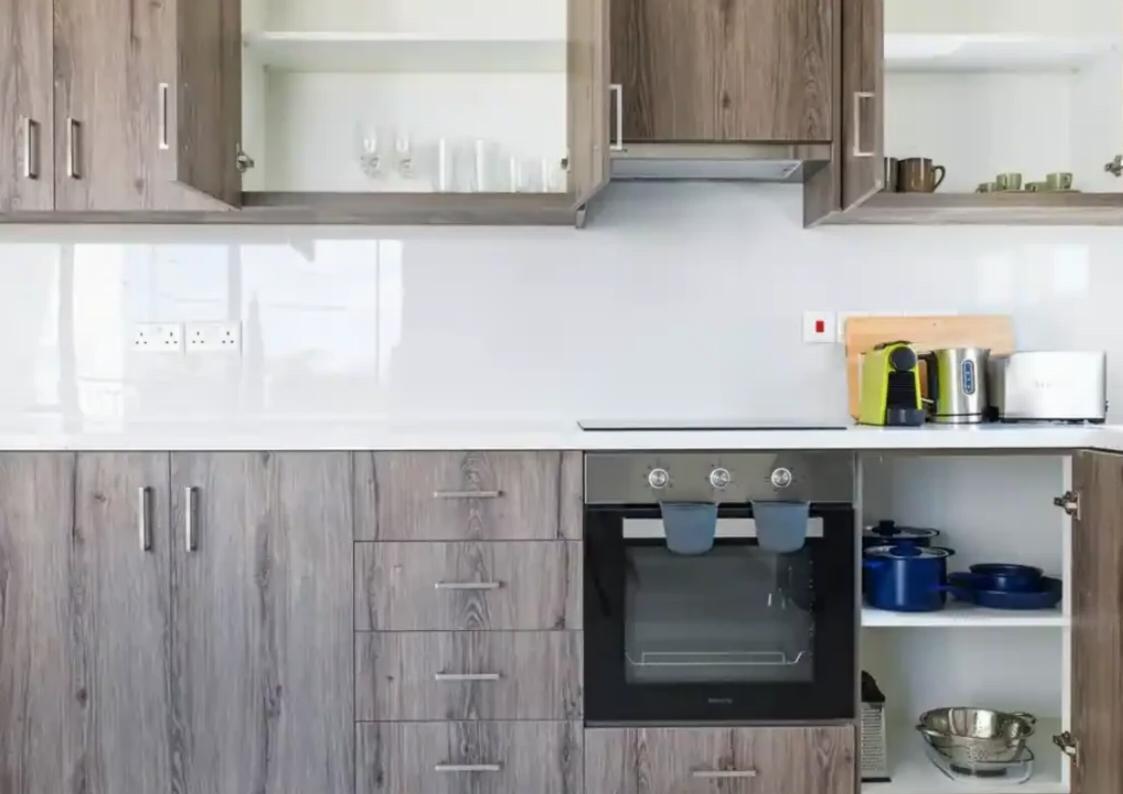

## €1.800

Limassol, Berengaria-Ville-Panagia-Evaggelistria-Kato-Polemidia-4158, Cyprus

Offered at: €1,800 Estate ID: 62141 Ref: ba5440278

Offered at: 1.800

""""""Embrace the comfort of space and modern amenities at Alexis Court Iv, our generously sized 2 bedroom apartment located in the vibrant heart of Limassol. Moving Doors is thrilled to offer a living solution that combines practicality with style, ensuring a delightful stay. Alexis Court Iv is designed to be your perfect urban retreat. Our fully serviced and equipped 2 bedroom apartment offers ample space, making it ideal for families, friends, or colleagues. Whether you're in town for business, leisure, or a bit of both, Alexis Court Iv provides a balanced living experience. Highlights: Spacious and stylish: Discover the joy of living in a spacious apartment, thoughtfully design...