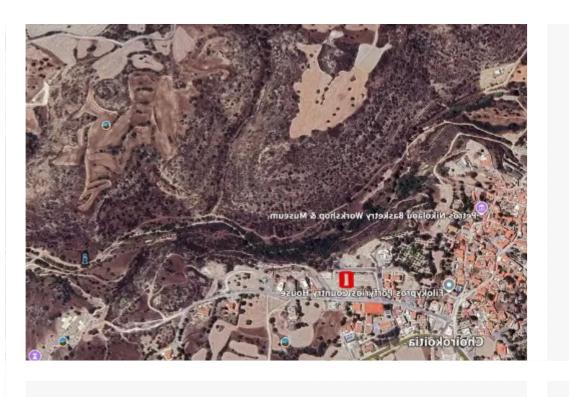

## Residential land 550 m<sup>2</sup> €79.000

Larnaka, Pano-Lefkara-7700 , Cyprus

**Offered at:** €79,000

**Estate ID:** 62167

**Ref:** ba5441696











Total plot's-land's area: 550 m<sup>2</sup>



Coverage: 50 %



Density: 90 %



Available from: 2024-09-20



Offered at: 79,00



Type: Residential



Planning zone: H2

""? RESIDENTIAL PLOT FOR SALE, 550m², HIROKITIA, FOR €79,000 - ? Location: Nestled in picturesque Hirokitia Village - ?? Proximity: Equal distance to Limassol and Larnaca - ? Size: Generous 550m² area - ? Shape: Normal shape, perfect for building - ?? Access: Connected via a peaceful dead-end road - ? Level Ground: No leveling required—ready to build! - ?? Building Zone: H2 zone with 90% density, 50% coverage - ? Two Floors: Potential for a two-story building - ? Dimensions: 18.1m facade and 30.4m depth - ? Ideal for: Residential purposes in a tranquil setting Investing in this plot is a fantastic ...

## **Es