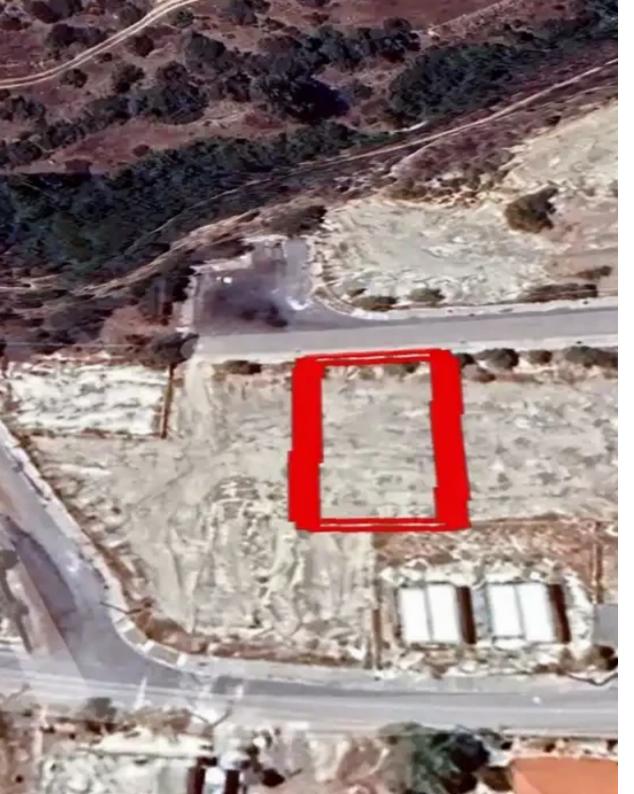

## Residential land 550 m<sup>2</sup> €79.000

Larnaka, Pano-Lefkara-7700 , Cyprus

**Offered at:** €79,000

**Estate ID:** 62167

**Ref:** ba5441696

Total plot's-land's area: 550 m<sup>2</sup>

Coverage: 50 %

Density: 90 %

Available from: 2024-09-20

Offered at: 79,00

Type: Residential

Planning zone: H2

""? RESIDENTIAL PLOT FOR SALE, 550m², HIROKITIA, FOR €79,000 - ? Location: Nestled in picturesque Hirokitia Village - ?? Proximity: Equal distance to Limassol and Larnaca - ? Size: Generous 550m² area - ? Shape: Normal shape, perfect for building - ?? Access: Connected via a peaceful dead-end road - ? Level Ground: No leveling required—ready to build! - ?? Building Zone: H2 zone with 90% density, 50% coverage - ? Two Floors: Potential for a two-story building - ? Dimensions: 18.1m facade and 30.4m depth - ? Ideal for: Residential purposes in a tranquil setting Investing in this plot is a fantastic ...