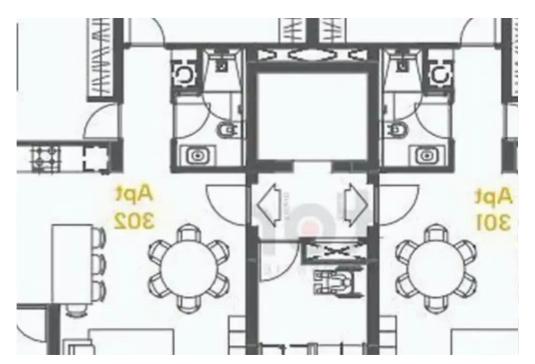

Available from: 2024-09-20

Offered at: 504,00

Гуре: **Apartment** 

premium apartments are spread across four floors, including two top-floor units with private roof gardens and sweeping sea views. Experience the best of urban Mediterranean living, where sustainability complements a modern lifestyle experience. Apartment details: - 3rd Floor - Internal area: 84m² - Covered veranda: 24m² - Covered Parking: 1 - Underfloor Heating - Photovoltaic System - VRV Climate Control System - Intruder Alarm/Fire Detection System - Video-Entrance System \*The price is subject to VAT.""""""...