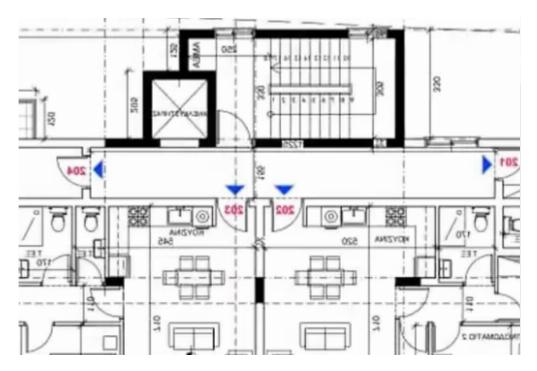

Available from: 2024-09-20

Offered at: 280,000

Гуре: <mark>Apartmen</mark>

"""""River Line Apartments in Germasogeia Village offer a rare opportunity to own a stunning two-bedroom apartment in one of the most tranquil and scenic areas. Nestled between the sea and the mountains, this three-floor building promises breathtaking views and serene living. Each apartment is thoughtfully designed to provide comfort and convenience, featuring spacious interiors and large verandas that invite you to enjoy the surrounding beauty. The top-floor apartments include an exclusive 40 sqm private roof garden, perfect for entertaining or relaxing under the sky. All units come with private covered parking and a storage room, ensuring ample space and security. With only a few apart...