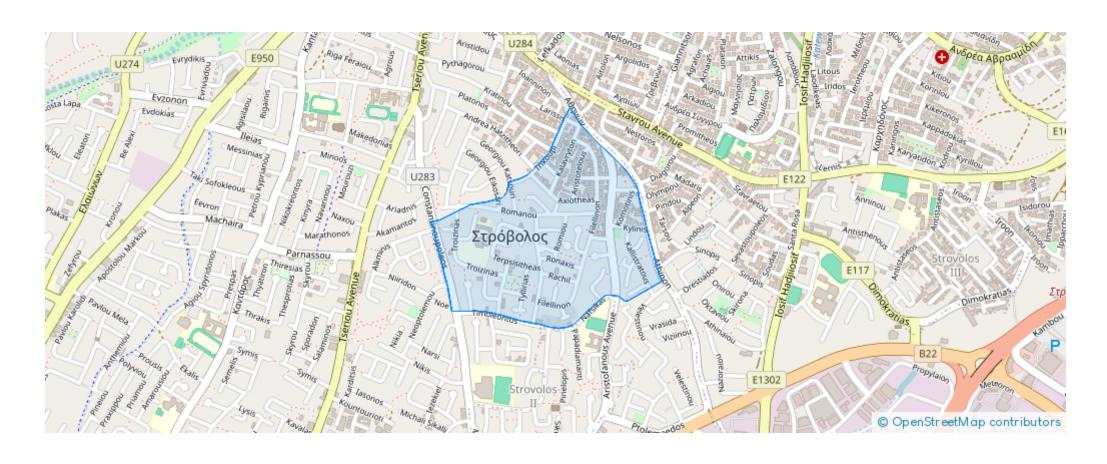

eos Primary School), etc. Also, shortly drive form both highways Nicosia-Limassol & Disparation (Constantinoupoleos Primary School), etc. Also, shortly drive form both highways Nicosia-Limassol & Disparation (Constantinoupoleos Primary School), etc. Also, shortly drive form both highways Nicosia-Limassol & Disparation (Constantinoupoleos Primary School), etc. Also, shortly drive form both highways Nicosia-Limassol & Disparation (Constantinoupoleos Primary School), etc. Also, shortly drive form both highways Nicosia-Limassol & Disparation (Constantinoupoleos Primary School), etc. Also, shortly drive form both highways Nicosia-Limassol & Disparation (Constantinoupoleos Primary School), etc. Also, shortly drive form both highways Nicosia-Limassol & Disparation (Consta

## **Estate on map:**