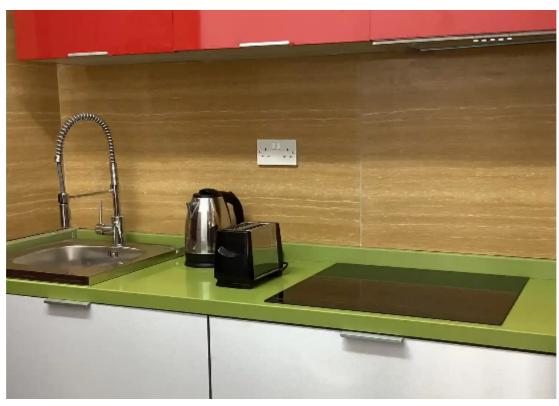

Parking spaces: Uncovered cars

Available from: 2024-09-20

Offered at: **750** 

Type: Apartment

"""""FOR RENT LUXURY STUDIO OPPOSITE OF ALPHAMEGA/JUMPO/IKEA/MCDONALDS/STNEOPHYTOS SECONDARY

SCHOOL(100meters).THE STUDIO HAS EVERYTHING.WASHING MACHINE,FRIDGE,AIR FRYER,KETTLE,TOASTER,IRON,T.V. 65',SOLAR