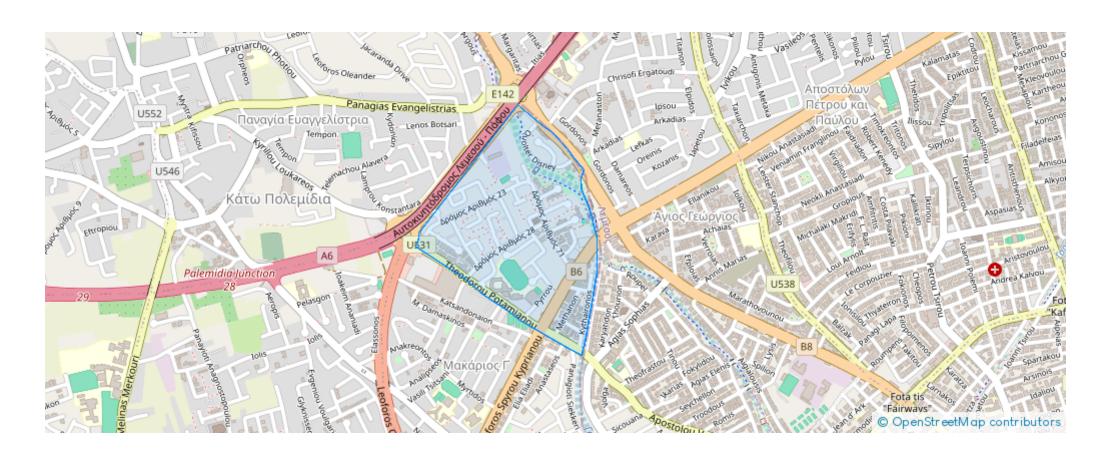

## **Studio apartment to rent €750**

Limassol, Ayiou-Neophytou-School-Ikea-Makarios-Iii-Kato-Polemidia-4155, Cyprus

Offered at: €750

**Estate ID:** 62307

Ref: ba5390921











NET internal area: 35



Bathrooms: 1



Bedrooms: 0



Parking spaces: Uncovered cars



Available from: 2024-09-20



Offered at: **750** 



Type: Apartment

"""""FOR RENT LUXURY STUDIO OPPOSITE OF ALPHAMEGA/JUMPO/IKEA/MCDONALDS/STNEOPHYTOS SECONDARY

SCHOOL(100meters).THE STUDIO HAS EVERYTHING.WASHING MACHINE,FRIDGE,AIR FRYER,KETTLE,TOASTER,IRON,T.V. 65',SOLAR

HEATER SYSTEM,PRESSURE WATER SYSTEM, NO PETS PRICE €750/per month/minimum 1 year contract/excluding electricity bill,/excluding water

bill/excluding rubbish bill"""""""...

## **Estate on map:**