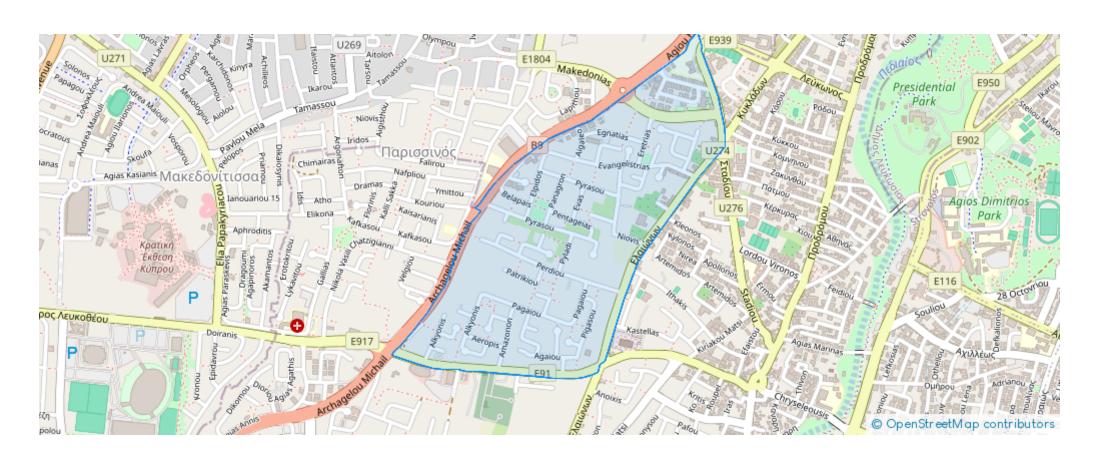

## 2-bedroom apartment to rent €600

Nicosia, Chryseleousa-Church-Chryseleousa-Strovolos-2057, Cyprus

Offered at: €600

**Estate ID:** 62313

**Ref:** ba5441655

NET internal area: 85

Bathrooms: 2

Bedrooms: 2

## **Estate on map:**