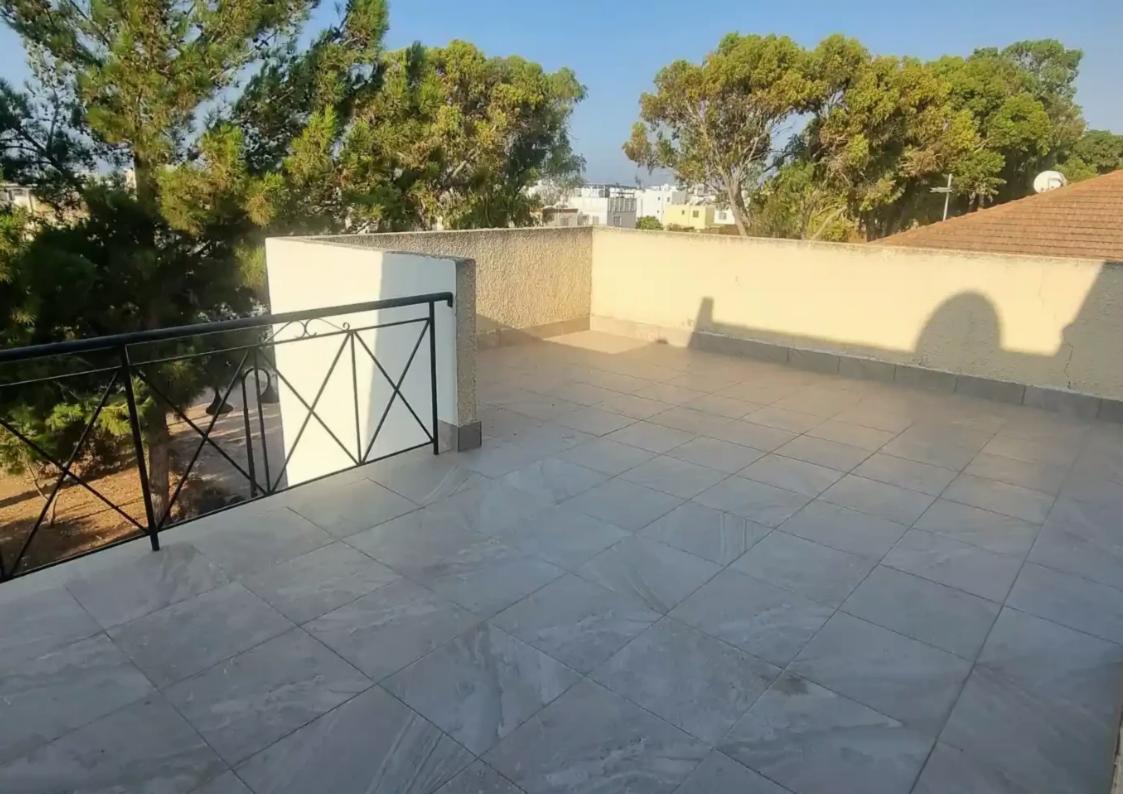

## 2-bedroom apartment to rent €900

Larnaka, Pyla-7080, Cyprus

Offered at: €900

**Estate ID:** 62357

**Ref:** ba5440156

NET internal area: 160

Bathrooms: 1

Bedrooms: 2

Parking spaces: Covered cars

Available from: 2024-09-20

Offered at: 90

Type: Apartment

"""""Charming 2-Bedroom Apartment - 7 Minutes Walk to the Beach Experience coastal living at its finest in this charming 2-bedroom apartment, ideally situated just a 7-minute stroll from the beach. Perfectly located near supermarkets and a bus station for convenience. Key Features: Location:

Only a 7-minute walk to the beach Bedrooms: 2 spacious rooms Kitchen: Equipped with modern appliances Living Area: Comfortable and well-maintained Parking: Available Pets: Negotiable Additional Amenities: 2 expansive balconies, ideal for outdoor relaxation and entertaining Don't miss out on this opportunity to enjoy coastal living with all the comforts of home""""""""...