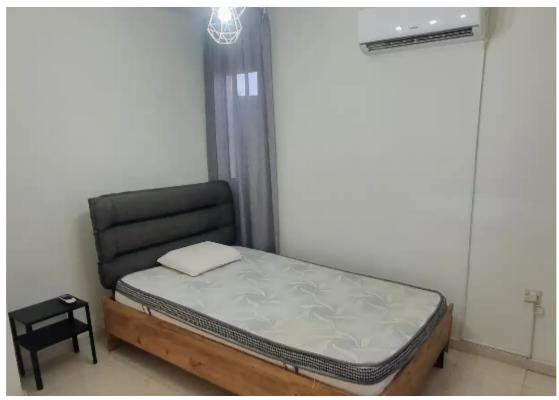

## 2-bedroom apartment to rent €900

Larnaka, Pyla-7080, Cyprus

Offered at: €900

**Estate ID:** 62357

**Ref:** ba5440156

NET internal area: 160

Bathrooms: 1

Bedrooms: 2

Parking spaces: Covered cars

Available from: 2024-09-20

Offered at: 90

Type: Apartment

"""""Charming 2-Bedroom Apartment - 7 Minutes Walk to the Beach Experience coastal living at its finest in this charming 2-bedroom apartment, ideally situated just a 7-minute stroll from the beach. Perfectly located near supermarkets and a bus station for convenience. Key Features: Location:

Only a 7-minute walk to the beach Bedrooms: 2 spacious rooms Kitchen: Equipped with modern appliances Living Area: Comfortable and well-maintained Parking: Available Pets: Negotiable Additional Amenities: 2 expansive balconies, ideal for outdoor relaxation and entertaining Don't miss out on this opportunity to enjoy coastal living with all the comforts of home""""""""...