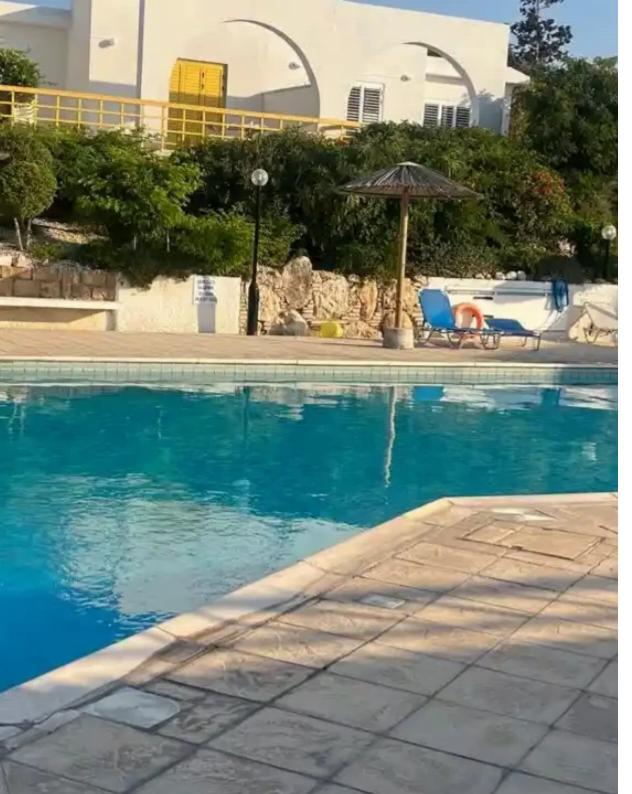

Available from: 2024-09-20

Offered at: 80

ype: **Apartment** 

"""For Rent: One-Bedroom Apartment in Prime Location - Tomb of the Kings, Paphos ? Price: €800 /Month (Communal Fees Included) ? One-bedroom apartment Tomb of the Kings area, Paphos ? Close to Lidl supermarket and beach Swimming pool in the complex ? Prime location ? Well-maintained residential complex ? Easy access to shopping and recreational areas ? Sea Views ? Walking Distance to the Beach For more information, pictures, and viewing please contact us. Cyprus Golden Properties License No. 632, Registration No. 1214"""...