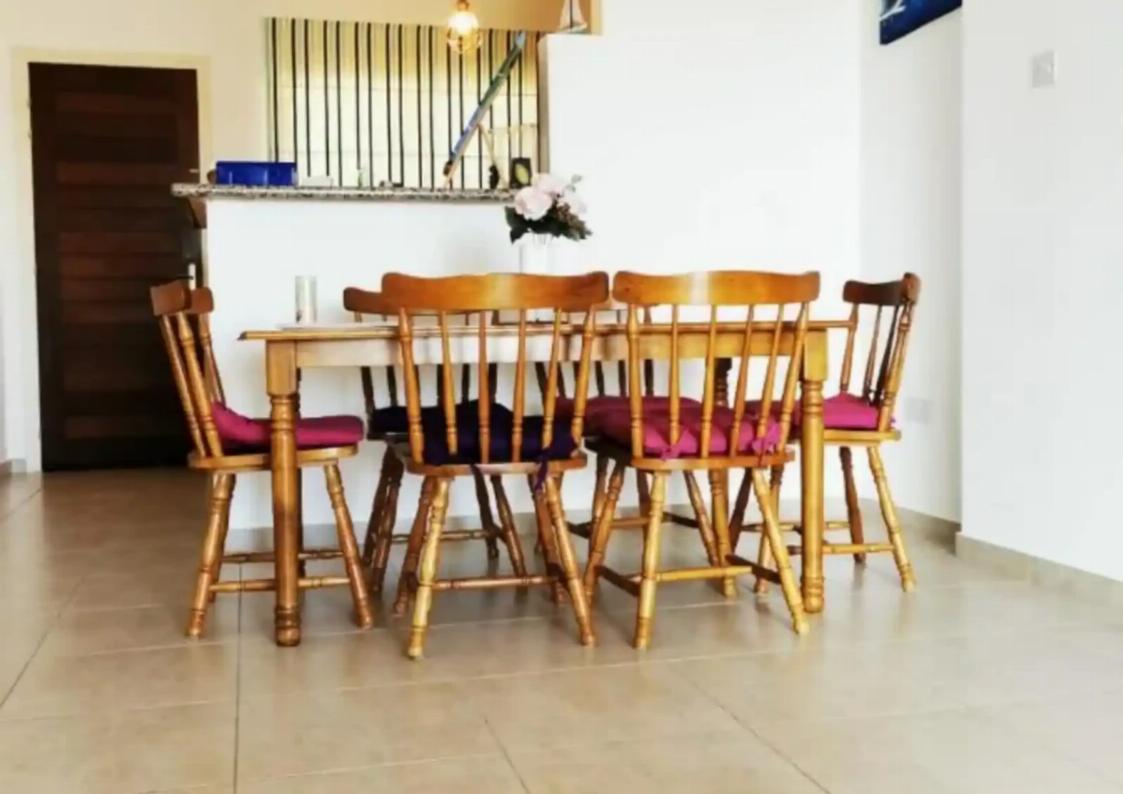

## 2-bedroom apartment to rent €800

Paphos, Mandria-Pafou-8504, Cyprus

Offered at: €850

**Estate ID:** 62706

**Ref:** ba5368946

NET internal area: 75

Bathrooms: 2

Bedrooms: 2

Parking spaces: Covered cars

Available from: 2024-09-20

Offered at: **850** 

Type: Apartment

"""""The apartment is a two bedroom app, on 1 st floor of a two floor building, approx 75 square metres and is located in Mandria/Paphos just 7 minutes from the airport in a quite and stylish complex with two huge swimming pools. Mandria beach is just 2 minutes driving. Is fully furnished with aircondition in every room and a covered parking place. Might be suitable for air stewerdess, pilots etc"""""""""...