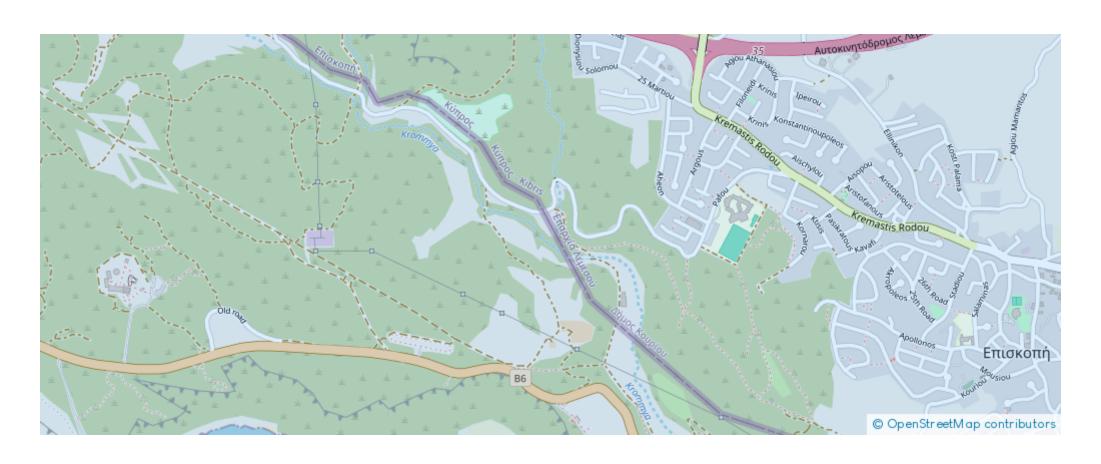

## 1-bedroom apartment to rent €1.000

Limassol, Episkopi-4620, Cyprus

Offered at: €1,000

**Estate ID:** 62708

**Ref:** ba5418549











NET internal area: 68



Bathrooms: 1



Bedrooms: 1



Parking spaces: Covered cars



Available from: 2024-09-20



Offered at: 1,000



Type: **Apartmen**t

"""""""Ground floor 1 bedroom apartment with terrace in private house for rent. Newly renovated, fully furnished and ready for rent from Octomber 1st.

Located in a quiet neighbourhood in Erimi village with parking being always available on the street. Erimi village is just 10 min from Limassol center and only 5 mins from episkopi beach. For more info contact me""""""""...

## **Estate on map:**