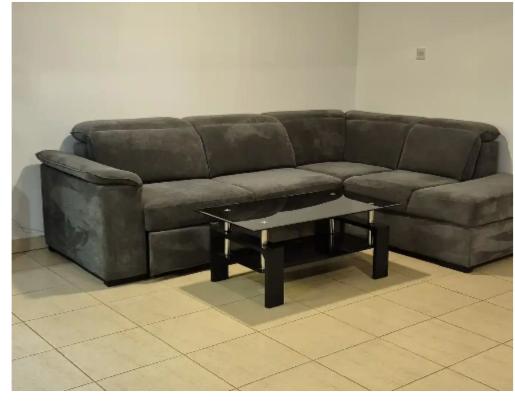

## 1-bedroom apartment to rent €1.000

Limassol, Episkopi-4620, Cyprus

Offered at: €1,000

**Estate ID:** 62708

**Ref:** ba5418549

NET internal area: 68

Bathrooms: 1

Bedrooms: 1

Parking spaces: Covered cars

Available from: 2024-09-20

Offered at: 1,000

Type: **Apartmen**t

"""""""Ground floor 1 bedroom apartment with terrace in private house for rent. Newly renovated, fully furnished and ready for rent from Octomber 1st.