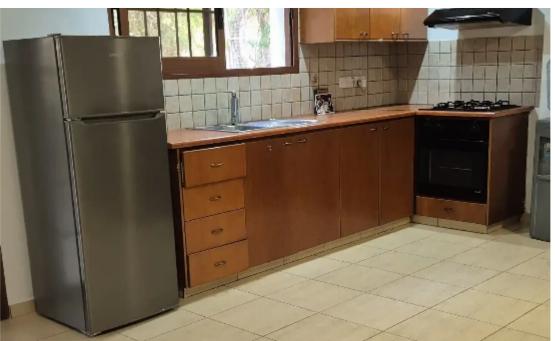

## 1-bedroom apartment to rent €1.000

Limassol, Episkopi-4620, Cyprus

Offered at: €1,000

**Estate ID:** 62708

**Ref:** ba5418549

NET internal area: 68

Bathrooms: 1

Bedrooms: 1

Parking spaces: Covered cars

Available from: 2024-09-20

Offered at: 1,000

Type: **Apartmen**t

"""""""Ground floor 1 bedroom apartment with terrace in private house for rent. Newly renovated, fully furnished and ready for rent from Octomber 1st.