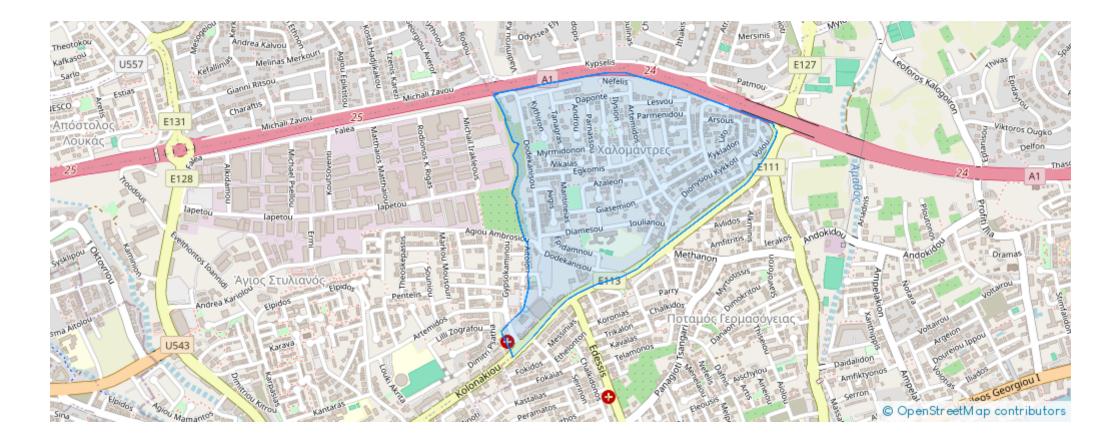

## Studio apartment to rent €900

Limassol, Columbia-Chalomantres-Potamos-Germasogeias-4043, Cyprus

Offered at: € 900 Estate ID: 62726 Ref: ba5285724















Offered at: 900

"""""Newly renovated cosy studio for rent in Columbia area, Germasogeia. High quality renovation, new appliances (Hob, fridge, microwave, washing machine, 50' Samsung smart TV, water filter for drinking water. Double glazed windows. Studio is located in the 4th floor. Nice seaview from the balcony. There is a lift in the building. Parking next to the building. Two deposits + 1 rent upfront. NO AGENTS, PLEASE.""""""...

## **Estate on map:**