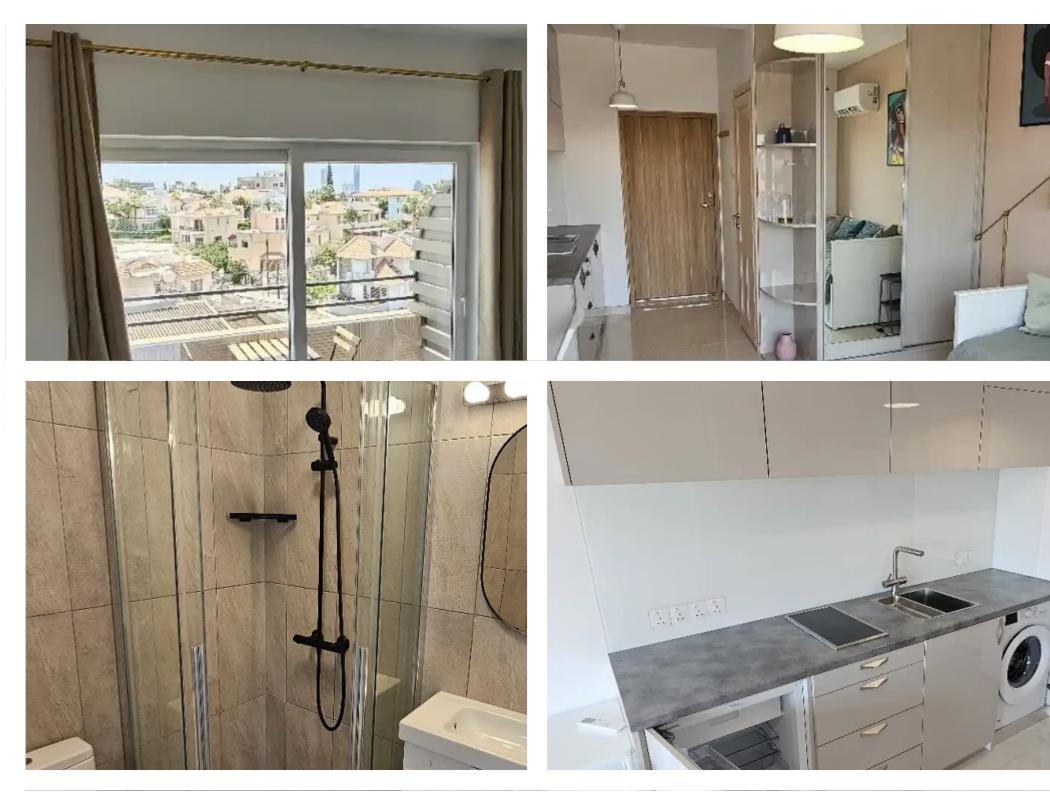

## Studio apartment to rent €900

Limassol, Columbia-Chalomantres-Potamos-Germasogeias-4043, Cyprus

Offered at: € 900 Estate ID: 62726 Ref: ba5285724

Offered at: 900

"""""Newly renovated cosy studio for rent in Columbia area, Germasogeia. High quality renovation, new appliances (Hob, fridge, microwave, washing machine, 50' Samsung smart TV, water filter for drinking water. Double glazed windows. Studio is located in the 4th floor. Nice seaview from the balcony. There is a lift in the building. Parking next to the building. Two deposits + 1 rent upfront. NO AGENTS, PLEASE.""""""...