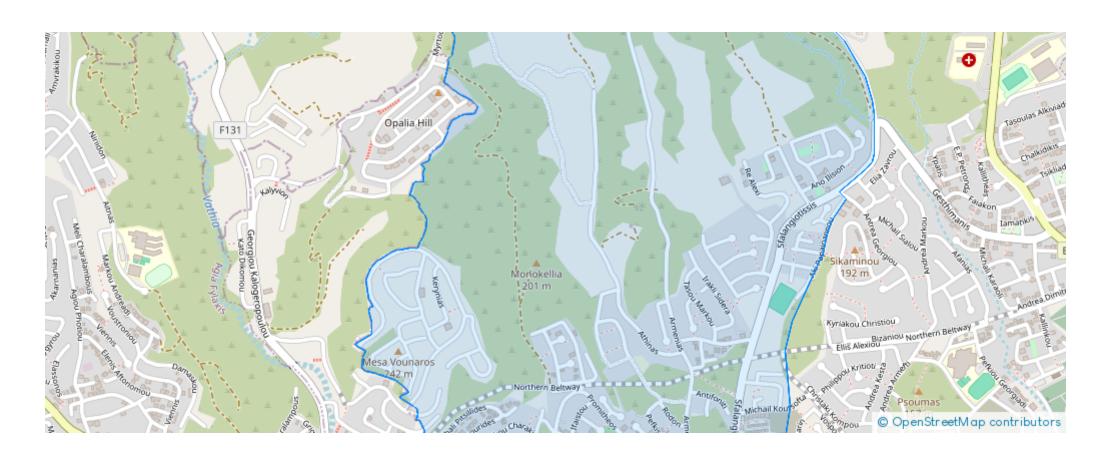

## 1-bedroom apartment to rent €1.000

Limassol, Panthea-Grammar-School-Agios-Athanasios-4105, Cyprus

**Offered at:** €1,000

**Estate ID:** 62850

**Ref:** ba5426307











NET internal area: 55



Bathrooms: 1



Bedrooms: 1



Parking spaces: Uncovered cars



Available from: 2024-09-20



Offered at: 1,00



Type: **Apartmen**t

"""""Prime Location: Just minutes from the highway, ensuring easy access to the city and beyond. Quiet & peaceful Neighbourhood: Enjoy tranquility and a serene environment. Convenient Amenities Nearby: Within walking distance to a supermarket, kiosk, pharmacy, and gas station – everything you need is close by! Ideal for those who want the best of both worlds – accessibility and calm living!""""""...

## **Estate on map:**