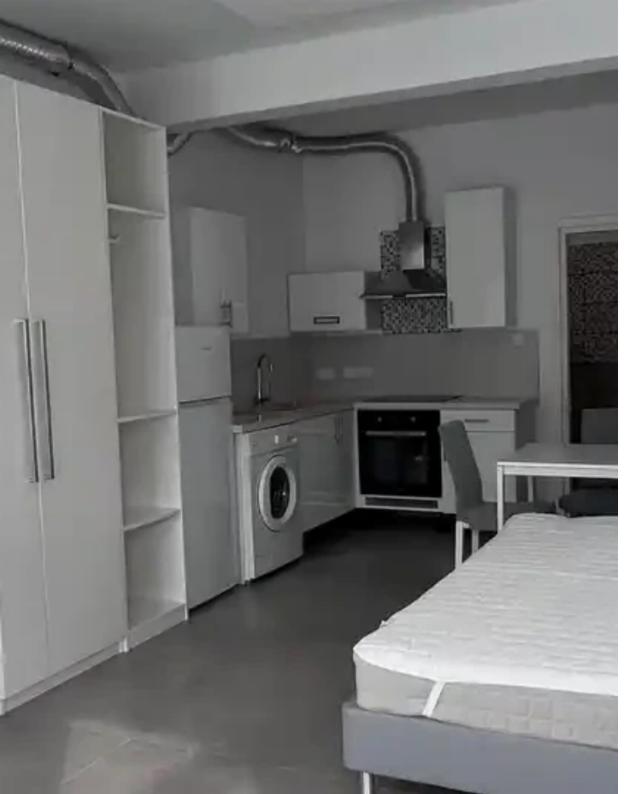

Parking spaces: Uncovered cars

Available from: 2024-09-20

Offered at: 800

Type: Apartmen

"""""Studio in New port area close to my mall & mp; casino. The studio is fully furnished with an open plan kitchen with a white technogranite, double glazing windows, mosquito net, ac inverter, electric shutters, beautiful lights, smart tv, veranda, parking etc. Price including the common expenses."""""...