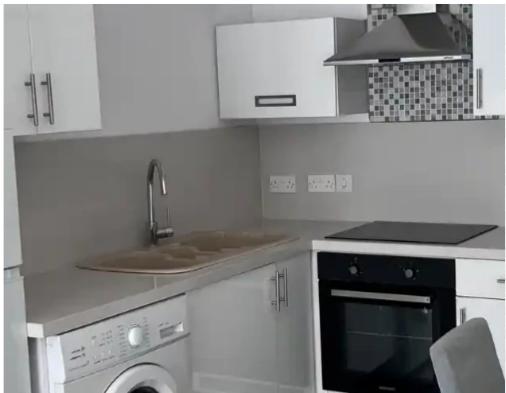

Parking spaces: Uncovered cars

Available from: 2024-09-20

Offered at: 800

Type: Apartmen

"""""Studio in New port area close to my mall & mp; casino. The studio is fully furnished with an open plan kitchen with a white technogranite, double glazing windows, mosquito net, ac inverter, electric shutters, beautiful lights, smart tv, veranda, parking etc. Price including the common expenses."""""...