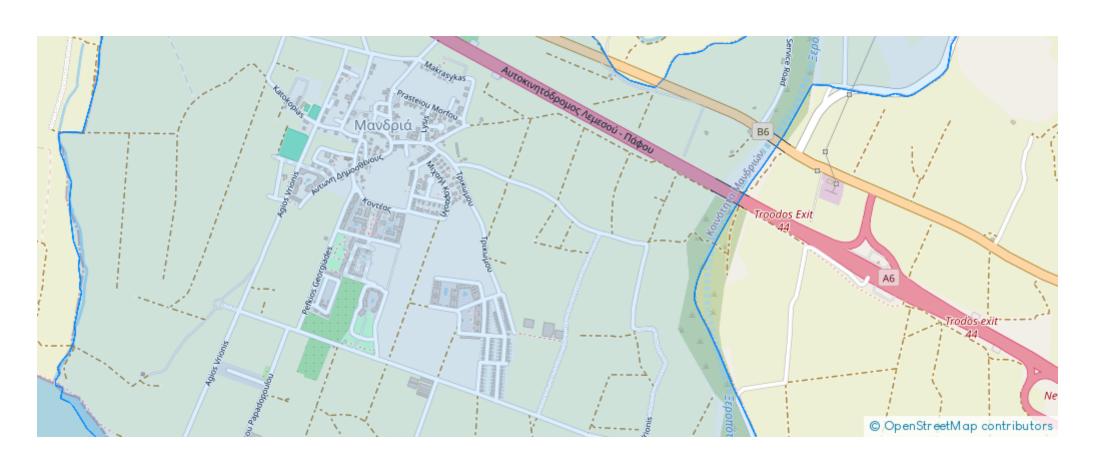

, Cyprus

Offered at: €950

**Estate ID:** 62904

**Ref:** ba5391732











NET internal area: 90



Bathrooms: 2



Bedrooms: 2



Parking spaces: Uncovered cars



Available from: 2024-09-20



Offered at: 95



Type: Apartment

bathroom WC furnished homes appliances parking small yard ready to move in from now, rental period 1 year easy access to highway directions to Limassol and Paphos, 1.5 to the Sea. 5 minutes walk to center of Mandria village gated well maintained complex playgrounds communal pool first payment is one month + refundable deposit complex maintenance is owner's side, a tenant pays all communal bills (electricity water annual fee internet) home pets request, electricity & materials could be transferred Assistant Real Estate Agent Reg No ...

## **Estate on map:**