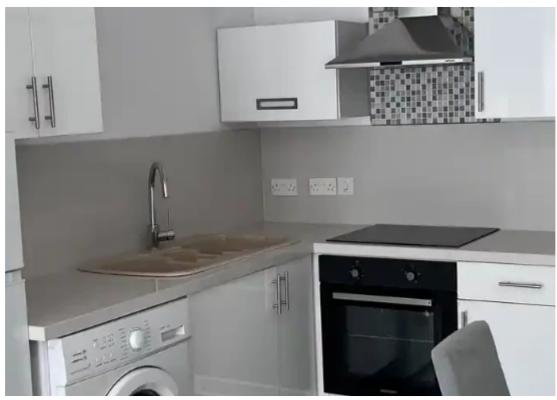

Parking spaces: Covered cars

Available from: 2024-09-20

Offered at: 800

Type: **Apartment** 

"""""Studio in New port area close to my mall & mp; casino. The studio is fully furnished with an open plan kitchen with a white technogranite, double glazing windows, mosquito net, ac inverter, electric shutters, beautiful lights, smart tv, veranda, parking etc. Price including the common expenses."""""...