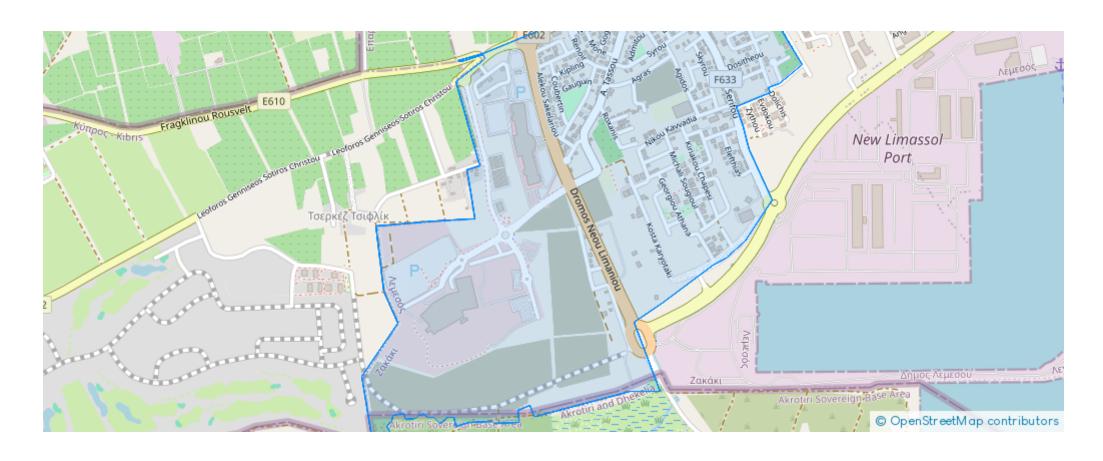

## **Studio apartment to rent €800**

Limassol, New-Port-My-Mall-Zakaki-3046, Cyprus

Offered at: €800

**Estate ID:** 63008

**Ref:** ba5418183











NET internal area: 38



Bathrooms: 1



Bedrooms: 0



Parking spaces: Covered cars



Available from: 2024-09-20



Offered at: 800



Type: **Apartment** 

"""""Studio in New port area close to my mall & mp; casino. The studio is fully furnished with an open plan kitchen with a white technogranite, double glazing windows, mosquito net, ac inverter, electric shutters, beautiful lights, smart tv, veranda, parking etc. Price including the common expenses."""""...

## **Estate on map:**