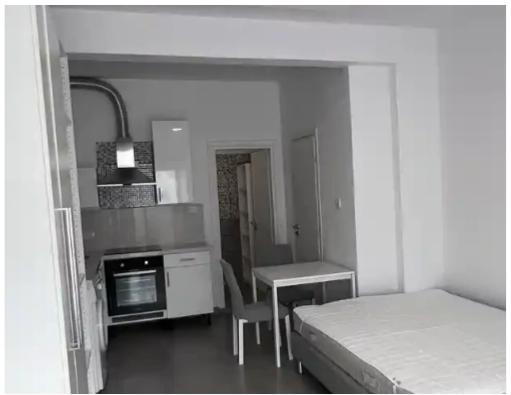

Parking spaces: Covered cars

Available from: 2024-09-20

Offered at: 800

Type: **Apartment** 

"""""Studio in New port area close to my mall & mp; casino. The studio is fully furnished with an open plan kitchen with a white technogranite, double glazing windows, mosquito net, ac inverter, electric shutters, beautiful lights, smart tv, veranda, parking etc. Price including the common expenses."""""...