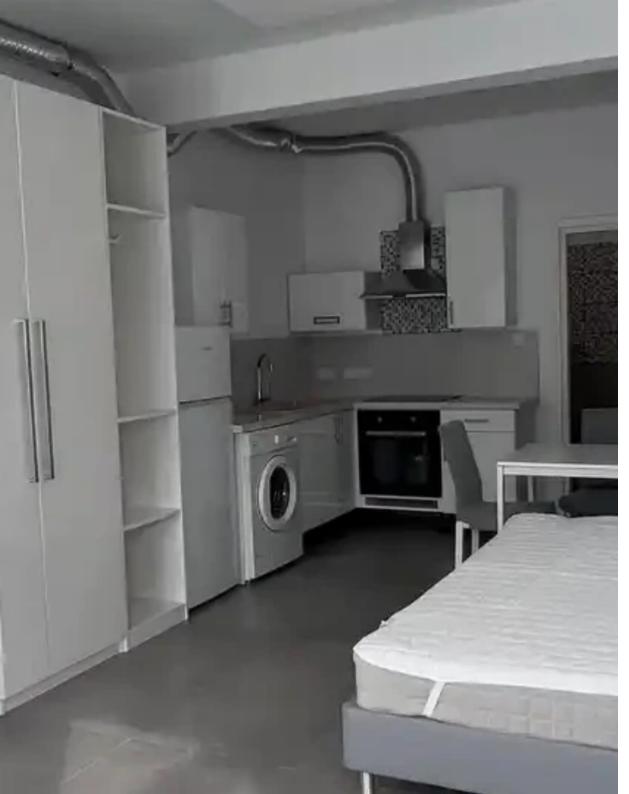

Parking spaces: Covered cars

Available from: 2024-09-20

Offered at: 800

Type: **Apartment** 

"""""Studio in New port area close to my mall & mp; casino. The studio is fully furnished with an open plan kitchen with a white technogranite, double glazing windows, mosquito net, ac inverter, electric shutters, beautiful lights, smart tv, veranda, parking etc. Price including the common expenses."""""...