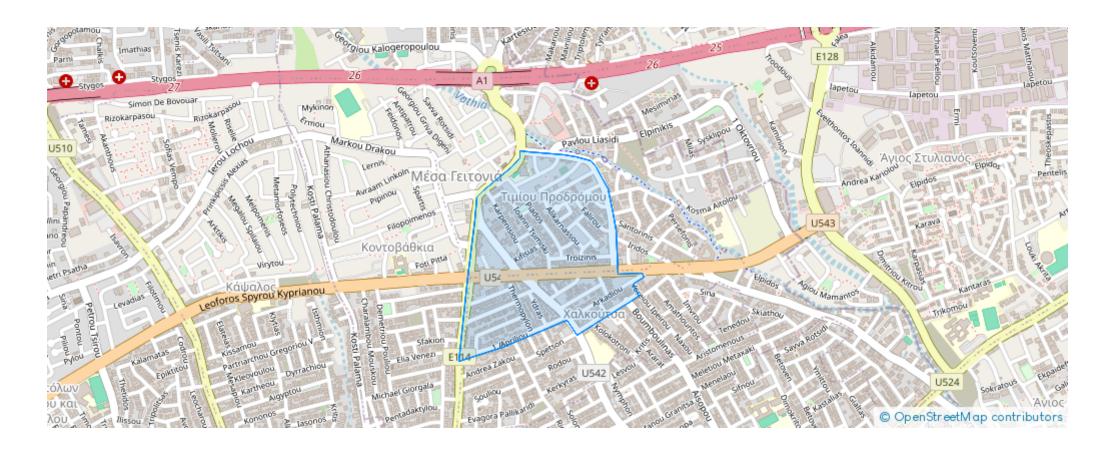

a-Geitonia-4003, Cyprus

Offered at: €950

**Estate ID:** 63087

**Ref:** ba5367671











NET internal area: 70



Bathrooms: 1



Bedrooms: 1



Available from: 2024-09-20



Offered at: 95



Type: SemidetachedHouse

Geitonia area, below Spyrou Kyprianou avenue, surrounded and within short walking distance to all necessary amenities, while at the same time being at a back street offering the comfort of peace. The house consists of 1 good-sized bedroom, large open plan living room and kitchen, 1 bathroom, laundry/kitchenette, a covered car park and a spacious outdoors area with a mature garden. Equipped with a gas cooker, fridge, double glazed windows, mosquito nets and brand new air condition units which have been ordered and will be installed during the ...

## **Estate on map:**