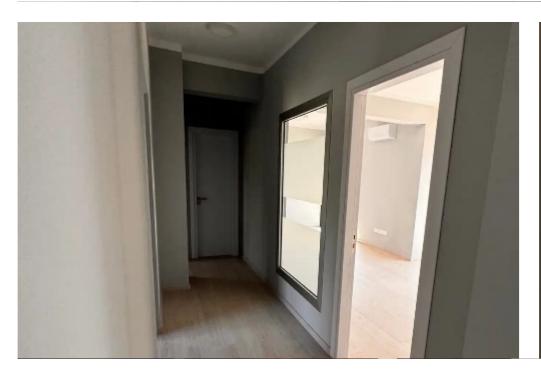

Offered at: 5,000

Type: Office

Year of build: 2005

It features high-quality renovations that will enhance your company's status. The office is divided into two sections, each 120 sq. meters, and you can choose either one. Each section is equipped with its own restroom and kitchen for maximum comfort. The shared areas include a reception with a secretary, a meeting room, and a Skype room—everything you need for productive work and client meetings. Security is ensured by an access control system and surveillance cameras. This office is the ideal place to grow your business! Conta...