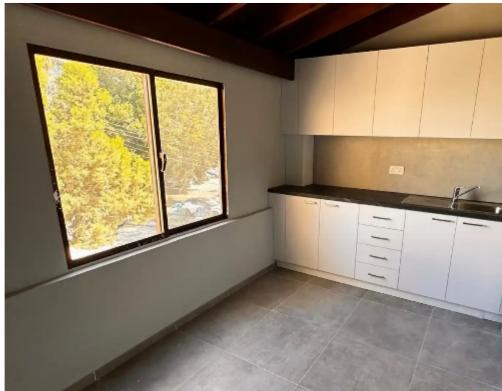

Offered at: 5,000

Type: Office

Year of build: 2005

It features high-quality renovations that will enhance your company's status. The office is divided into two sections, each 120 sq. meters, and you can choose either one. Each section is equipped with its own restroom and kitchen for maximum comfort. The shared areas include a reception with a secretary, a meeting room, and a Skype room—everything you need for productive work and client meetings. Security is ensured by an access control system and surveillance cameras. This office is the ideal place to grow your business! Conta...