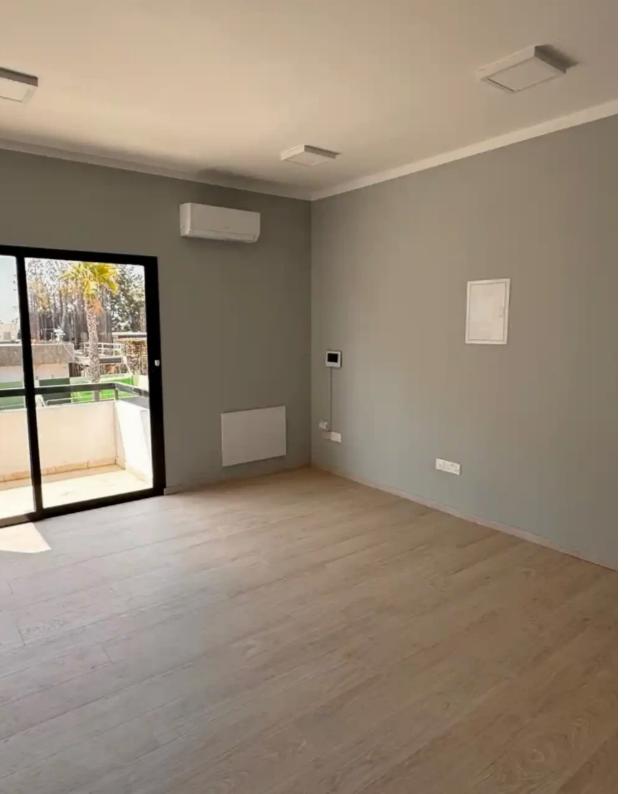

Offered at: 5,000

Type: Office

Year of build: 2005

It features high-quality renovations that will enhance your company's status. The office is divided into two sections, each 120 sq. meters, and you can choose either one. Each section is equipped with its own restroom and kitchen for maximum comfort. The shared areas include a reception with a secretary, a meeting room, and a Skype room—everything you need for productive work and client meetings. Security is ensured by an access control system and surveillance cameras. This office is the ideal place to grow your business! Conta...