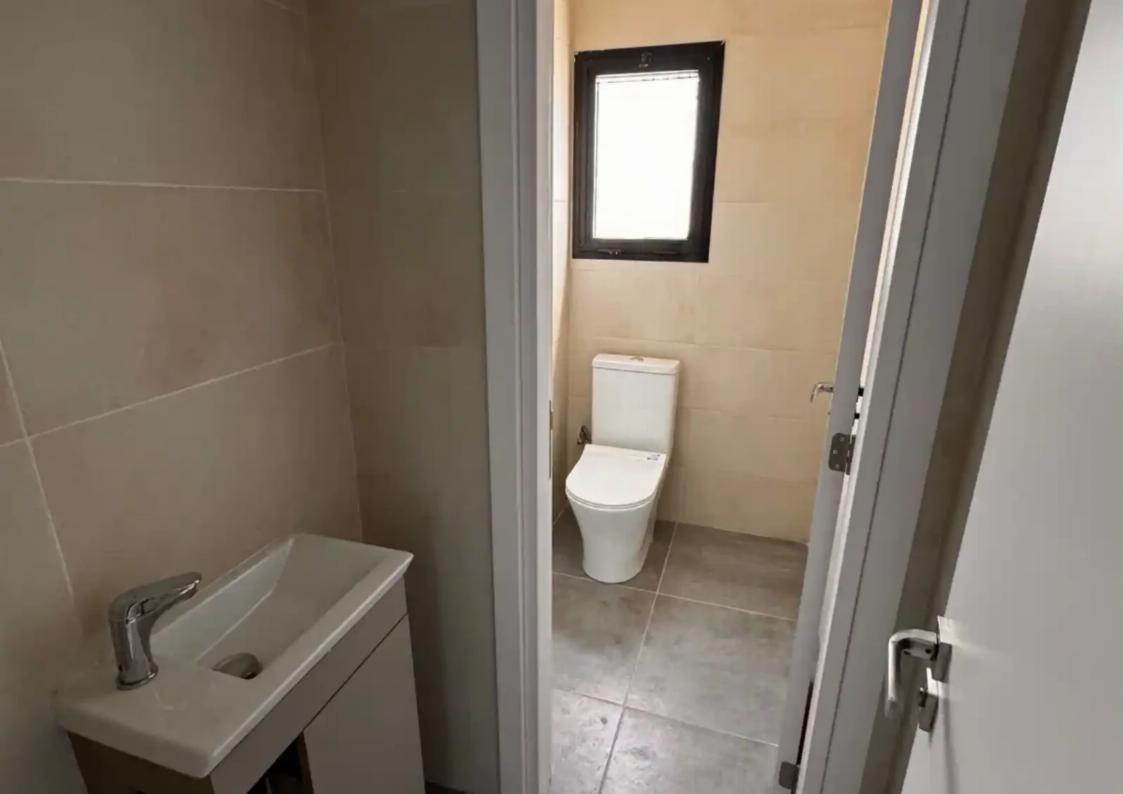

Offered at: 5,000

Type: Office

Year of build: 2005

It features high-quality renovations that will enhance your company's status. The office is divided into two sections, each 120 sq. meters, and you can choose either one. Each section is equipped with its own restroom and kitchen for maximum comfort. The shared areas include a reception with a secretary, a meeting room, and a Skype room—everything you need for productive work and client meetings. Security is ensured by an access control system and surveillance cameras. This office is the ideal place to grow your business! Conta...