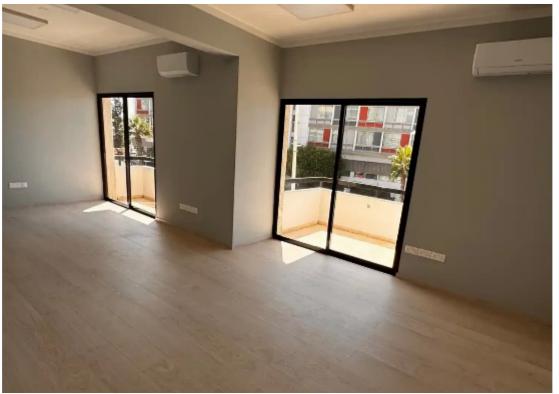

Offered at: 5,000

Type: Office

Year of build: 2005

It features high-quality renovations that will enhance your company's status. The office is divided into two sections, each 120 sq. meters, and you can choose either one. Each section is equipped with its own restroom and kitchen for maximum comfort. The shared areas include a reception with a secretary, a meeting room, and a Skype room—everything you need for productive work and client meetings. Security is ensured by an access control system and surveillance cameras. This office is the ideal place to grow your business! Conta...