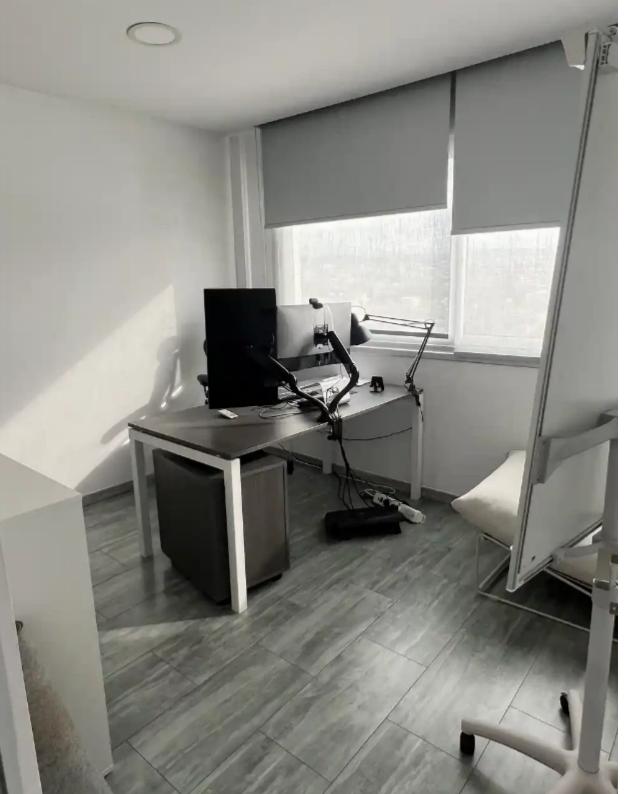

Type: Office

""""Discover an exceptional workspace tailored for professionals in need of a private, dedicated office. Situated on the top floor, this 12 sq. m office is designed to support your business needs with a blend of comfort and functionality. Key Features: - Fully Furnished: Includes a full-size desk, executive chair, visitor chair, cabinet, and drawers. - Private Parking: One dedicated parking space for your convenience. - Advanced Technology: Equipped with a telephone system, Cat 6 cabling, and Voice over IP technology. - High-Speed Connectivity: Enjoy professional business broadband internet and high-speed WiFi. - Conference Room: Access to a fully equipped conference room for meetings...