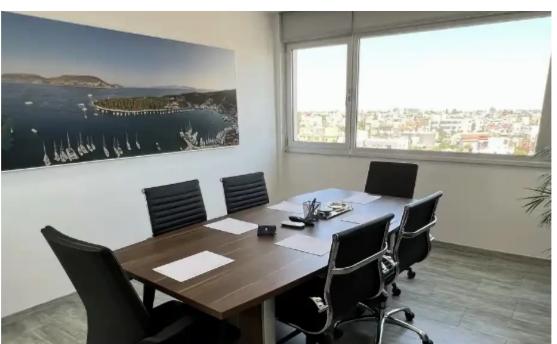

Type: Office

""""Discover an exceptional workspace tailored for professionals in need of a private, dedicated office. Situated on the top floor, this 12 sq. m office is designed to support your business needs with a blend of comfort and functionality. Key Features: - Fully Furnished: Includes a full-size desk, executive chair, visitor chair, cabinet, and drawers. - Private Parking: One dedicated parking space for your convenience. - Advanced Technology: Equipped with a telephone system, Cat 6 cabling, and Voice over IP technology. - High-Speed Connectivity: Enjoy professional business broadband internet and high-speed WiFi. - Conference Room: Access to a fully equipped conference room for meetings...