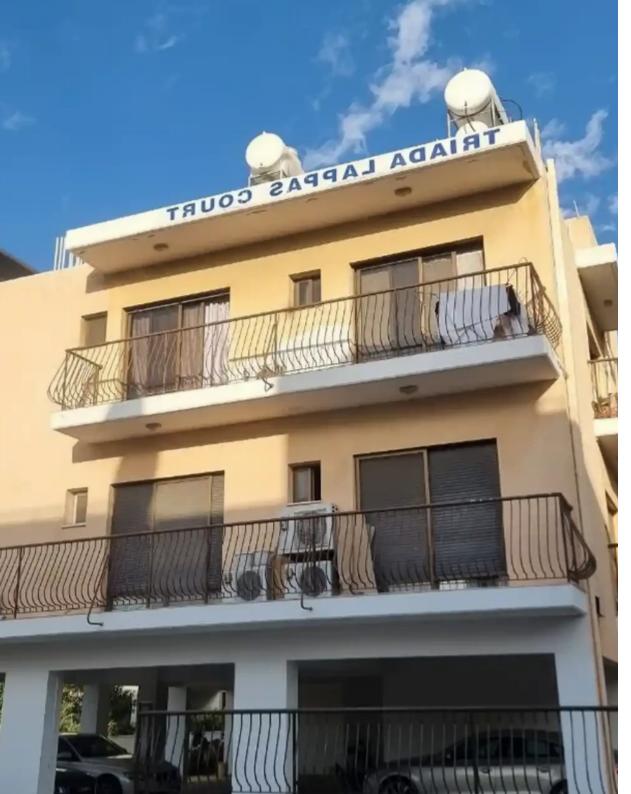

## 2-bedroom apartment to rent €1.200

Limassol, Super-Home-Center-Timou-Prodromou-Mesa-Geitonia-4004, Cyprus

**Offered at:** €1,200

**Estate ID:** 63202

**Ref:** ba5444948

NET internal area: 61

Bathrooms: 1

Bedrooms: 2

Parking spaces: Covered cars

Available from: 2024-09-20

Offered at: 1,200

Type: Apartment

""""(long-term) from the owner Yermasogeia, Papas hypermarket area, to be rented by end of month. • Limassol, Geomasoya, Papas hypermarket area. • Quiet residential area • 1st floor, above groundfloor • Covered parking. • Fully furnished • 2 bedrooms • 1 bathroom • Kitchen – all household appliances are available. • Balconies • Air conditioning in every room • 3 minutes to Papas. • 5 minutes to the sea Price: 1200€ Phone number & Covered parking. • Telegram No agencies Pets not allowed"""""...