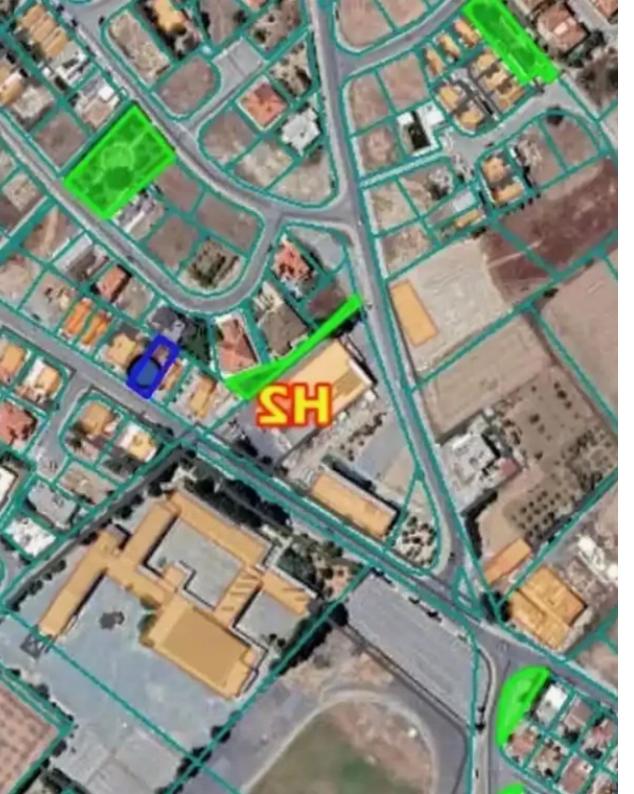

## Residential land 256 m<sup>2</sup> €75.000

Larnaka, Dromolaxia-7020 , Cyprus

**Offered at:** €75,000

**Estate ID:** 63267

**Ref:** ba5444429

Total plot's-land's area: 256 m²

Coverage: 50 %

Density: 90 %

Available from: 2024-09-21

Offered at: **75,00** 

Type: Residential

Planning zone: H2

"""Plot of 256 square meters for sale on a Prime location in Kiti, Larnaca. Close to all amenities and located in a Prime location of the village. Walking distance to Schools, Bank, Supermarkets, Farmacies, Restaurants, Coffee Shops and many more amenities. Just 9 minutes drive to the nearest beach and 15 minutes drive to Larnaca center. Also 9 minute drive to the Larnaca International Airport. The plot is in zone H2, it has a building density of 90% and a coverage ratio of 50%, with allowance for 2 floors, height 8.3 m It has a separate title deed. No VAT. For additional information, please contact us."""...

## **Estate on map:**