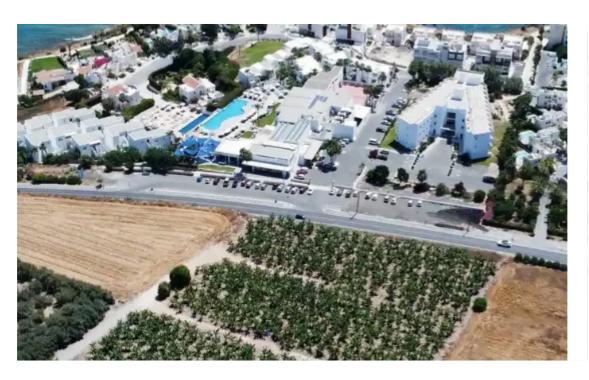

Available from: 2024-09-21

Planning zone: ??9 90%

"""The land has area 11.232sqm Falls into the following zones: ??9 90% with bulding density coeficient 40% and coverage 25% located in a prime developing area, with uncut panoramic sea and mountain view. Over a cliff 200m from the beach and the future Paphos Marina. The listing is direct from the owner"""...