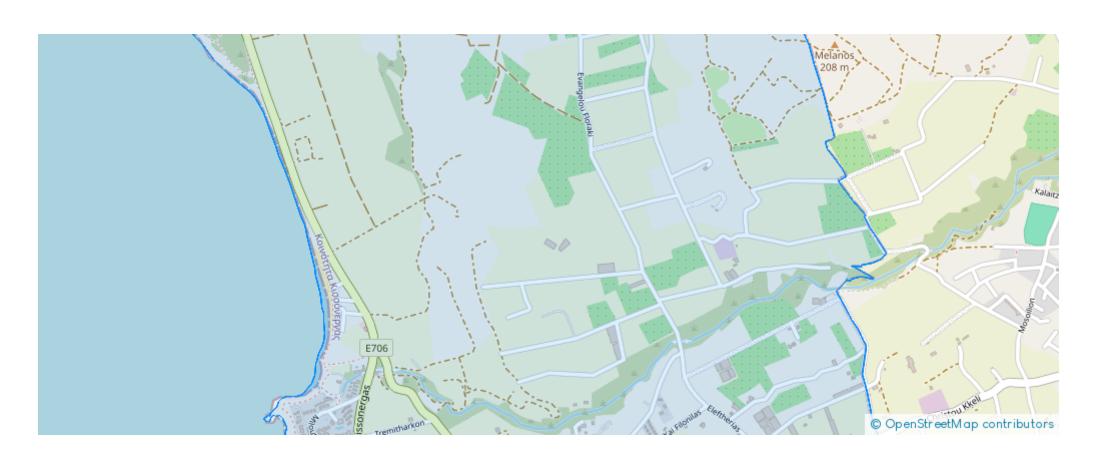

## Residential land 11232 m<sup>2</sup> €5.000.000

Paphos, Kissonerga-8574, Cyprus

**Offered at:** €5,000,000

**Estate ID:** 63268

**Ref:** ba5444346











Total plot's-land's area: 11232 m<sup>2</sup>



Coverage: 0 %



Available from: 2024-09-21







Planning zone: ??9 90%

"""The land has area 11.232sqm Falls into the following zones: ??9 90% with bulding density coeficient 40% and coverage 25% located in a prime developing area, with uncut panoramic sea and mountain view. Over a cliff 200m from the beach and the future Paphos Marina. The listing is direct from the owner"""...

## **Estate on map:**