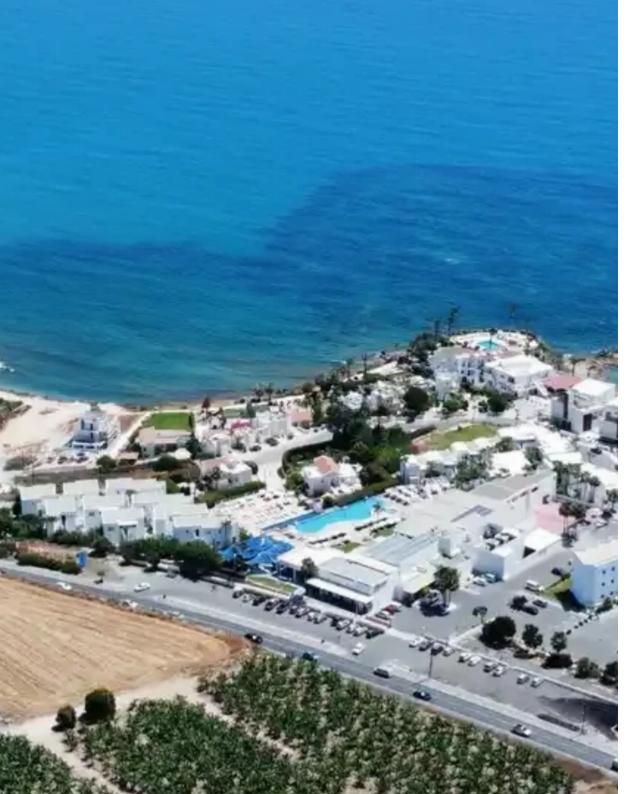

Available from: 2024-09-21

Planning zone: ??9 90%

"""The land has area 11.232sqm Falls into the following zones: ??9 90% with bulding density coeficient 40% and coverage 25% located in a prime developing area, with uncut panoramic sea and mountain view. Over a cliff 200m from the beach and the future Paphos Marina. The listing is direct from the owner"""...