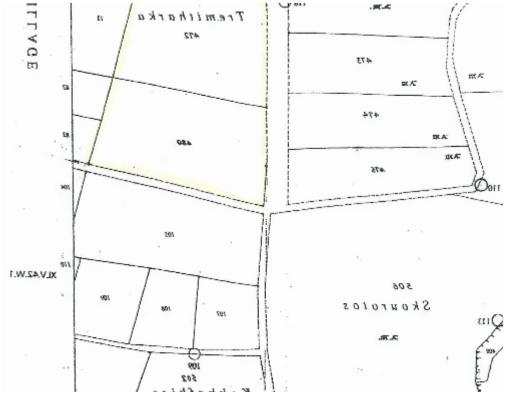

## Residential land 11232 m<sup>2</sup> €5.000.000

Paphos, Kissonerga-8574, Cyprus

**Offered at:** €5,000,000

**Estate ID:** 63268

**Ref:** ba5444346











Total plot's-land's area: 11232 m<sup>2</sup>



Coverage: 0 %



Available from: 2024-09-21







Planning zone: ??9 90%

"""The land has area 11.232sqm Falls into the following zones: ??9 90% with bulding density coeficient 40% and coverage 25% located in a prime developing area, with uncut panoramic sea and mountain view. Over a cliff 200m from the beach and the future Paphos Marina. The listing is direct from the owner"""...

## **Estate on map:**