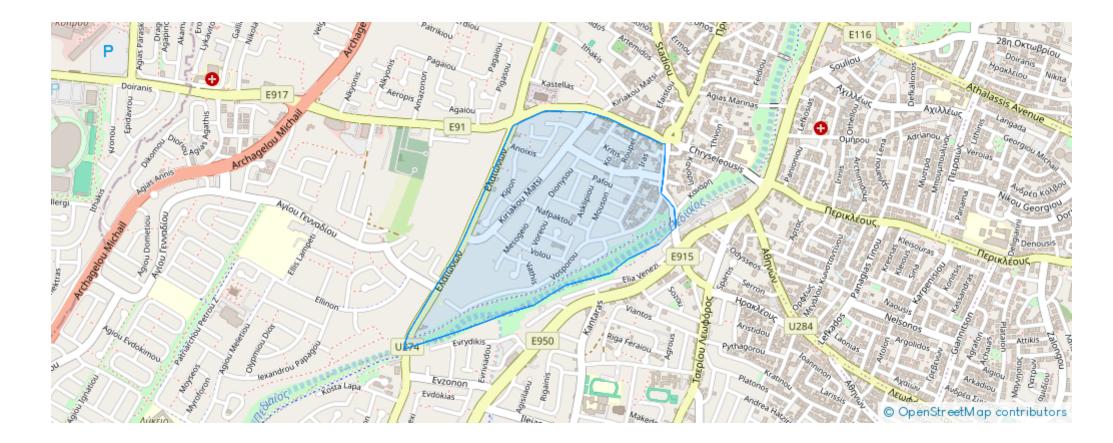

Strovolos-2060, Cyprus

Offered at: €870,000 Estate ID: 63272 Ref: ba5444624





"""""For Sale: Prime Residential Land in Strovolos, Nicosia Located in one of the most sought-after neighborhoods in Nicosia, this exceptional land parcel on Eleonon Street, Chryseleousa, Strovolos, offers a rare opportunity to build your dream home or a premium development project. With a large area of 1,793 sqm and Ka6 residential zoning, the plot allows for a 90% building density and 50% coverage, providing flexibility for high-end residential construction. This prime location is ideal for those seeking exclusivity, tranquility, and proximity to all essential amenities, making it perfect for family homes or luxury apartments. Don't miss the chance to invest in one of Nicosia's m...

## **Estate on map:**