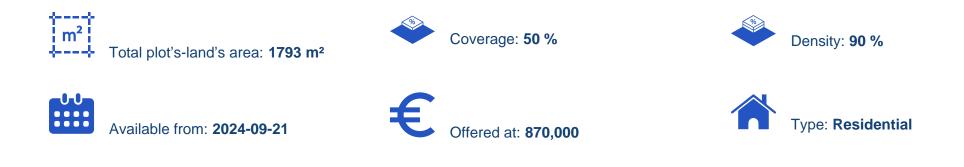

## Residential land 1793 m<sup>2</sup>

## €870.000

Nicosia, Kyriakou-Matsi-St-Chryseleousa-Strovolos-2060, Cyprus

Offered at: €870,000 Estate ID: 63272 Ref: ba5444624

"""""For Sale: Prime Residential Land in Strovolos, Nicosia Located in one of the most sought-after neighborhoods in Nicosia, this exceptional land parcel on Eleonon Street, Chryseleousa, Strovolos, offers a rare opportunity to build your dream home or a premium development project. With a large area of 1,793 sqm and Ka6 residential zoning, the plot allows for a 90% building density and 50% coverage, providing flexibility for high-end residential construction. This prime location is ideal for those seeking exclusivity, tranquility, and proximity to all essential amenities, making it perfect for family homes or luxury apartments. Don't miss the chance to invest in one of Nicosia's m...