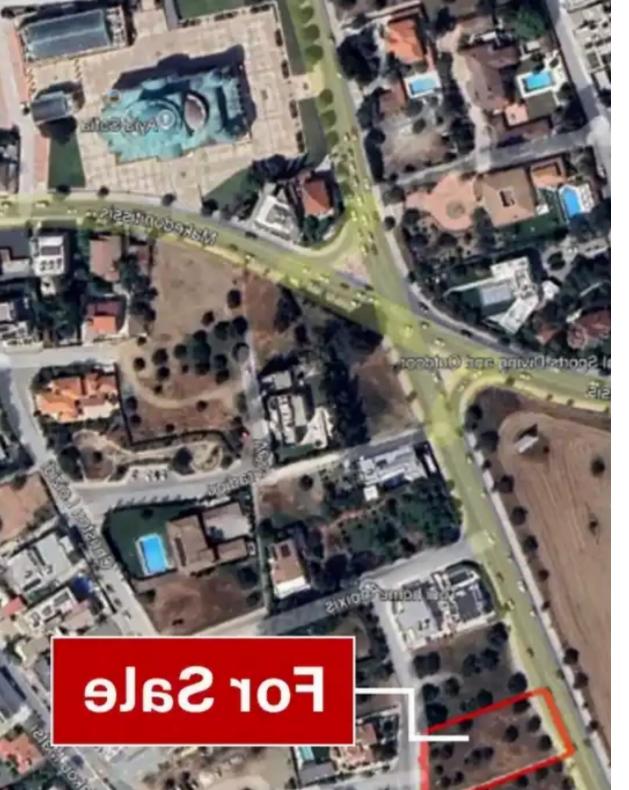

## Residential land 1793 m<sup>2</sup>

## €870.000

Nicosia, Kyriakou-Matsi-St-Chryseleousa-Strovolos-2060, Cyprus

Offered at: €870,000 Estate ID: 63272 Ref: ba5444624

"""""For Sale: Prime Residential Land in Strovolos, Nicosia Located in one of the most sought-after neighborhoods in Nicosia, this exceptional land parcel on Eleonon Street, Chryseleousa, Strovolos, offers a rare opportunity to build your dream home or a premium development project. With a large area of 1,793 sqm and Ka6 residential zoning, the plot allows for a 90% building density and 50% coverage, providing flexibility for high-end residential construction. This prime location is ideal for those seeking exclusivity, tranquility, and proximity to all essential amenities, making it perfect for family homes or luxury apartments. Don't miss the chance to invest in one of Nicosia's m...