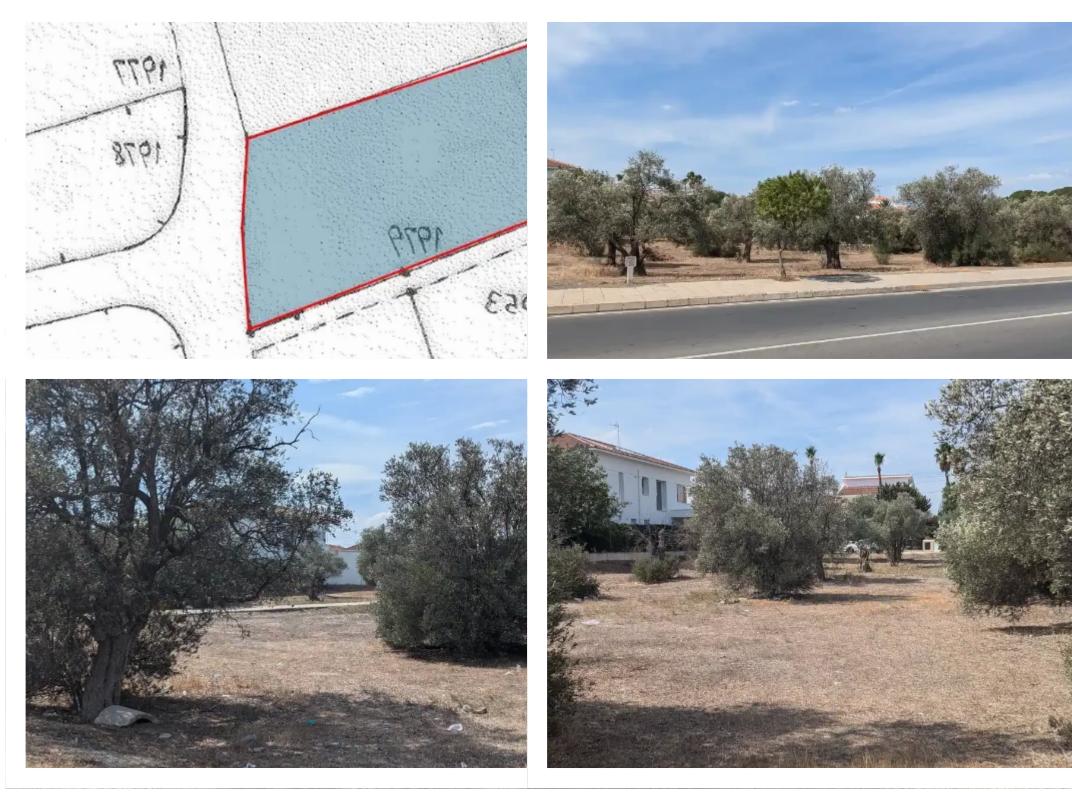

## Residential land 1793 m<sup>2</sup>

## €870.000

Nicosia, Kyriakou-Matsi-St-Chryseleousa-Strovolos-2060, Cyprus

Offered at: €870,000 Estate ID: 63272 Ref: ba5444624

"""""For Sale: Prime Residential Land in Strovolos, Nicosia Located in one of the most sought-after neighborhoods in Nicosia, this exceptional land parcel on Eleonon Street, Chryseleousa, Strovolos, offers a rare opportunity to build your dream home or a premium development project. With a large area of 1,793 sqm and Ka6 residential zoning, the plot allows for a 90% building density and 50% coverage, providing flexibility for high-end residential construction. This prime location is ideal for those seeking exclusivity, tranquility, and proximity to all essential amenities, making it perfect for family homes or luxury apartments. Don't miss the chance to invest in one of Nicosia's m...