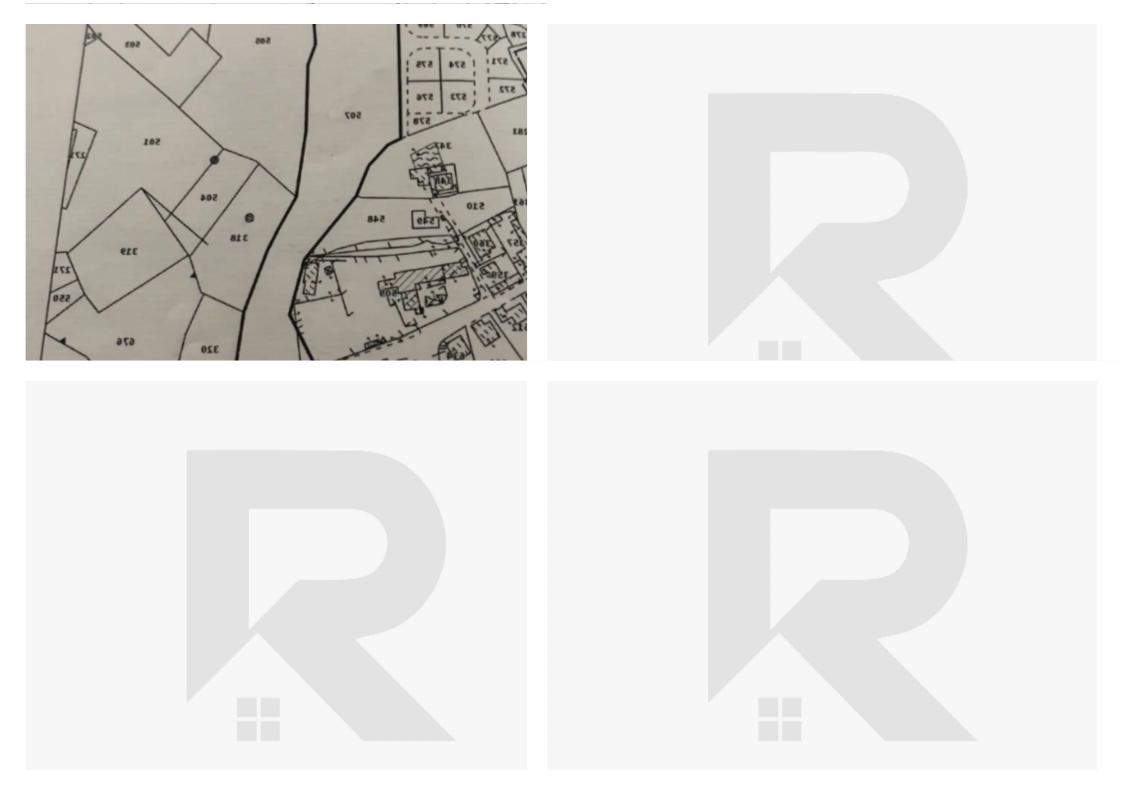

## (Share) Residential land 16389 m<sup>2</sup> €550.000

Larnaka, Psevdas-7649, Cyprus

**Offered at:** € 550,000

Estate ID: 63273

Ref: ba5442259

Agtopos Erroans I & AAFRAKA Αναφορά Κτηματικού Σχεδίου Enapyia Adjuct/Roivorgia : 213 VEYAAS 04: 04AU0 00 . : RONTA ITO XOPIO Evopia EXEBIO :34 TonoBeola С: рипит Terp. Merper 1 389 TEHOX10:507 ι Όπως φαίνονται στο επίσημο Κτηματικό σχέδιο ALCOBUVOD KA [ µ0K0 : 1: 5000 TEXT OCT ΣΤΟΙΧΕΙΑ ΙΔΙΟΚΤΗΤΗ ΚΑΙ ΣΥΜΦΕΡΟΝ Dovopa Megiõio Όνομα και Διεύθυνση 13/24 <u>Αιακριτικός</u> Αριθμός 838065/1/1 Ap18465 #0xEA00 : 4/A/37/2022 Ημερομηνία Εγγραφής : 15/02/2022 DEPITPAGH AKINHTHE IAIOKTHEIAE XOPAΦI EALEE : 1 01/01/2018: €663.800.00 Afia Tev. Extipnonc 01/01/2013: €685.100,00 **EHMEIOEEIE** 