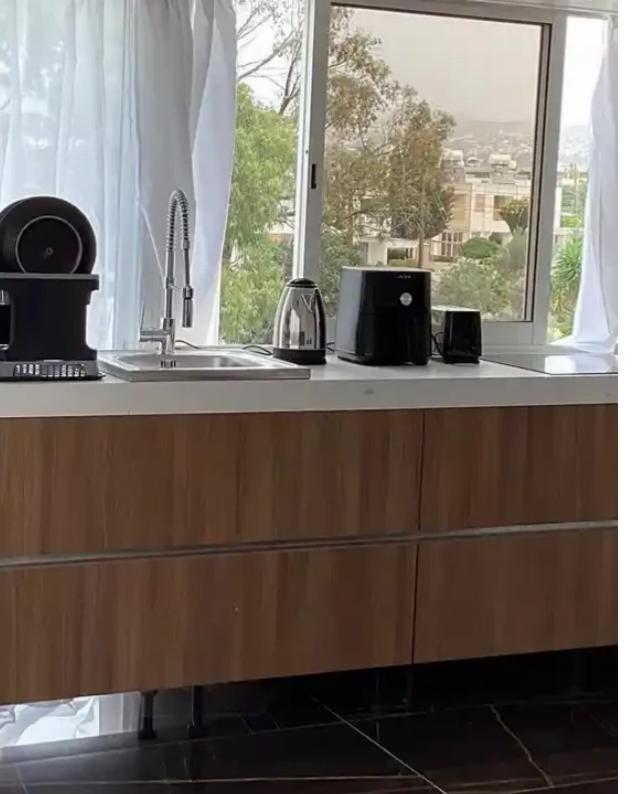

Bedrooms: 0

Parking spaces: Uncovered cars

Available from: 2024-09-21

Offered at: **75**0

Type: **Apartmen**t

"""""FOR RENT LUXURY STUDIO OPPOSITE OF ALPHAMEGA/JUMPO/IKEA/MCDONALDS/STNEOPHYTOS SECONDARY

SCHOOL(100meters).THE STUDIO HAS EVERYTHING.WASHING MACHINE,FRIDGE,AIR FRYER,KETTLE,TOASTER,IRON,T.V. 65',SOLAR

HEATER SYSTEM,PRESSURE WATER SYSTEM, NO PETS PRICE €700/per month/minimum 1 year contract/excluding electricity bill,/excluding water

bill/excluding rubbish bill""""""...