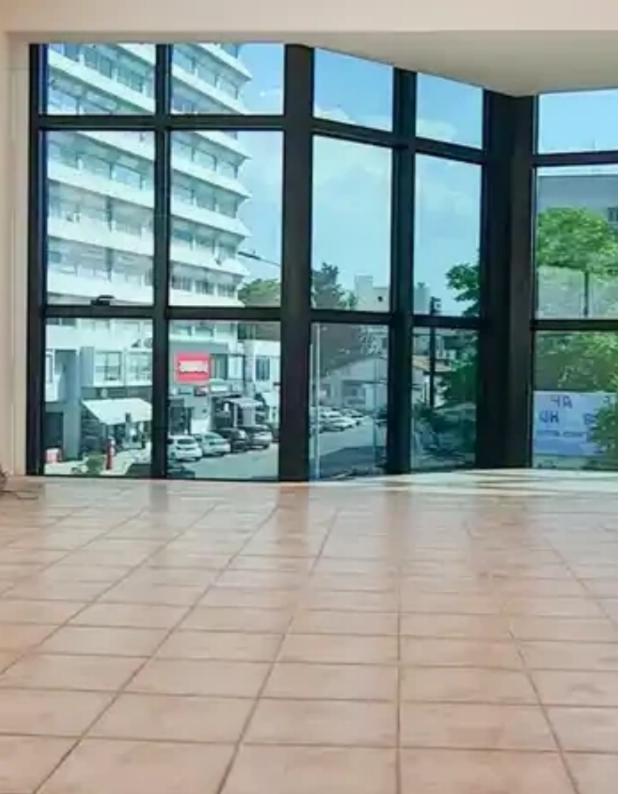

Type: Office

"""For Rent: Prime Commercial Building in Central Limassol Property Overview This outstanding commercial building is located at the central crossroad of Pentadromos, right in the heart of Limassol. The building offers versatile spaces ideal for a variety of business uses, ensuring high visibility and accessibility. Features • First Floor Office o Area: 50 sqm o Rental Price: €900 per month o Description: The first-floor office offers an open-plan layout, ideal for creating a customized workspace. It comes with a small kitchen and toilet facilities, catering to all business needs. • Second Floor Office o Area: 50 sqm o Rental Price: €900 per month o Description: Identical t...