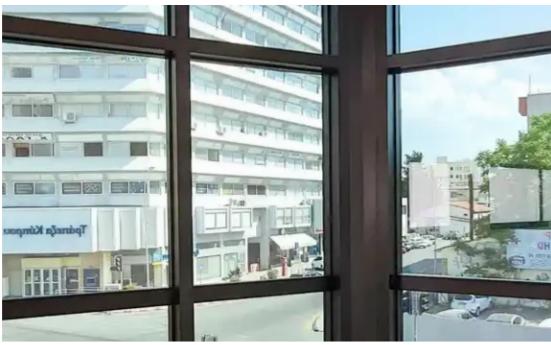

Type: Office

"""For Rent: Prime Commercial Building in Central Limassol Property Overview This outstanding commercial building is located at the central crossroad of Pentadromos, right in the heart of Limassol. The building offers versatile spaces ideal for a variety of business uses, ensuring high visibility and accessibility. Features • First Floor Office o Area: 50 sqm o Rental Price: €900 per month o Description: The first-floor office offers an open-plan layout, ideal for creating a customized workspace. It comes with a small kitchen and toilet facilities, catering to all business needs. • Second Floor Office o Area: 50 sqm o Rental Price: €900 per month o Description: Identical t...