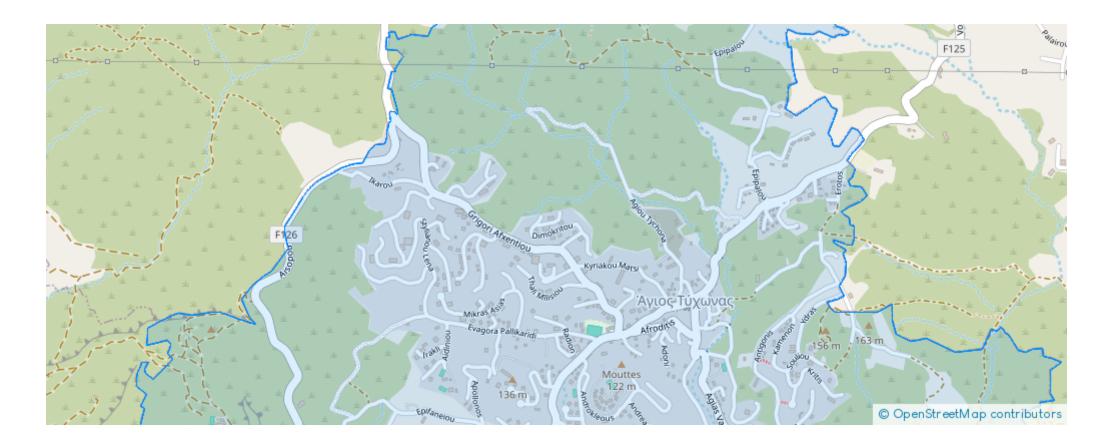

|  |

ρίζονται μέσα από τις πρόνοιες των Σχεδίων Ανάπτυξης.







""""""Prime Real Estate Plot for Sale in Agios Tychonas, Limassol This exceptional plot, located in the prestigious area of Agios Tychonas, Limassol, offers a unique opportunity to build your dream home or investment property. Nestled in a serene environment, the plot boasts stunning sea views and is surrounded by luxurious residences, making it ideal for those seeking privacy and exclusivity. The plot features easy access to the highway, ensuring quick connections to the vibrant city center of Limassol, as well as nearby beaches, schools, and all essential amenities. With a generous size and favorable building density, this land provides endless possibilities for the development of a hig...

## **Estate on map:**