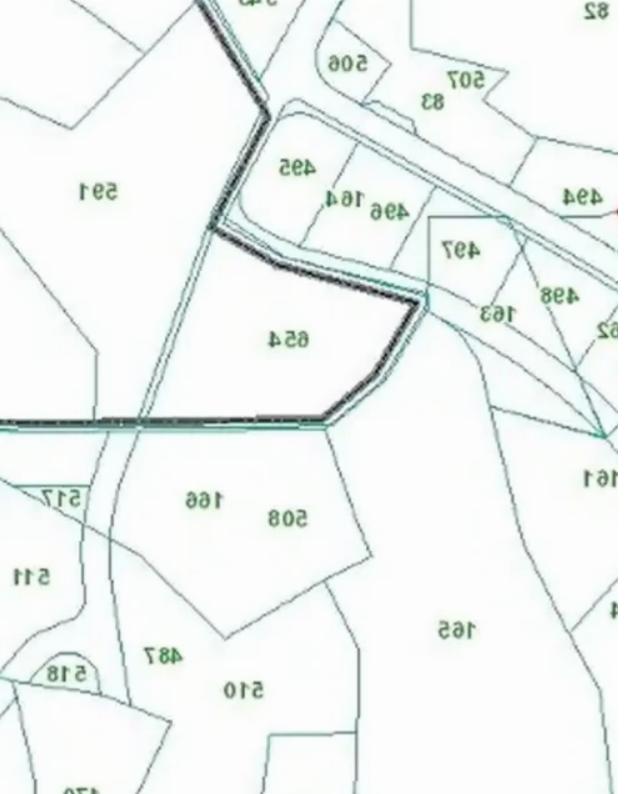

## Residential land 4028 m<sup>2</sup>

## €2.700.000

Limassol, Agios-Tychon-4521, Cyprus

Offered at: €2,700,000 Estate ID: 63384

Ref: ba5443970

:YOIXAN

|    | 5           | EMBAΔO TEMAXIOY (σε τ.μ)        | 4028             |
|----|-------------|---------------------------------|------------------|
|    | ΑΓΙΟΣ ΤΥΧΩΝ | <b>DEPIMETPOS TEMAXIOY</b>      |                  |
|    |             | Αξία Γενικής Εκτίμησης 1.1.2018 | €483,4           |
| ٦F | 6/85        | Αξία Γενικής Εκτίμησης 1.1.2013 | €483,4<br>€483,4 |
|    | 90          | APIOMOE TEMAXIOY                | 85               |
|    | 0/2-213-344 | KAIMAKA                         | 1:200            |
|    | KAMENA      |                                 |                  |

| 10Φ0 | 90 | КАЛҮΨН | нзнмод | ΠΟΣΟΣΤΟ ΕΜΒΑΔΟΥ |  |
|------|----|--------|--------|-----------------|--|
|      | 2  | 0.25   | 0.4    | 100%            |  |

ρίζονται μέσα από τις πρόνοιες των Σχεδίων Ανάπτυξης.