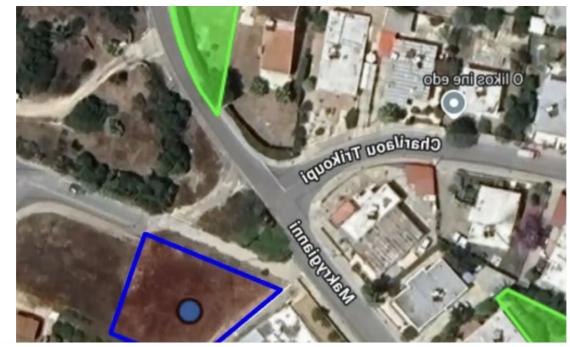

## Residential land 623 m<sup>2</sup> €98.000

Nicosia, Elementary-School-Geri-2202 , Cyprus

**Offered at:** € 90,000

**Estate ID:** 63389

**Ref:** ba5446128



| / STATE       | 3U/ Z4EZ 🔤    | -X-     |
|---------------|---------------|---------|
| 190           | 9/830         | :.q\    |
|               | TEPEENIA      | εσία:   |
|               | €137,100      | )18:    |
| Exq           | €137,100      | )21:    |
| Ezekia Papali | 623µ2         | :vċ     |
| olegu         | ΟΙΚΟΠΕΔΟ      | ιρία:   |
| Sulls         | ΤΟΠΙΚΟ ΣΧΕΔΙΟ | .ougum  |
| E             | ΛΕΥΚΩΣΙΑΣ     | :Σηζυτπ |
|               | Va7           | .0.11;  |





Total plot's-land's area: 623 m<sup>2</sup>



Coverage: 45 %



Density: 80 %



Available from: 2024-09-22



Offered at: 90,000



Type: Residential



mage not found or type unknown

Planning zone: Ka7

## **Estate on map:**