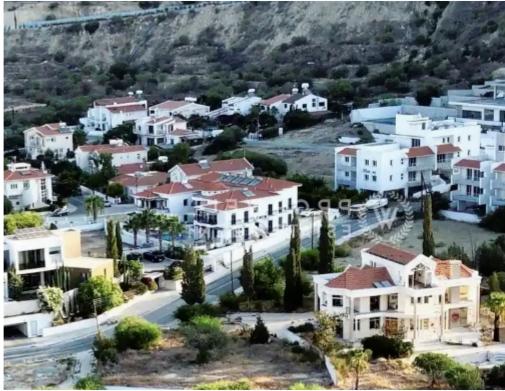

## Residential land 2793 m<sup>2</sup>

## €450.000

Larnaka, Voroklini-7040, Cyprus

Offered at: €450,000 Estate ID: 63391 Ref: ba5444941

""""Planning Zone: Residential H2 Development Factor: 90% Building | 50% Cover | Floors: 2 | Height: 8.30m 2700? Area Amazing land for sale at Oroklini hill top, offering views towards the village and the sea. The land is a residential field with approved road access pending construction. Once the road is constructed the land can be developed into plots or residential units including a large sea view villa or smaller stand alone units. Price €450.000 plus VAT. Local realtors at your disposal. Call Michael for expert help!""""...