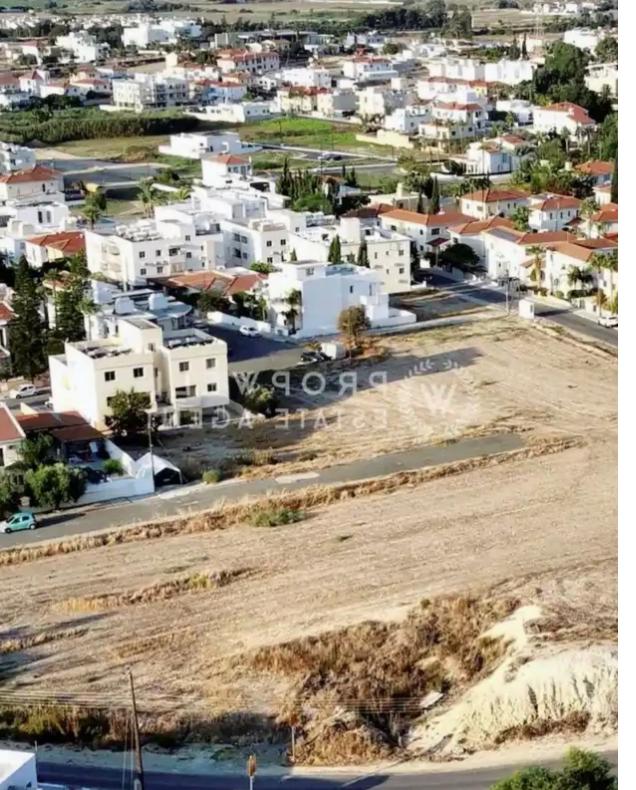

## Residential land 2793 m<sup>2</sup>

## €450.000

Larnaka, Voroklini-7040, Cyprus

Offered at: €450,000 Estate ID: 63391 Ref: ba5444941

""""Planning Zone: Residential H2 Development Factor: 90% Building | 50% Cover | Floors: 2 | Height: 8.30m 2700? Area Amazing land for sale at Oroklini hill top, offering views towards the village and the sea. The land is a residential field with approved road access pending construction. Once the road is constructed the land can be developed into plots or residential units including a large sea view villa or smaller stand alone units. Price €450.000 plus VAT. Local realtors at your disposal. Call Michael for expert help!""""...