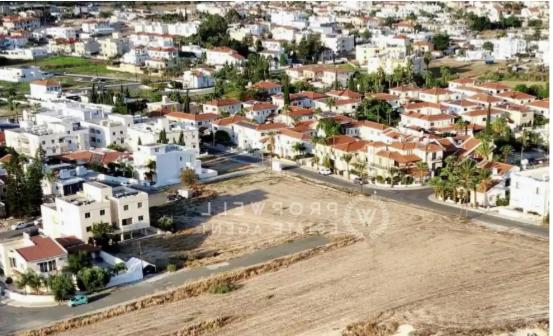

## Residential land 2793 m<sup>2</sup>

## €450.000

Larnaka, Voroklini-7040, Cyprus

Offered at: €450,000 Estate ID: 63391 Ref: ba5444941

""""Planning Zone: Residential H2 Development Factor: 90% Building | 50% Cover | Floors: 2 | Height: 8.30m 2700? Area Amazing land for sale at Oroklini hill top, offering views towards the village and the sea. The land is a residential field with approved road access pending construction. Once the road is constructed the land can be developed into plots or residential units including a large sea view villa or smaller stand alone units. Price €450.000 plus VAT. Local realtors at your disposal. Call Michael for expert help!""""...