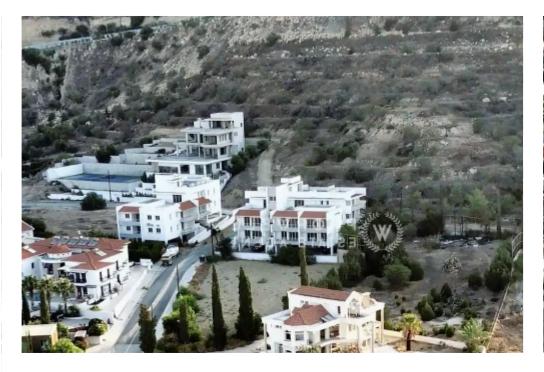

## Residential land 2793 m<sup>2</sup>

## €450.000

Larnaka, Voroklini-7040, Cyprus

Offered at: €450,000 Estate ID: 63391 Ref: ba5444941

""""Planning Zone: Residential H2 Development Factor: 90% Building | 50% Cover | Floors: 2 | Height: 8.30m 2700? Area Amazing land for sale at Oroklini hill top, offering views towards the village and the sea. The land is a residential field with approved road access pending construction. Once the road is constructed the land can be developed into plots or residential units including a large sea view villa or smaller stand alone units. Price €450.000 plus VAT. Local realtors at your disposal. Call Michael for expert help!""""...