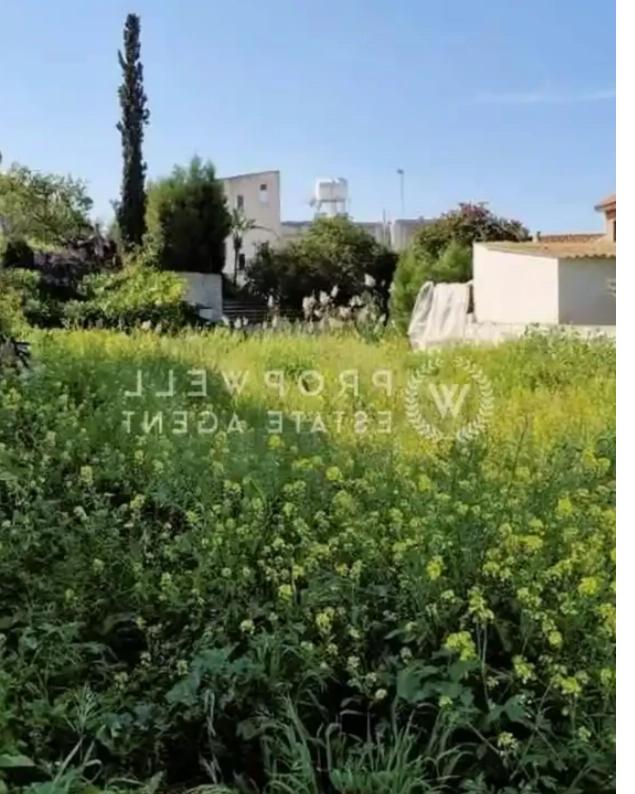

## (Share) Residential land 340 m<sup>2</sup> €100.000

Larnaka, Apos-Lukas-Center-Aradippou-7104, Cyprus

Offered at: €100,000 Estate ID: 63392 Ref: ba5444939

"""This empty residential plot is located in Sotiros Parish of Larnaca District. It has easy access to the center and is is close to schools and supermarkets. The property is surrounded by residential properties and falls within the residential zone with the followings zoning details: Residential Zone: Ka6, Building Density: 90%, Building Coverage: 50%, Maximum Height: 10 m, Floors: 2 The extent of the plot is 340 sq.m.. and has rectangular shape, next to a house. Asking Price is €100,000."""...