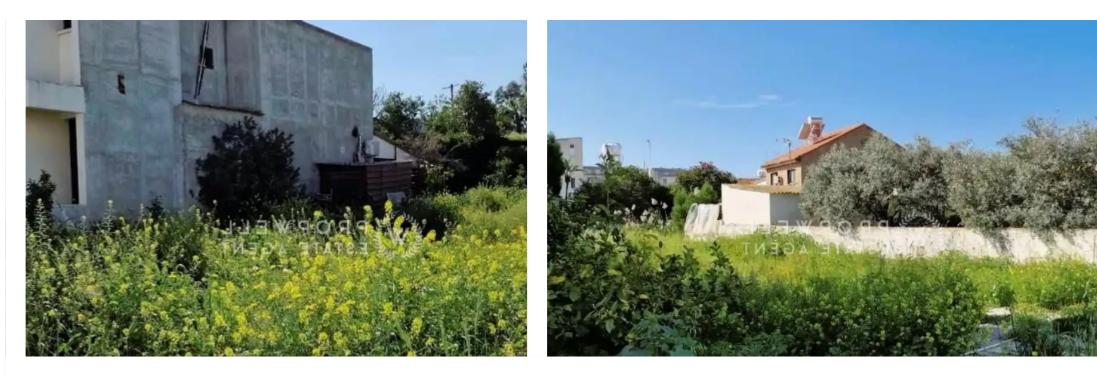

## (Share) Residential land 340 m<sup>2</sup> €100.000

Larnaka, Apos-Lukas-Center-Aradippou-7104, Cyprus

Offered at: €100,000 Estate ID: 63392 Ref: ba5444939

"""This empty residential plot is located in Sotiros Parish of Larnaca District. It has easy access to the center and is is close to schools and supermarkets. The property is surrounded by residential properties and falls within the residential zone with the followings zoning details: Residential Zone: Ka6, Building Density: 90%, Building Coverage: 50%, Maximum Height: 10 m, Floors: 2 The extent of the plot is 340 sq.m.. and has rectangular shape, next to a house. Asking Price is €100,000."""...