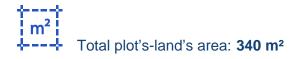

## (Share) Residential land 340 m<sup>2</sup> €100.000

Larnaka, Apos-Lukas-Center-Aradippou-7104, Cyprus

Offered at: €100,000 Estate ID: 63392 Ref: ba5444939

"""This empty residential plot is located in Sotiros Parish of Larnaca District. It has easy access to the center and is is close to schools and supermarkets. The property is surrounded by residential properties and falls within the residential zone with the followings zoning details: Residential Zone: Ka6, Building Density: 90%, Building Coverage: 50%, Maximum Height: 10 m, Floors: 2 The extent of the plot is 340 sq.m.. and has rectangular shape, next to a house. Asking Price is €100,000."""...