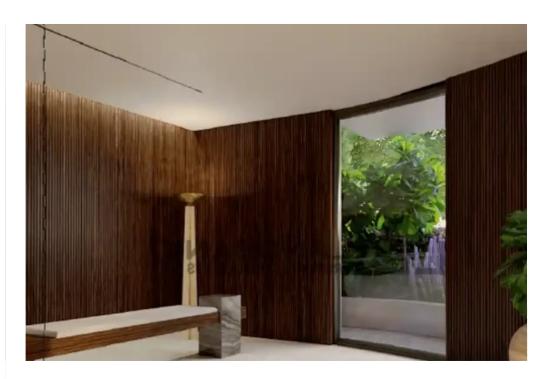

Parking spaces: Covered cars

Available from: 2024-09-24

Offered at: **750,000** 

Type: **Penthouse** 

""""The property is a premium 3 Bedroom contemporary Penthouse with spacious roof garden, located on the 3rd floor of a three-storey building in the heart of Limassol. The apartment measures about 119sqm internal area, 36sqm covered veranda, 19sqm uncovered veranda and 71sqm roof garden. It blends contemporary design seamlessly with a focus on comfort. Ideal for those seeking a tranquil city-lving lifestyle. Privacy and security features are integrated into the overall design concept."""""...