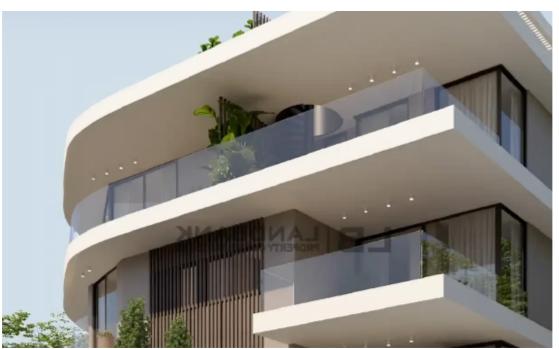

Parking spaces: Covered cars

Available from: 2024-09-24

Offered at: **750,000** 

Type: **Penthouse** 

""""The property is a premium 3 Bedroom contemporary Penthouse with spacious roof garden, located on the 3rd floor of a three-storey building in the heart of Limassol. The apartment measures about 119sqm internal area, 36sqm covered veranda, 19sqm uncovered veranda and 71sqm roof garden. It blends contemporary design seamlessly with a focus on comfort. Ideal for those seeking a tranquil city-lving lifestyle. Privacy and security features are integrated into the overall design concept."""""...