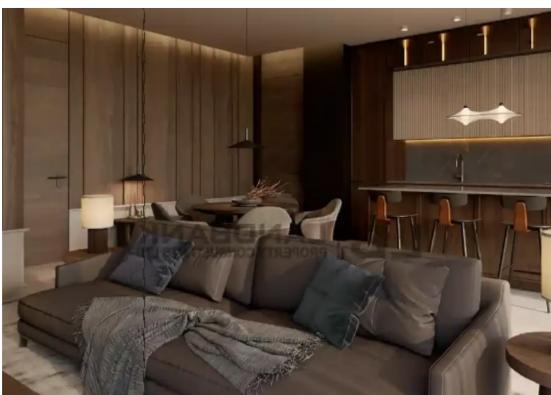

Parking spaces: Covered cars

Available from: 2024-09-24

Offered at: **750,000** 

Type: **Penthouse** 

""""The property is a premium 3 Bedroom contemporary Penthouse with spacious roof garden, located on the 3rd floor of a three-storey building in the heart of Limassol. The apartment measures about 119sqm internal area, 36sqm covered veranda, 19sqm uncovered veranda and 71sqm roof garden. It blends contemporary design seamlessly with a focus on comfort. Ideal for those seeking a tranquil city-lving lifestyle. Privacy and security features are integrated into the overall design concept."""""...