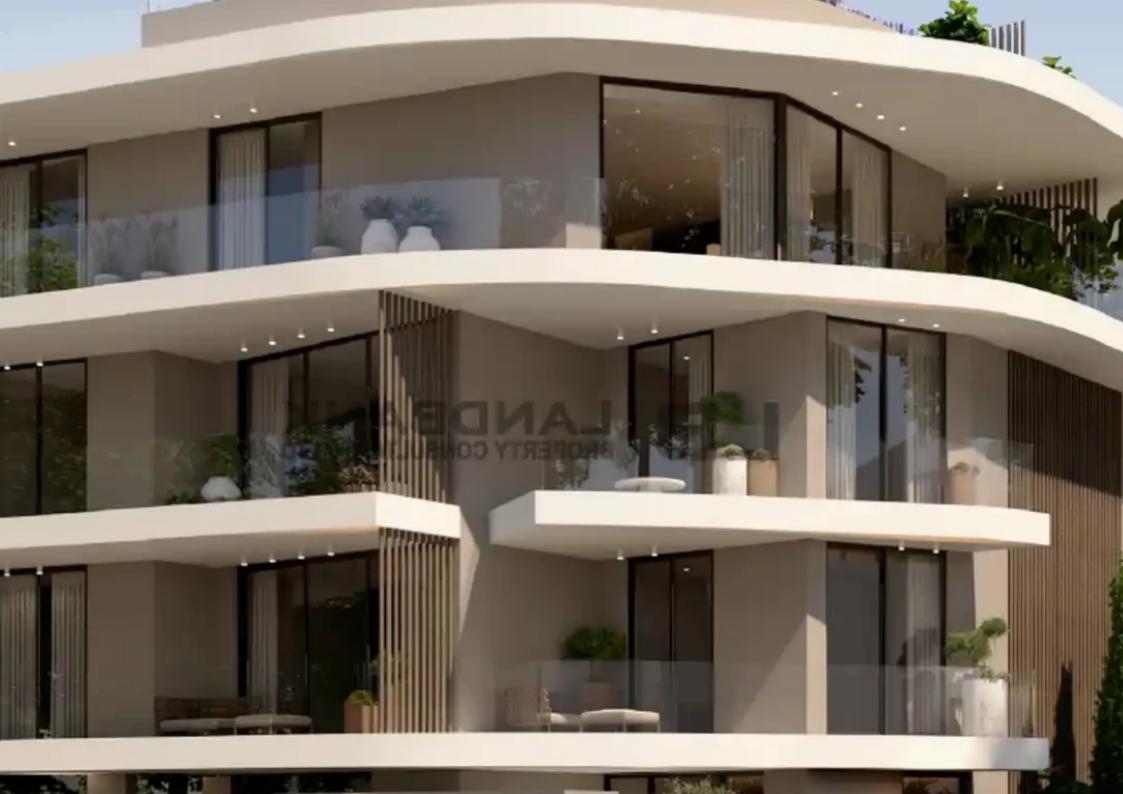

Parking spaces: Covered cars

Available from: 2024-09-24

Offered at: **750,000** 

Type: **Penthouse** 

""""The property is a premium 3 Bedroom contemporary Penthouse with spacious roof garden, located on the 3rd floor of a three-storey building in the heart of Limassol. The apartment measures about 119sqm internal area, 36sqm covered veranda, 19sqm uncovered veranda and 71sqm roof garden. It blends contemporary design seamlessly with a focus on comfort. Ideal for those seeking a tranquil city-lving lifestyle. Privacy and security features are integrated into the overall design concept."""""...