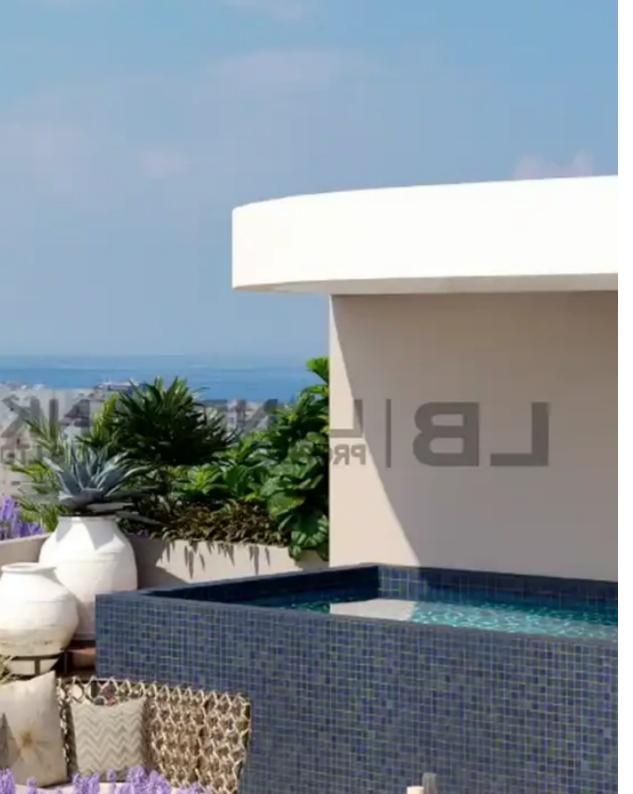

Parking spaces: Covered cars

Available from: 2024-09-24

Offered at: **750,000** 

Type: **Penthouse** 

""""The property is a premium 3 Bedroom contemporary Penthouse with spacious roof garden, located on the 3rd floor of a three-storey building in the heart of Limassol. The apartment measures about 119sqm internal area, 36sqm covered veranda, 19sqm uncovered veranda and 71sqm roof garden. It blends contemporary design seamlessly with a focus on comfort. Ideal for those seeking a tranquil city-lving lifestyle. Privacy and security features are integrated into the overall design concept."""""...