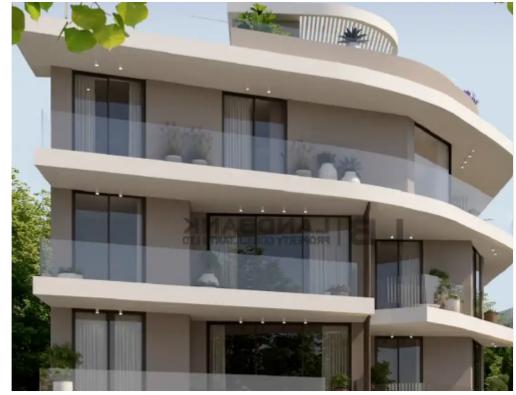

Parking spaces: Covered cars

Available from: 2024-09-24

Offered at: **750,000** 

Type: **Penthouse** 

""""The property is a premium 3 Bedroom contemporary Penthouse with spacious roof garden, located on the 3rd floor of a three-storey building in the heart of Limassol. The apartment measures about 119sqm internal area, 36sqm covered veranda, 19sqm uncovered veranda and 71sqm roof garden. It blends contemporary design seamlessly with a focus on comfort. Ideal for those seeking a tranquil city-lving lifestyle. Privacy and security features are integrated into the overall design concept."""""...