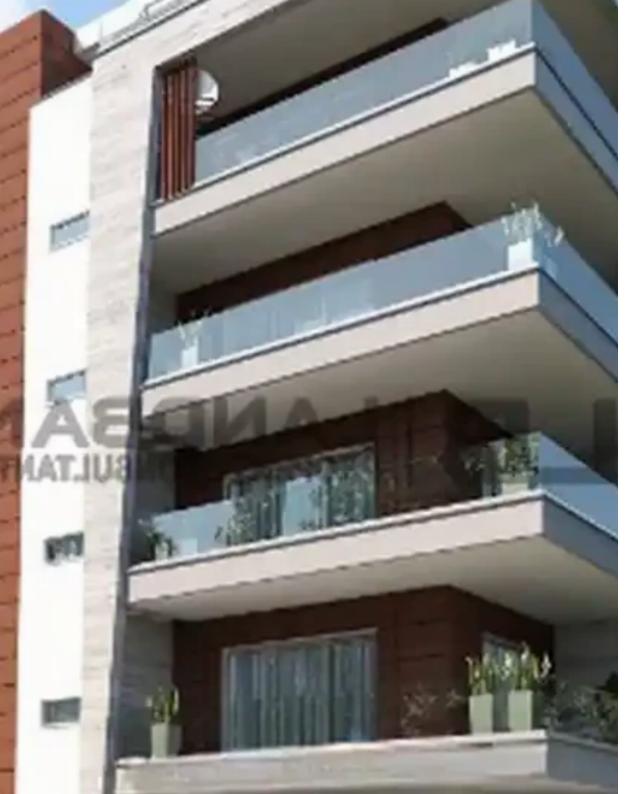

## 2-bedroom apartment f?r s?le

Limassol, Kleima-Store-Anthoupoli-Kato-Polemidia-4151, Cyprus

**Offered at:** €280,000

**Estate ID:** 63636

**Ref:** ba5449471

Bathrooms: 2

Bedrooms: 2

Parking spaces: Covered cars

Available from: 2024-09-24

Offered at: 280,000

Гуре: **Apartmen**t

""""The property is a 2 bedroom apartment on the 2nd floor of a 4-storey residential building located in Limassol City Center It consists of an open plan kitchen with living/dining room, 2 bedroom, 2 bathrooms and offers a covered parking space and storage room. The apartment measures of 80sqm internal area and 19sqm covered verandas. Its location offers close proximity to all amenities and services. Date of Build: April 2025""""""...