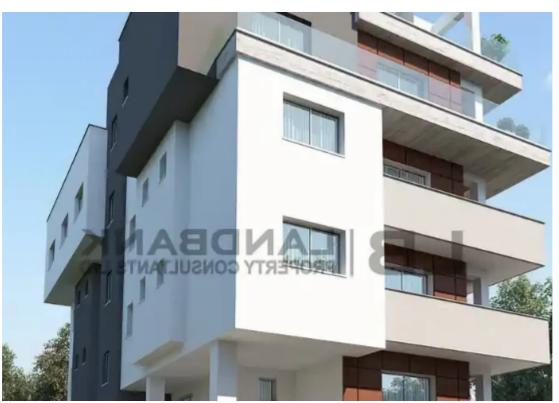

## 2-bedroom apartment f?r s?le

Limassol, Kleima-Store-Anthoupoli-Kato-Polemidia-4151, Cyprus

**Offered at:** €280,000

**Estate ID:** 63636

**Ref:** ba5449471

Bathrooms: 2

Bedrooms: 2

Parking spaces: Covered cars

Available from: 2024-09-24

Offered at: 280,000

Гуре: **Apartmen**t

""""The property is a 2 bedroom apartment on the 2nd floor of a 4-storey residential building located in Limassol City Center It consists of an open plan kitchen with living/dining room, 2 bedroom, 2 bathrooms and offers a covered parking space and storage room. The apartment measures of 80sqm internal area and 19sqm covered verandas. Its location offers close proximity to all amenities and services. Date of Build: April 2025""""""...