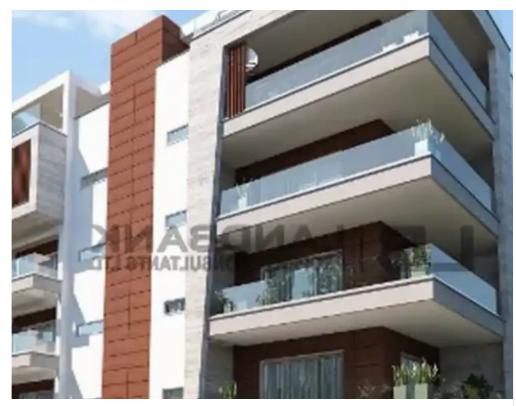

## 2-bedroom apartment f?r s?le

Limassol, Kleima-Store-Anthoupoli-Kato-Polemidia-4151, Cyprus

**Offered at:** €280,000

**Estate ID:** 63636

**Ref:** ba5449471

Bathrooms: 2

Bedrooms: 2

Parking spaces: Covered cars

Available from: 2024-09-24

Offered at: 280,000

Гуре: **Apartmen**t

""""The property is a 2 bedroom apartment on the 2nd floor of a 4-storey residential building located in Limassol City Center It consists of an open plan kitchen with living/dining room, 2 bedroom, 2 bathrooms and offers a covered parking space and storage room. The apartment measures of 80sqm internal area and 19sqm covered verandas. Its location offers close proximity to all amenities and services. Date of Build: April 2025""""""...