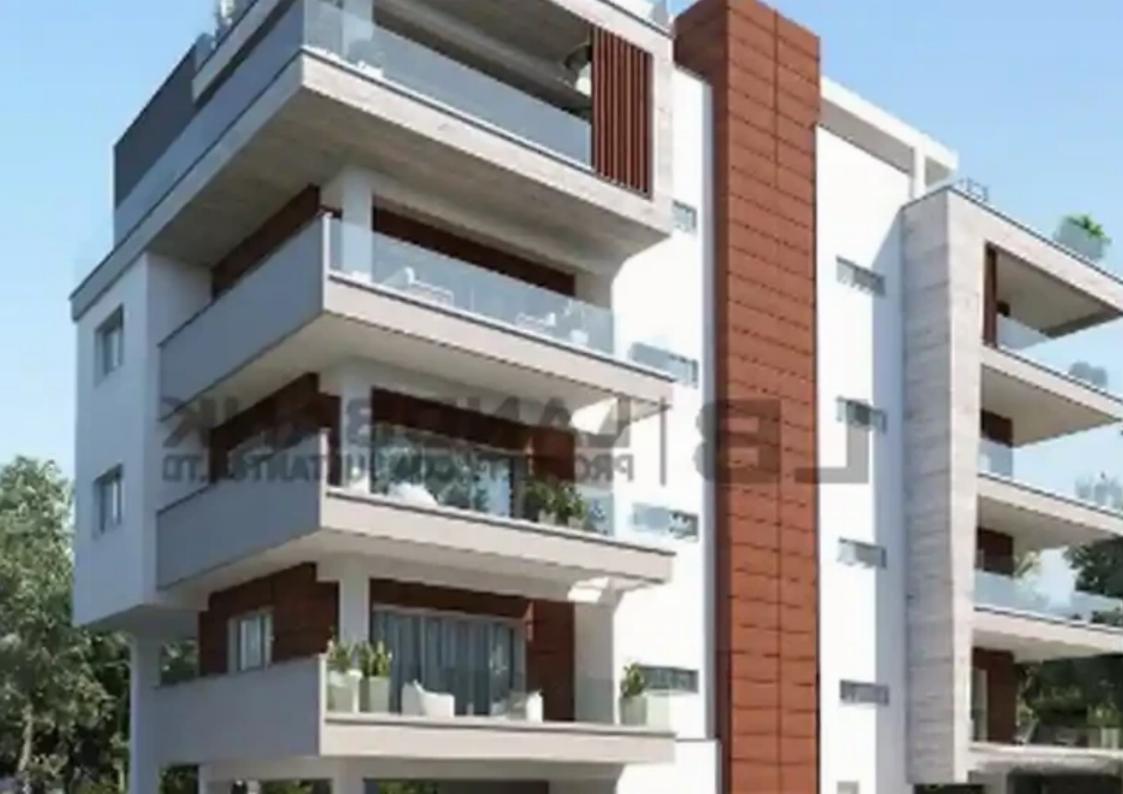

## 2-bedroom apartment f?r s?le

Limassol, Kleima-Store-Anthoupoli-Kato-Polemidia-4151, Cyprus

**Offered at:** €280,000

**Estate ID:** 63636

**Ref:** ba5449471

Bathrooms: 2

Bedrooms: 2

Parking spaces: Covered cars

Available from: 2024-09-24

Offered at: 280,000

Гуре: **Apartmen**t

""""The property is a 2 bedroom apartment on the 2nd floor of a 4-storey residential building located in Limassol City Center It consists of an open plan kitchen with living/dining room, 2 bedroom, 2 bathrooms and offers a covered parking space and storage room. The apartment measures of 80sqm internal area and 19sqm covered verandas. Its location offers close proximity to all amenities and services. Date of Build: April 2025""""""...