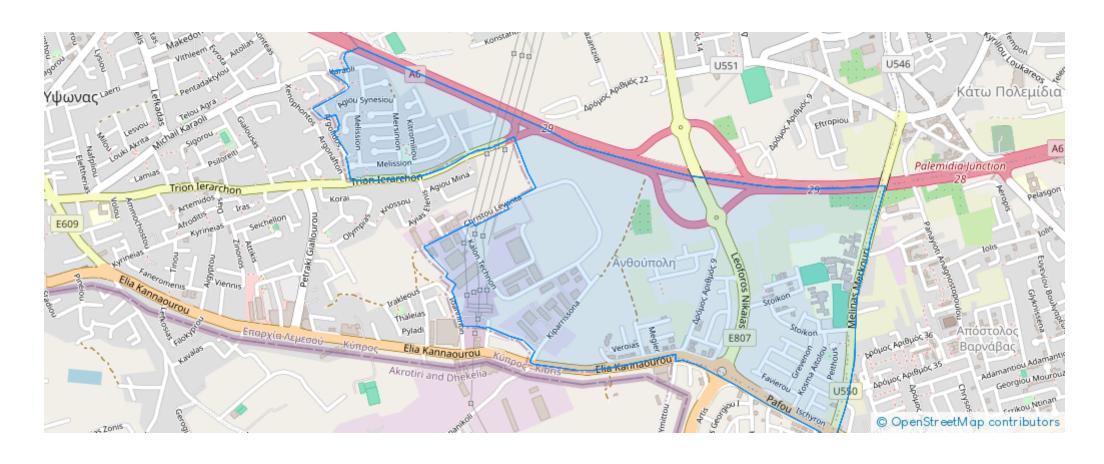

## 2-bedroom apartment f?r s?le

Limassol, Kleima-Store-Anthoupoli-Kato-Polemidia-4151, Cyprus

**Offered at:** €280,000

**Estate ID:** 63636

**Ref:** ba5449471











Bathrooms: 2



Bedrooms: 2



Parking spaces: Covered cars



Available from: 2024-09-24



Offered at: 280,000



Гуре: **Apartmen**t

""""The property is a 2 bedroom apartment on the 2nd floor of a 4-storey residential building located in Limassol City Center It consists of an open plan kitchen with living/dining room, 2 bedroom, 2 bathrooms and offers a covered parking space and storage room. The apartment measures of 80sqm internal area and 19sqm covered verandas. Its location offers close proximity to all amenities and services. Date of Build: April 2025""""""...

## **Estate on map:**