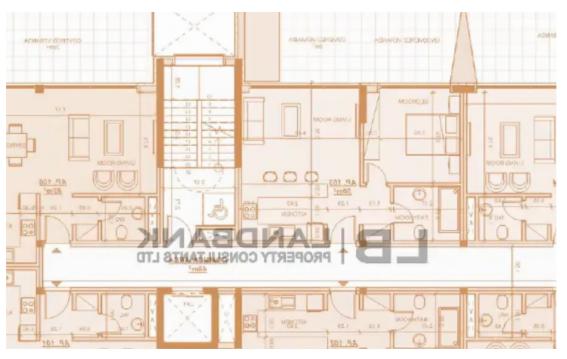

Available from: 2024-09-24

Offered at: 244,00

Гуре: **Apartment** 

""""The property is a One Bedroom Apartment that gives a breath-taking view of the sea and the city, located on the 2nd floor of a four-storey contemporary residential building in Germasogeia, Limassol. This is a stunning apartment that offers the best of two words: the tranquillity of nature and the convenience of urban living It measures about 59sqm of covered area and covered verandas plus 166sqm common area. The apartment consists of an open plan kitchen with dining/living room, 1 bedroom, 1 bathroom and a covered parking space. It also offers common swimming pool, kids playground and green area. Located on the hills, this residence is giving you a breath-taking view of the hor...