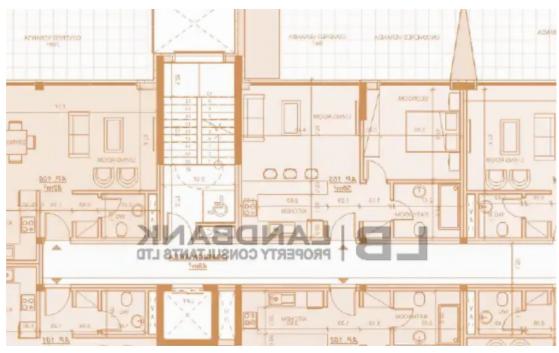

Available from: 2024-09-24

Offered at: 236,000

Гуре: **Apartment** 

""""The property is a One Bedroom Apartment that gives a breath-taking view of the sea and the city, located on the 1st floor of a four-storey contemporary residential building in Germasogeia, Limassol. This is a stunning apartment that offers the best of two words: the tranquillity of nature and the convenience of urban living It measures about 61sqm of covered area and covered verandas plus 166sqm common area. The apartment consists of an open plan kitchen with dining/living room, 1 bedroom, 1 bathroom and a covered parking space. It also offers common swimming pool, kids playground and green area. Located on the hills, this residence is giving you a breath-taking view of the hori...