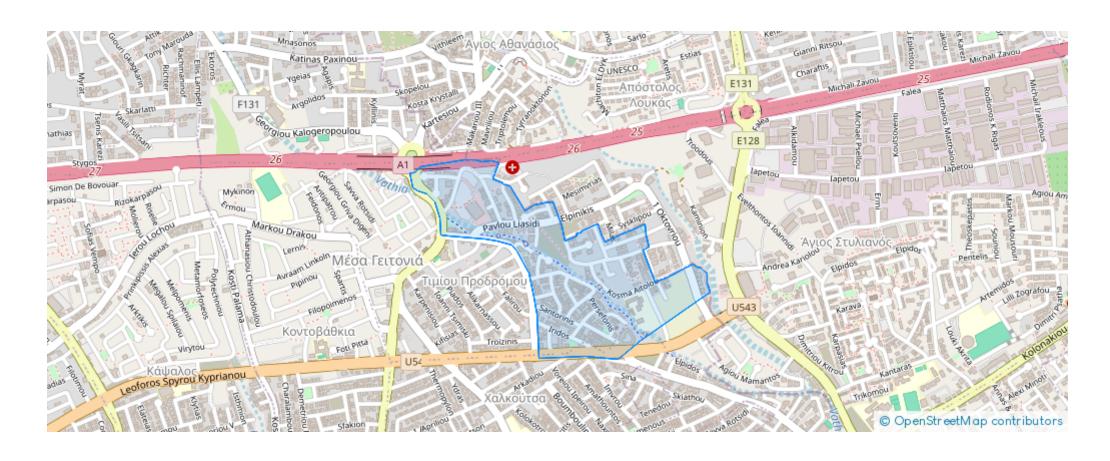

ed cars



Available from: 2024-09-24



Offered at: 451,000



Type: Apartment

""""The property is a 2 Bedroom Penthouse that gives a breath-taking view of the sea and the city, located on the 4th floor of a four-storey contemporary residential building in Germasogeia, Limassol. This is a stunning apartment that offers the best of two words: the tranquillity of nature and the convenience of urban living It measures about 106sqm of covered area and covered verandas plus 166sqm common area. The apartment consists of an open plan kitchen with dining/living room, 2 bedrooms, 2 bathrooms and a covered parking space. It also offers common swimming pool, kids playground and green area. Located on the hills, this residence is giving you a breath-taking view of the hor...

## **Estate on map:**