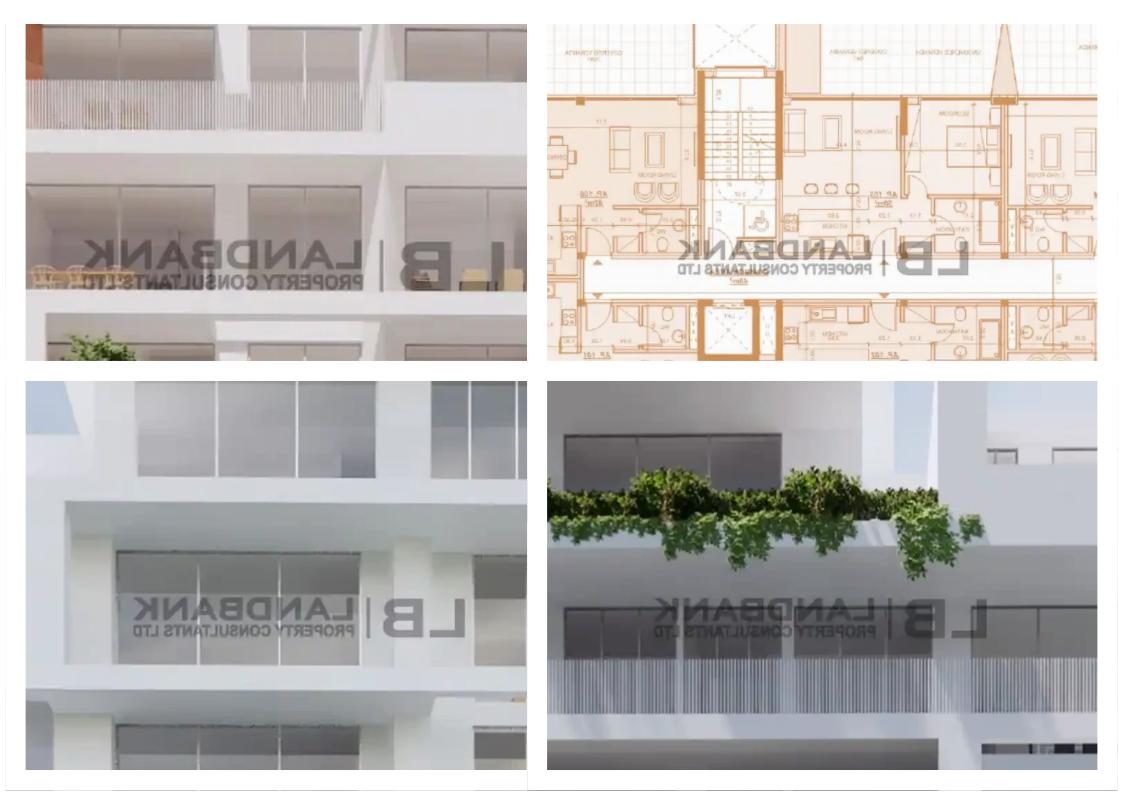

#### €381.000

Limassol, Super-Home-Center-Timou-Prodromou-Mesa-Geitonia-4004 , Cyprus

Offered at: € 381,000 Estate ID: 63647 Ref: ba5449108

"""""The property is a 2 Bedroom Apartment that gives a breath-taking view of the sea and the city, located on the 2nd floor of a four-storey contemporary residential building in Germasogeia, Limassol. This is a stunning apartment that offers the best of two words: the tranquillity of nature and the convenience of urban living It measures about 102sqm of covered area and covered verandas plus 166sqm common area. The apartment consists of an open plan kitchen with dining/living room, 2 bedrooms, 2 bathrooms and a covered parking space. It also offers common swimming pool, kids playground and green area. Located on the hills, this residence is giving you a breath-taking view of the hor...